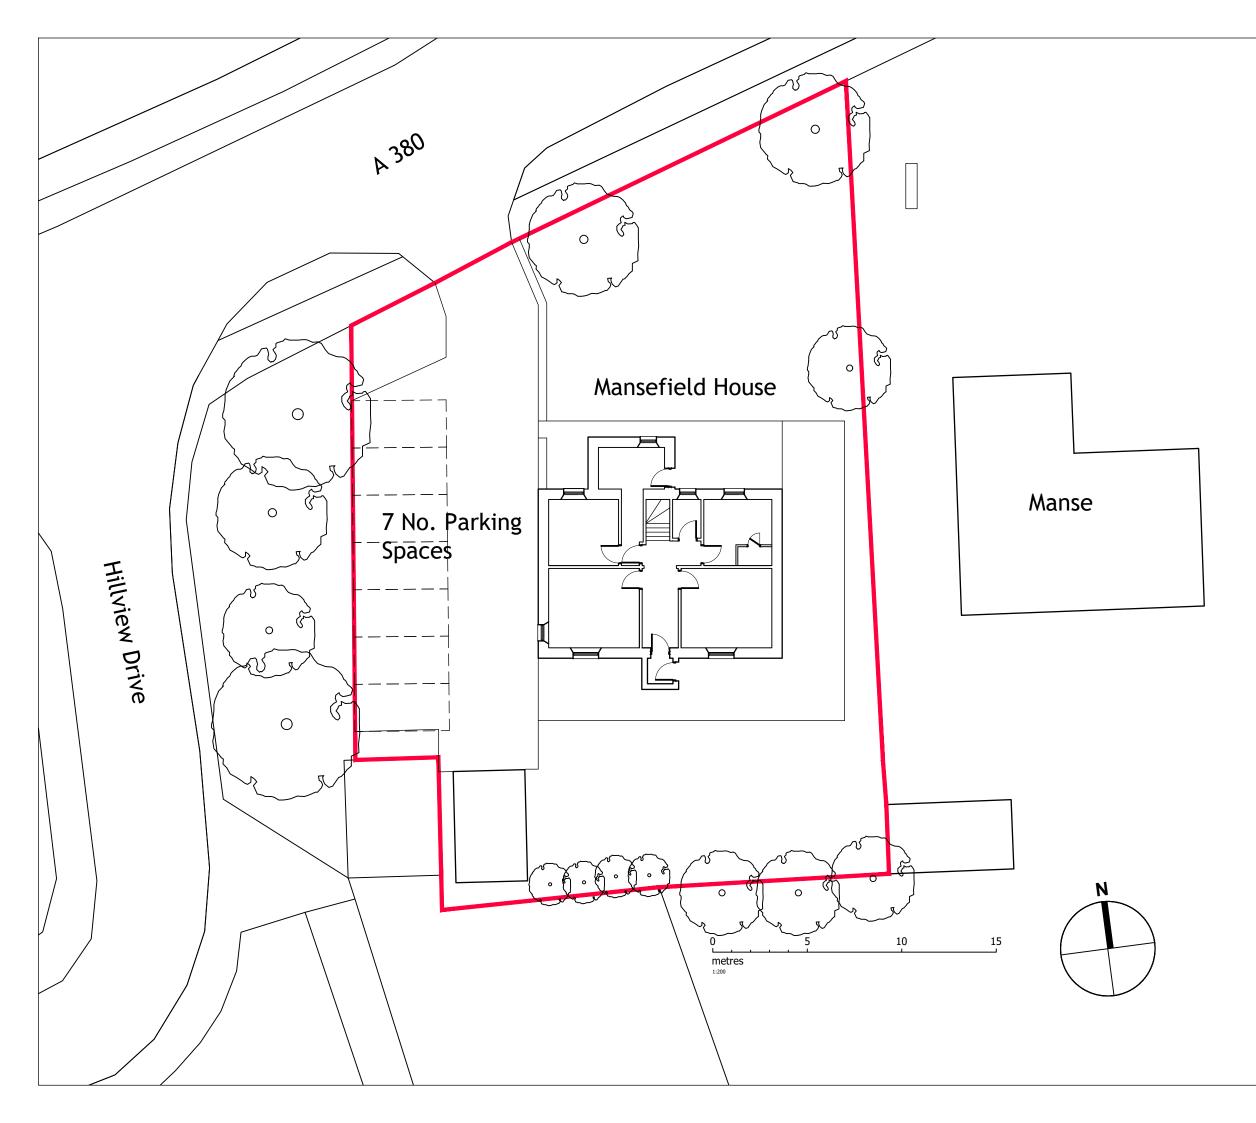

## ConveryPrentyShields

144 West George Street, Glasgow, G2 2HG www.cpsarchitects.co.uk 0141 258 3100

| CLIENT St Philips Care | LIENT | St Philips | Care |
|------------------------|-------|------------|------|
|------------------------|-------|------------|------|

| PROJECT | Mansefield House<br>Hillview Drive, Corpach<br>Fort William<br>PH33 7I S |
|---------|--------------------------------------------------------------------------|
|         | PH33 7LS                                                                 |

DRAWING Block Plan

| PAPER SIZE     | SCALE | DATE     |
|----------------|-------|----------|
| A3             | 1:200 | 21.12.23 |
| DRAWING NUMBER |       | REVISION |
| S907           | -     |          |