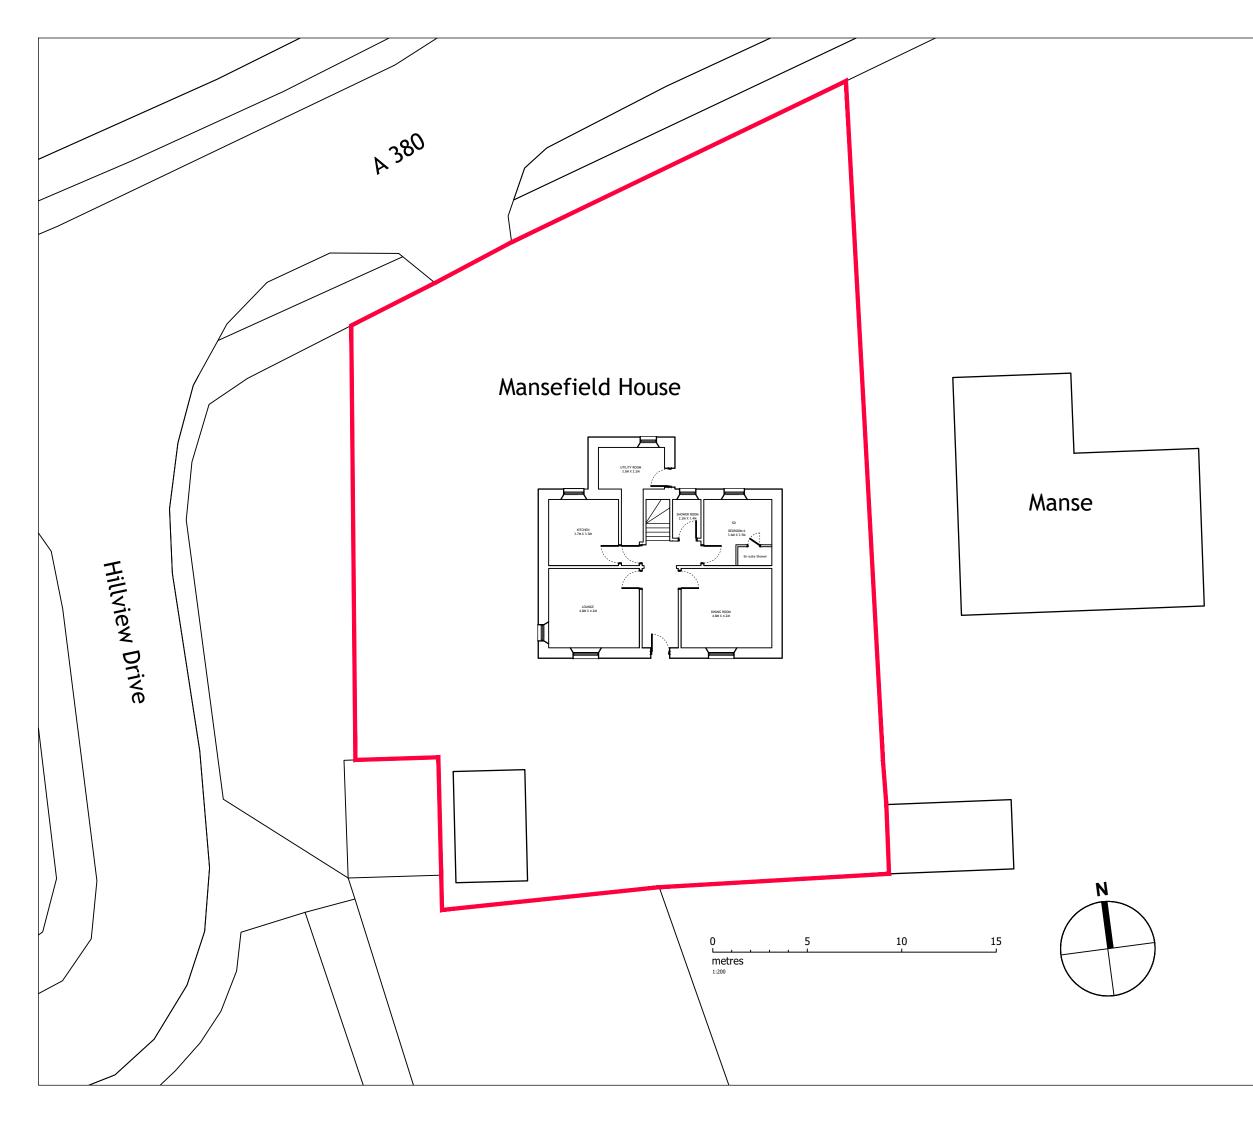

| PROJECT | Mansefield House<br>Hillview Drive, Corpach<br>Fort William<br>PH33 7I S |
|---------|--------------------------------------------------------------------------|
|         | PH33 7LS                                                                 |

DRAWING Block Plan

| PAPER SIZE     | SCALE | DATE     |
|----------------|-------|----------|
| A3             | 1:200 | 21.12.23 |
| DRAWING NUMBER |       | REVISION |
| S907           | -     |          |