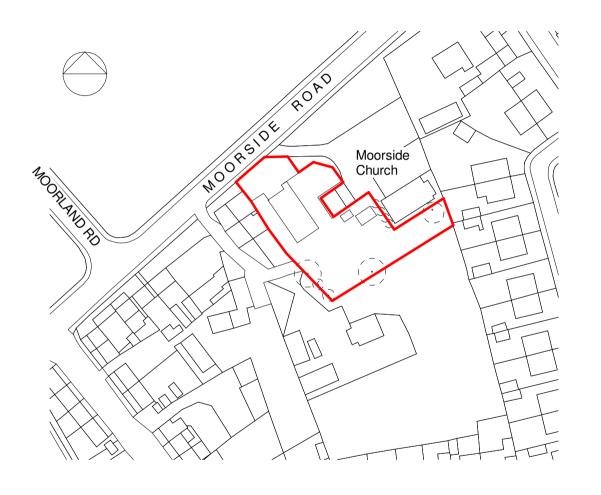

## A 14/01/24: Planning issue [AB]

Revision Description

Location

99 Moorside Road Drighlington BD11 1JB

Litle

Location Plan

Scale

1:1250 @A4