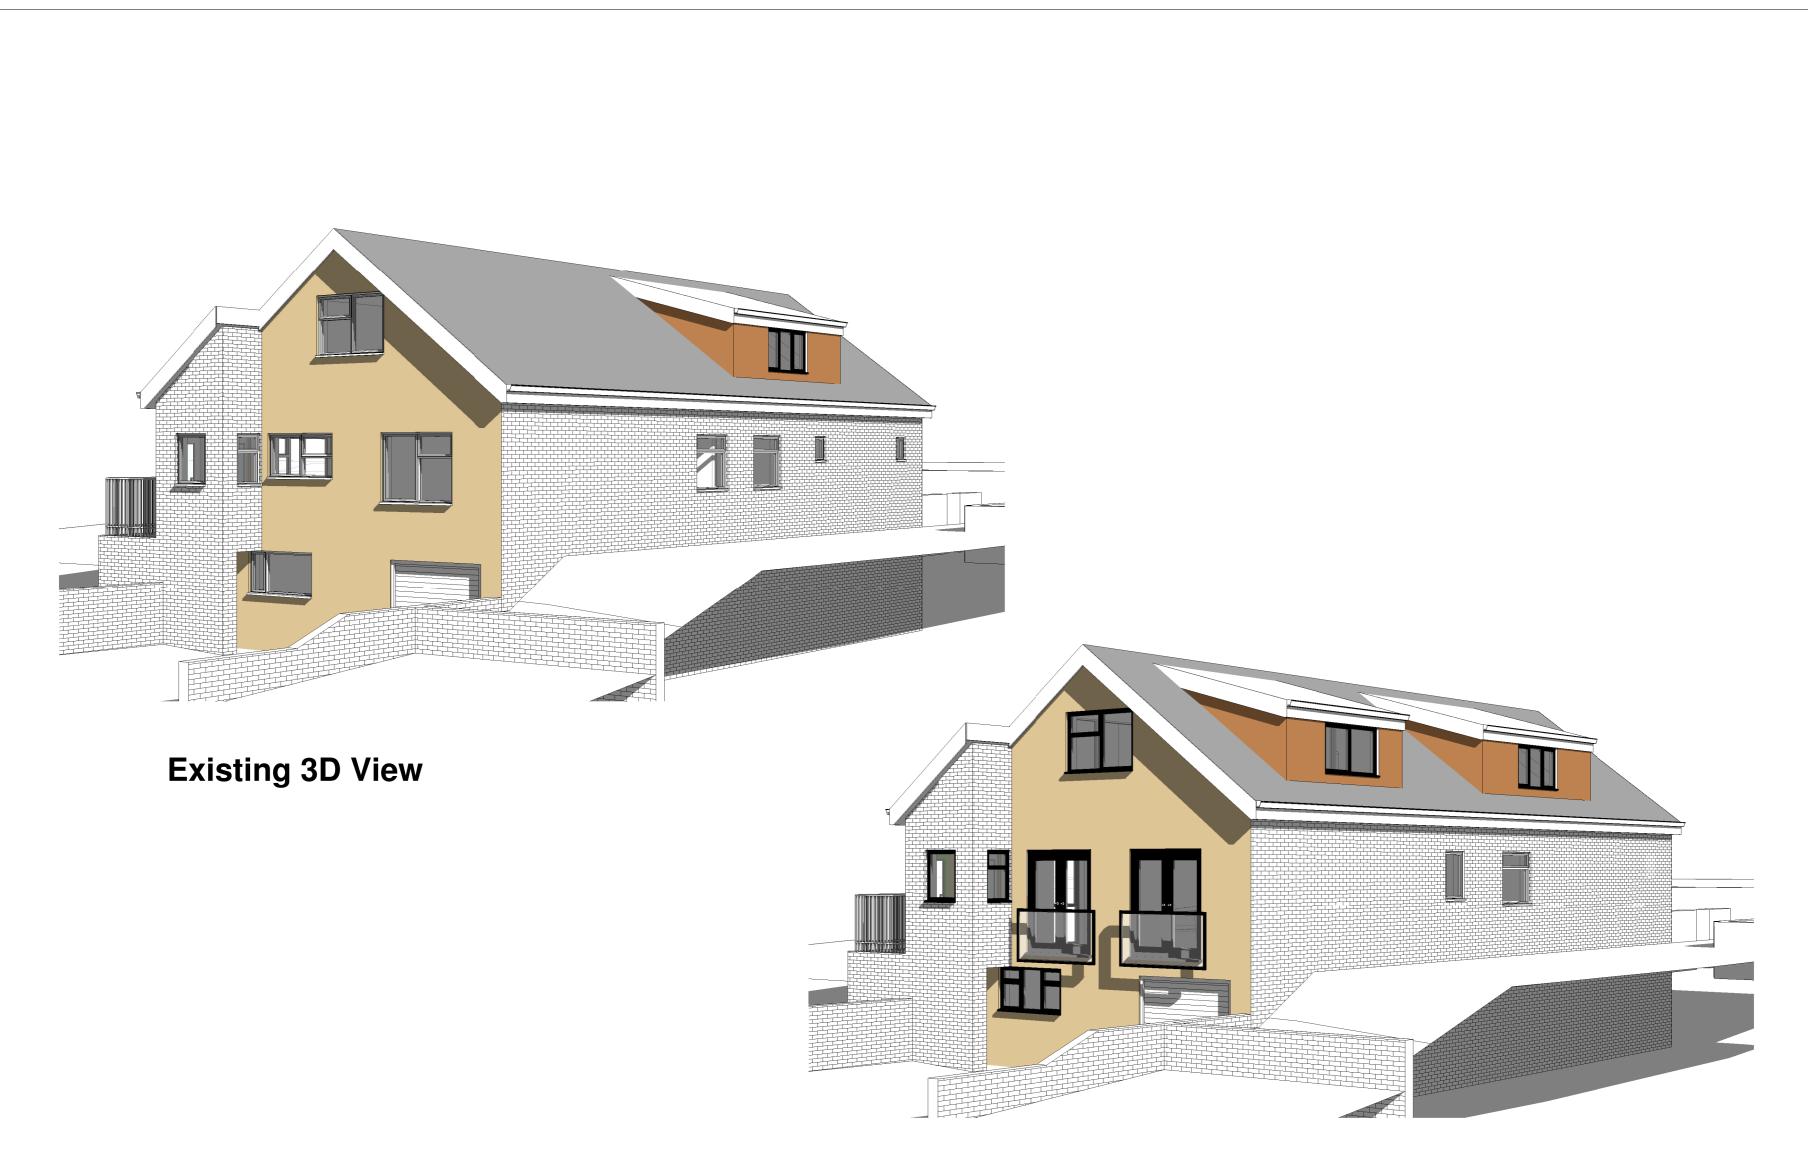

**Proposed 3D View** 

## A 14/01/24: Planning issue [AB]

Revision Description

99 Moorside Road Drighlington BD11 1JB

3D Views

Scale

Drawing No.

Revision 24099 / P06

@A2