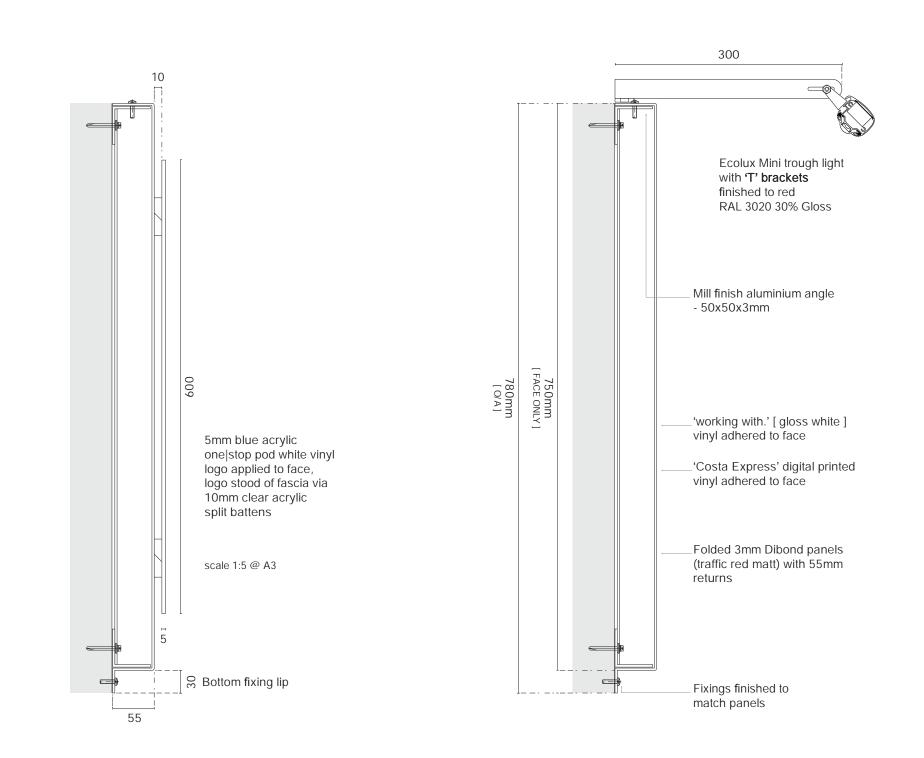

| [FASCIA : A]         | [FASCIA : A]                                    |                              |           |                                  |           |      |             | [FASCIA : B]     |       |           | FASCIA                                                                                                               |
|----------------------|-------------------------------------------------|------------------------------|-----------|----------------------------------|-----------|------|-------------|------------------|-------|-----------|----------------------------------------------------------------------------------------------------------------------|
| Scale Bar 1:100 @ A3 | 3m 4m 5m                                        |                              |           | 15r                              | n         |      | Sc<br>20m 0 | ale Bar 1:5 @ A3 | 150 2 | 200 250mm | [55]                                                                                                                 |
|                      |                                                 | 15 Barnes Wallis Rd, Fareham | Client    | One Stop St                      | ores      |      | Title       | Proposal         | Rev   | Date      | Description                                                                                                          |
| Innovate             | <ul> <li>implementing<br/>your brand</li> </ul> | Hampshire PO15 5TT           | Site Name | Leeds, Shadwell, Wike Ridge Lane |           |      | Date        | 19/01/2024       | Α     | 27/11/23  | Initial visual                                                                                                       |
|                      |                                                 |                              | Job No.   | 23545                            | Epos Code | 6724 | Drawn       | IW               | В     | 07/12/23  | Re-position working with centred over w                                                                              |
|                      |                                                 |                              | Proj Type | Franchise                        |           |      | Approved    | //               | С     | 10/01/24  | Fascia [A] store name, spec non-illumated acryic pods, t<br>lights, new fascia [B], new FACMs [A] to [C], ACM [C][D] |
|                      |                                                 |                              | PM        | RW                               | Designer  | RC   | Drwg No.    | D                | D     | 19/01/24  | Item 3[B] menu & [C] service logos                                                                                   |

|                                                            | ANUX TO                                                                                                                                                                                                                                                                                                                                                                                                                             |                                                                                                 |  |  |  |  |  |  |
|------------------------------------------------------------|-------------------------------------------------------------------------------------------------------------------------------------------------------------------------------------------------------------------------------------------------------------------------------------------------------------------------------------------------------------------------------------------------------------------------------------|-------------------------------------------------------------------------------------------------|--|--|--|--|--|--|
|                                                            |                                                                                                                                                                                                                                                                                                                                                                                                                                     | Ason                                                                                            |  |  |  |  |  |  |
|                                                            | TECHNI                                                                                                                                                                                                                                                                                                                                                                                                                              | CAL SPECIFICATION - ECOLUX MINI                                                                 |  |  |  |  |  |  |
|                                                            | LED STRIP<br>Latest high lighting chip giving 1650 Lumens<br>per metre LED output. Only 14.4 watts per<br>metre power consumption 75% energy saving<br>compared to Fluorescent.                                                                                                                                                                                                                                                     |                                                                                                 |  |  |  |  |  |  |
|                                                            | 24 volt input, less current less voltage drop.<br>6000k cool white or 3000k warm white 120<br>degree angle.                                                                                                                                                                                                                                                                                                                         |                                                                                                 |  |  |  |  |  |  |
|                                                            | IP65 protected, 50,000 hours+ lamp life.<br>5 year Warranty.                                                                                                                                                                                                                                                                                                                                                                        |                                                                                                 |  |  |  |  |  |  |
|                                                            | Full CE certification and ROHS compliant.                                                                                                                                                                                                                                                                                                                                                                                           |                                                                                                 |  |  |  |  |  |  |
|                                                            | DRIVERS<br>Epoxy encapsulated fully isolated case with<br>IP67 protection. Constant voltage design.<br>Short circuit, over current, over voltage<br>protection.<br>Fitted onto quick release slide in Gear Trays.<br>Full CE certification and ROHS compliant.<br>LIGHT FITTING<br>Specially designed 45mm aluminium extrusion<br>supplied up to 6000mm lengths which can<br>be joined together using cast aluminium<br>connectors. |                                                                                                 |  |  |  |  |  |  |
|                                                            |                                                                                                                                                                                                                                                                                                                                                                                                                                     |                                                                                                 |  |  |  |  |  |  |
|                                                            | Die cast aluminium end caps with rear cable entry standard 300mm multi brackets.                                                                                                                                                                                                                                                                                                                                                    |                                                                                                 |  |  |  |  |  |  |
|                                                            | Snap-in polycarbonate 90 degree magnifying<br>lens diffuser. Casing sealed and certificated<br>to IP65.                                                                                                                                                                                                                                                                                                                             |                                                                                                 |  |  |  |  |  |  |
| FASCIA<br>TYPE<br>[55]                                     | Full CE certificate and 5 year parts warranty.<br>Conforms to BS EN 60598-1:2015 and<br>BS EN 60598-2-1:1989 'UK Deviations Only'.                                                                                                                                                                                                                                                                                                  |                                                                                                 |  |  |  |  |  |  |
|                                                            | Drw By                                                                                                                                                                                                                                                                                                                                                                                                                              | This drawing is for approval purposes.                                                          |  |  |  |  |  |  |
|                                                            | IW                                                                                                                                                                                                                                                                                                                                                                                                                                  | Please check all details noted on the drawing<br>including spelling, and provide written        |  |  |  |  |  |  |
| centred over windows                                       | IW                                                                                                                                                                                                                                                                                                                                                                                                                                  | confirmation of your approval to an Innovate<br>Signs Project Manager. Once approved production |  |  |  |  |  |  |
| lumated acryic pods, full trough<br>[A] to [C], ACM [C][D] | IW                                                                                                                                                                                                                                                                                                                                                                                                                                  | will commence based on the approved drawing.                                                    |  |  |  |  |  |  |
|                                                            | ۱\٨/                                                                                                                                                                                                                                                                                                                                                                                                                                | Any changes made after production has begun<br>will incur an additional cost                    |  |  |  |  |  |  |