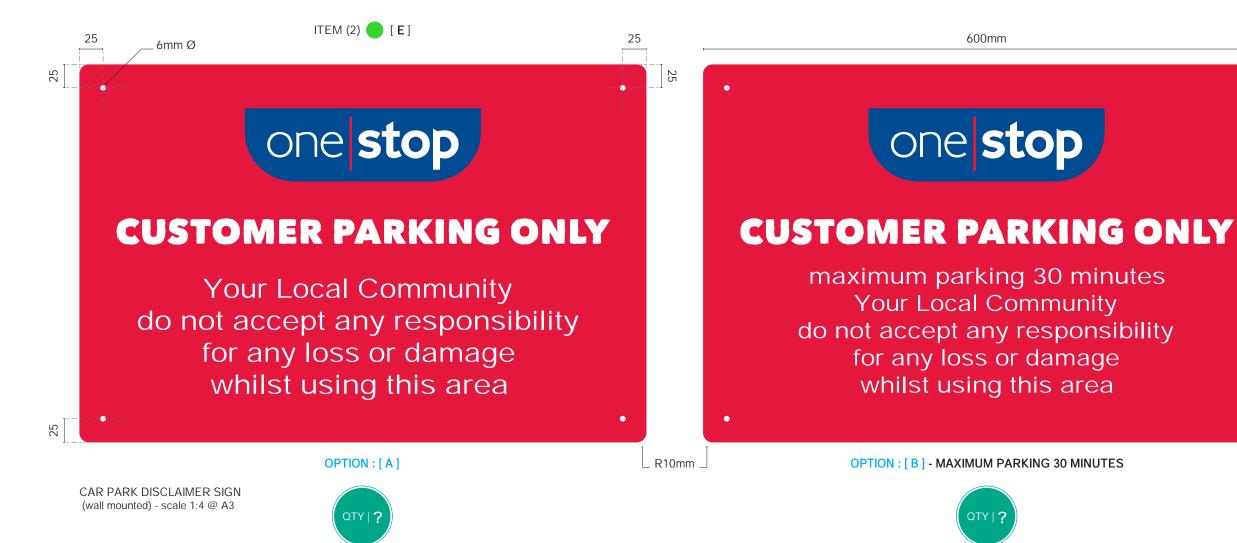

Grocery / High Affluence

ITEM (2) - ACM PANEL / CAR PARK SIGN Aluminium composite panels with digitally printed image gloss laminated to face of the panel

E. size: 600mm x 400mm

| Innovate | <ul> <li>implementing<br/>your brand</li> </ul> | 15 Barnes Wallis Rd, Fareham<br>Hampshire PO15 5TT | Client    | One Stop Stores                  |           |      | Title    | Proposal Rev |  | Date     | Description    |                                                                                          |
|----------|-------------------------------------------------|----------------------------------------------------|-----------|----------------------------------|-----------|------|----------|--------------|--|----------|----------------|------------------------------------------------------------------------------------------|
|          |                                                 |                                                    | Site Name | Leeds, Shadwell, Wike Ridge Lane |           |      | Date     | 19/01/2024 A |  | 27/11/23 | Initial visual |                                                                                          |
|          |                                                 |                                                    | Job No.   | 23545                            | Epos Code | 6724 | Drawn    | IW B         |  | В        | 07/12/23       | Re-position working with centi                                                           |
|          |                                                 |                                                    | Proj Type | Franchise                        |           |      | Approved | //           |  | С        | 10/01/24       | Fascia [A] store name, spec non-illumated<br>lights, new fascia [B], new FACMs [A] to [C |
|          |                                                 |                                                    | PM        | RW                               | Designer  | RC   | Drwg No. | D            |  | D        | 19/01/24       | Item 3[B] menu & [C] service                                                             |