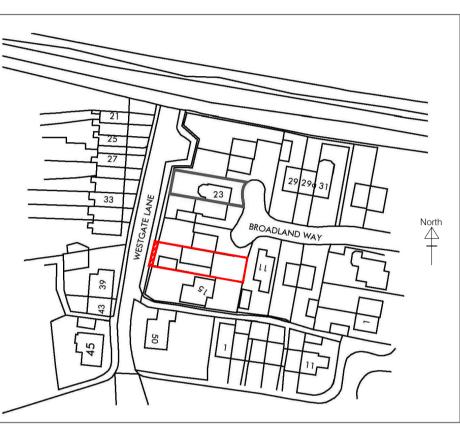

# **MR ROY FLAVIN**

PROPOSED BLOCK PLAN @ 1:500 SCALE

#### 17.BROADLAND.WAY LOFTHOUSE.WAKEFIELD WF3.3NY

DRAWING OF

RETROSPECTIVE.APPLICATION.FOR.REAR.FENCE.& GATE.TO.REAR.GARDEN.CHANGE.OF.USE.APPLICATION FOR.BOUNDARY.TREATMENT.TO.VACANT.LAND

PROPOSED.BLOCK.PLAN