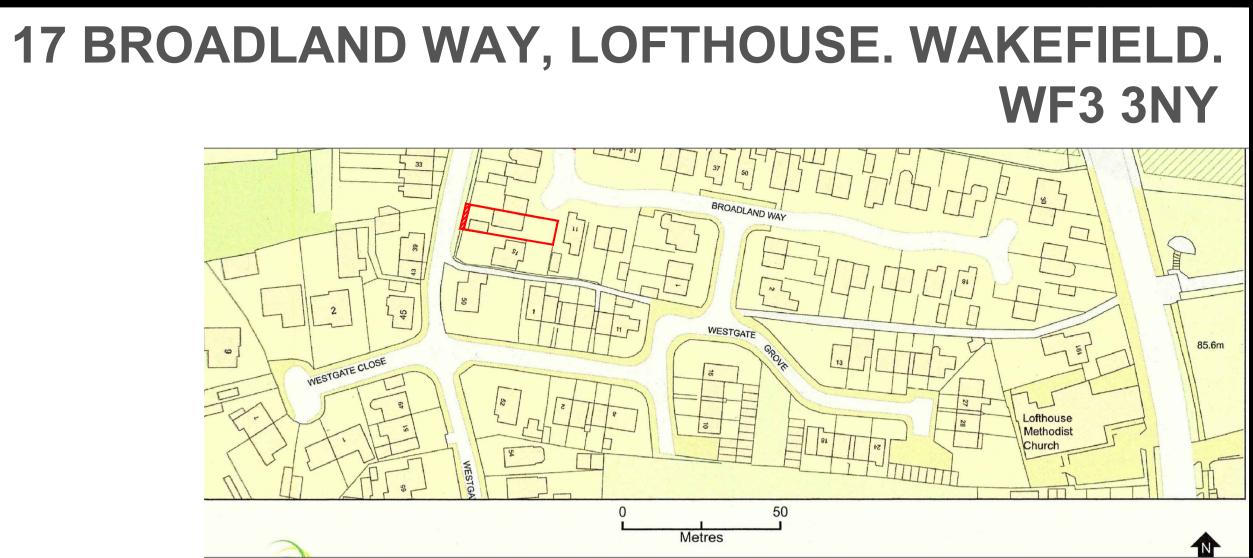

## Site location plan @1:1250 scale

- Architectural design
- Planning & Building Regulations
- Landscape architecture
- 3D Visualisation & model making

#### 17.BROADLAND.WAY LOFTHOUSE.WAKEFIELD WF3.3NY

DRAWING OF

RETROSPECTIVE.APPLICATION.FOR.REAR.FENCE.& GATE.TO.REAR.GARDEN.CHANGE.OF.USE.APPLICATION FOR.BOUNDARY.TREATMENT.TO.VACANT.LAND

PROPOSED.BLOCK.PLAN