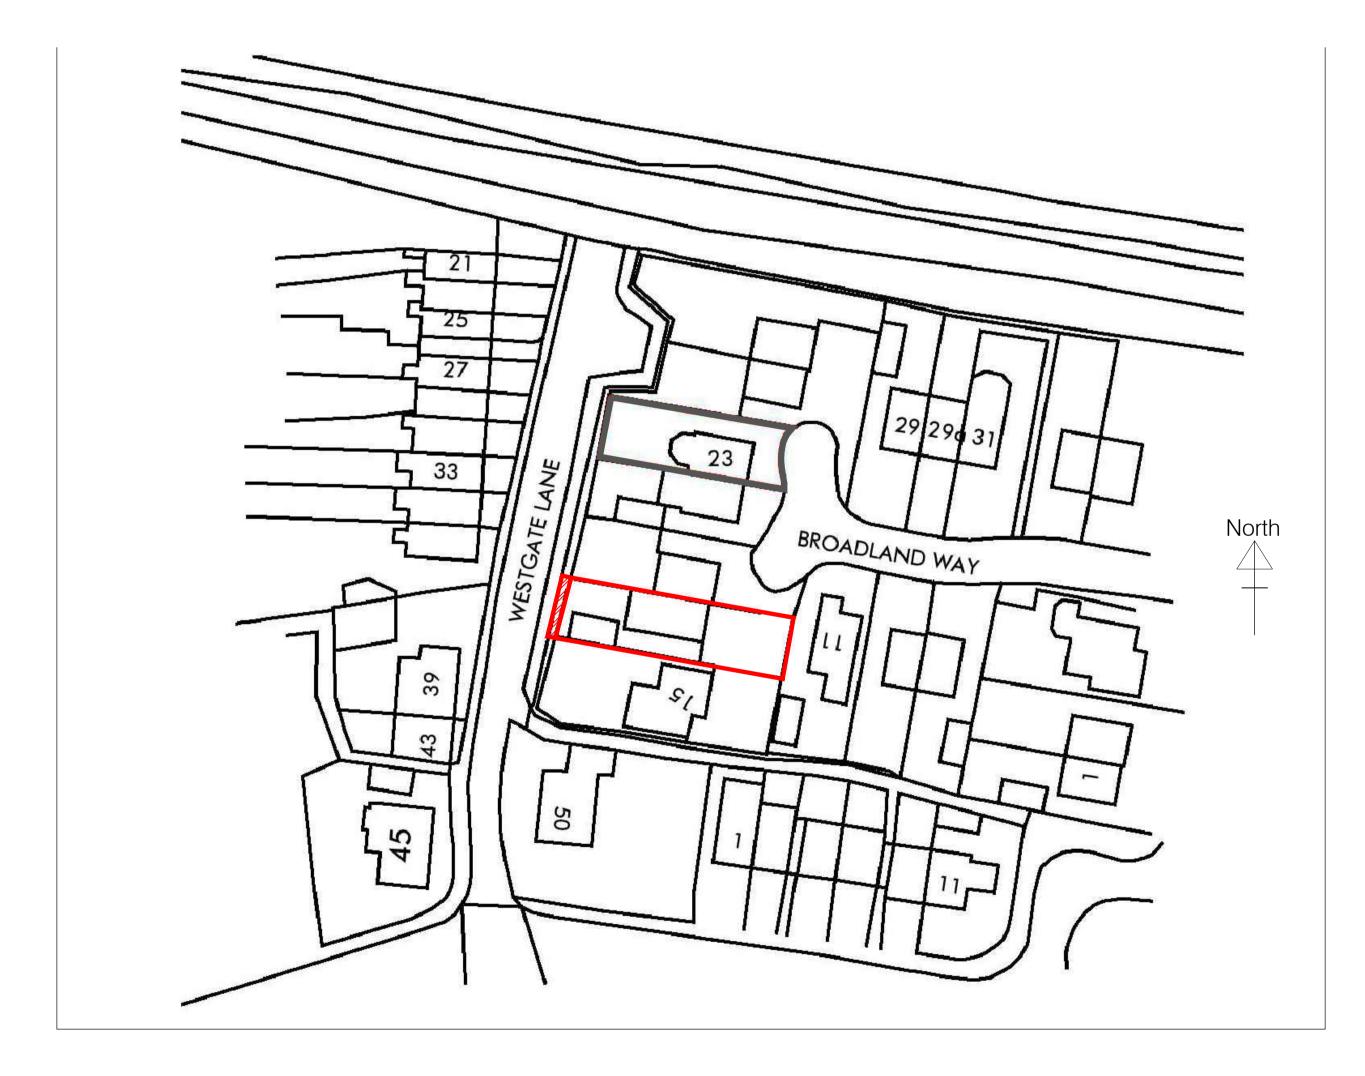

# **MR ROY FLAVIN**

PROPOSED BLOCK PLAN @ 1:500 SCALE

#### 17.BROADLAND.WAY LOFTHOUSE.WAKEFIELD WF3.3NY

DRAWING OF

RETROSPECTIVE.APPLICATION.FOR.REAR.FENCE.& GATE.TO.REAR.GARDEN.CHANGE.OF.USE.APPLICATION FOR.BOUNDARY.TREATMENT.TO.VACANT.LAND

PROPOSED.BLOCK.PLAN