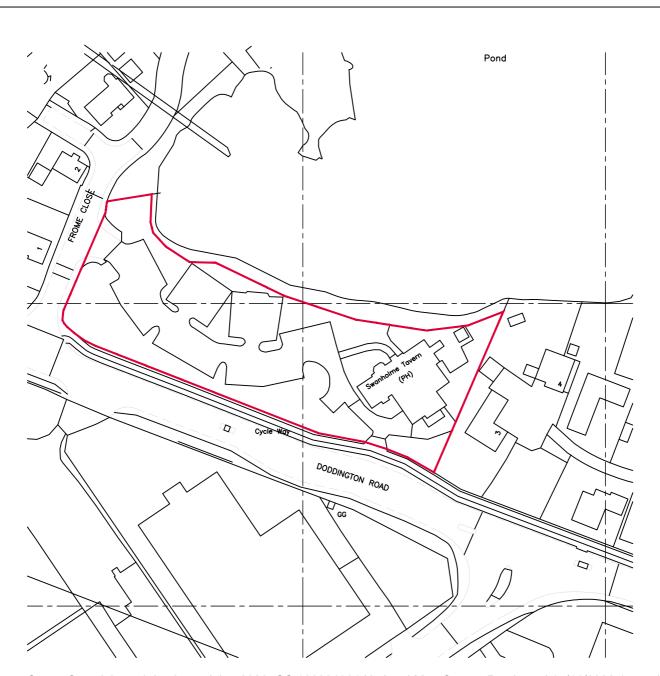

| The Swanholme, Lincoln                                                                                   |                  | DESIGNCOALITION THE OLD MILL CASTLE STREET ONGAR ESSEX CM5 9JY      |                                   |        |
|----------------------------------------------------------------------------------------------------------|------------------|---------------------------------------------------------------------|-----------------------------------|--------|
| Site Location Plan                                                                                       |                  | ADMIN@DESIGNCOALITION.CO.UK  WWW.DESIGNCOALTION.CO.UK  01277 368000 |                                   |        |
| Mitchells & Butlers Retail Limited 27 Fleet Street Birmingham B3 1JP 0870 609 3000  Mitchells  B Butlers | Vintage Invested | LD CHECKED                                                          | 1:1250<br>DWG NO & REV.<br>4728/0 | Jan 24 |