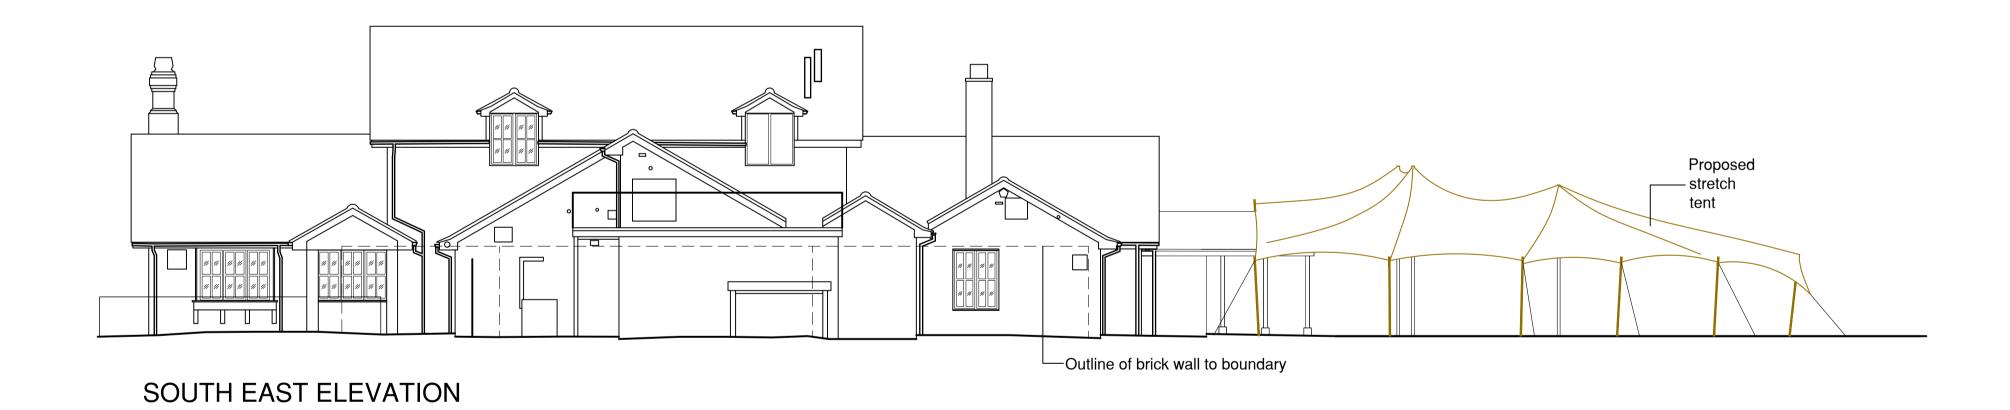

## NORTH WEST ELEVATION







## SURVEY DRAWING BY EDI

The survey information shown on this drawing was prepared by EDI Surveys Ltd and DC cannot accept any liability for the accuracy of that information. All details to be checked on site before commencement of any works.

Scale - Metres 0 1 2 3 4 5

Mitchells & Butlers Retail Limited 27 Fleet Street Birmingham

B3 1JP

NOTES

Mitchells & Butlers 0870 609 3000

REVDESCRIPTION BYDATE

## DESIGNCOALITION THE OLD MILL CASTLE STREET ONGAR ESSEX CM5 9JY

ADMIN@DESIGNCOALITION.CO.UK WWW.DESIGNCOALTION.CO.UK 01277 368000

REVISIONS

## The Swanholme Lincoln

NOT TO SCALE

Vintage Invested

**Proposed Elevations** planning

| drawn<br><b>LD</b> | SCALE @ A1<br>1:100 | SCALE @ A3    | Jan 24 |
|--------------------|---------------------|---------------|--------|
| CHECKED