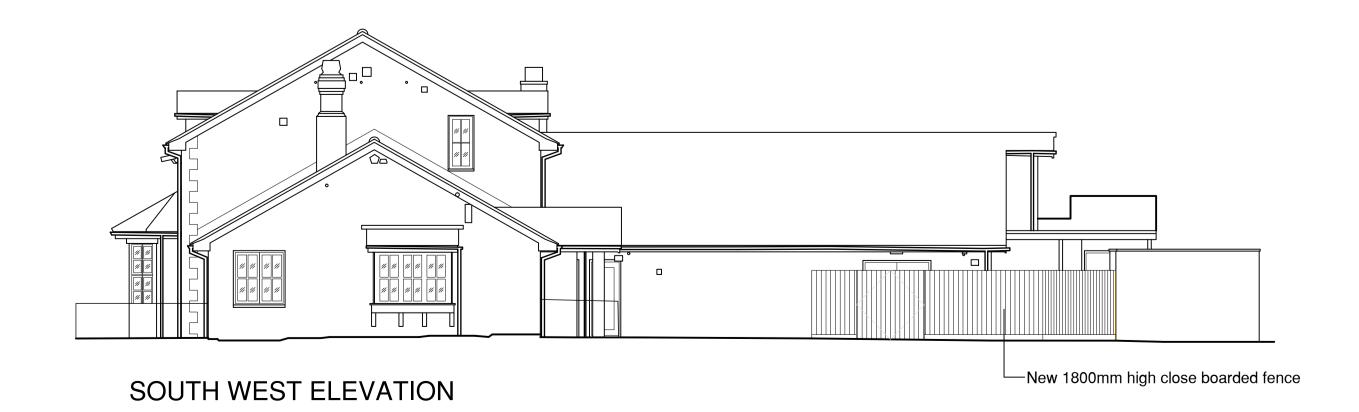

## NORTH WEST ELEVATION







## SURVEY DRAWING BY EDI

The survey information shown on this drawing was prepared by EDI Surveys Ltd and DC cannot accept any liability for the accuracy of that information. All details to be checked on site before commencement of any works.

Scale - Metres 0 1 2 3 4 5

Mitchells & Butlers Retail Limited 27 Fleet Street Birmingham

B3 1JP

NOTES

Mitchells & Butlers 0870 609 3000

REVDESCRIPTION BYDATE

## DESIGNCOALITION THE OLD MILL CASTLE STREET ONGAR ESSEX CM5 9JY

ADMIN@DESIGNCOALITION.CO.UK WWW.DESIGNCOALTION.CO.UK 01277 368000

REVISIONS

## The Swanholme Lincoln

NOT TO SCALE

Vintage Invested

**Proposed Elevations** planning

| drawn<br><b>LD</b> | SCALE @ A1<br>1:100 | SCALE @ A3    | Jan 24 |
|--------------------|---------------------|---------------|--------|
| CHECKED