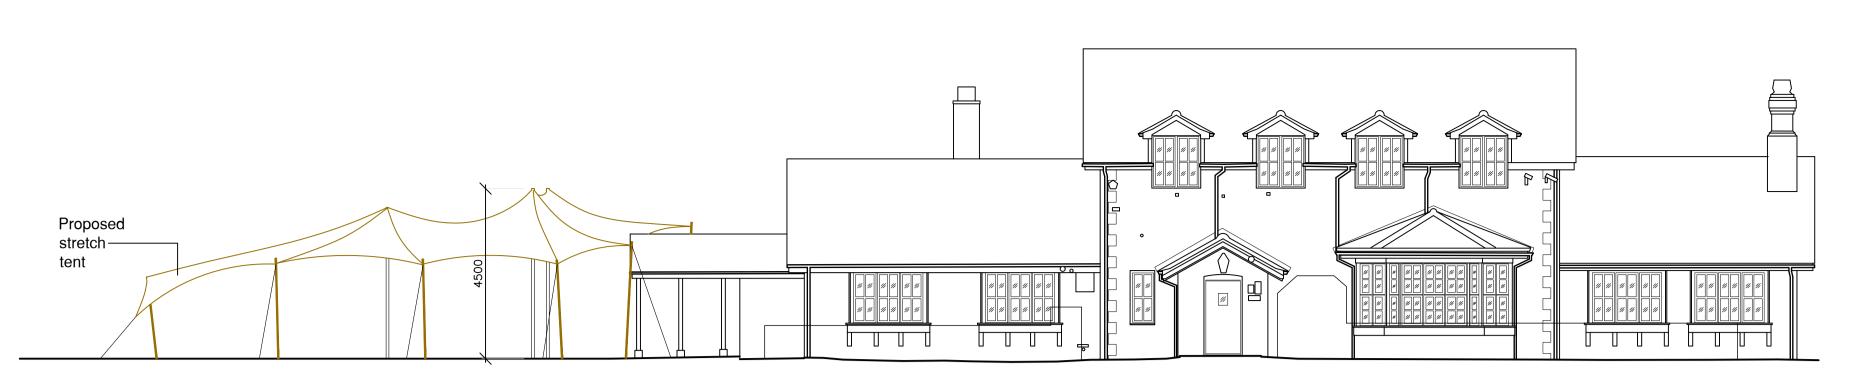

## NORTH WEST ELEVATION







## SURVEY DRAWING BY EDI

The survey information shown on this drawing was prepared by EDI Surveys Ltd and DC cannot accept any liability for the accuracy of that information. All details to be checked on site before commencement of any works.

Scale - Metres 0 1 2 3 4 5

Mitchells & Butlers Retail Limited 27 Fleet Street Birmingham

B3 1JP

NOTES

Mitchells & Butlers 0870 609 3000

REVDESCRIPTION BYDATE

## DESIGNCOALITION THE OLD MILL CASTLE STREET ONGAR ESSEX CM5 9JY

ADMIN@DESIGNCOALITION.CO.UK WWW.DESIGNCOALTION.CO.UK 01277 368000

REVISIONS

## The Swanholme Lincoln

NOT TO SCALE

Vintage Invested

**Proposed Elevations** planning

| drawn<br><b>LD</b> | SCALE @ A1<br>1:100 | SCALE @ A3    | Jan 24 |
|--------------------|---------------------|-------