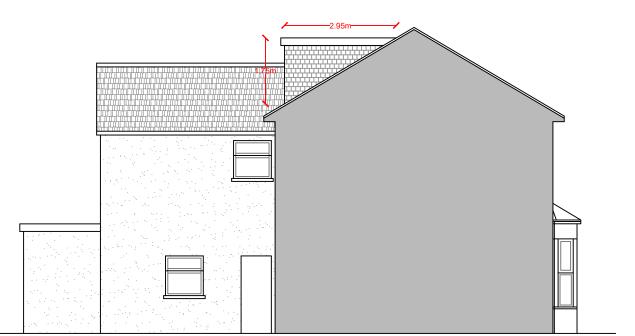

5M

PROJECT: Loft Conversion ADDRESS: 60 Dersingham Avenue, London E12 5QE DRAWING TITLE: PROPOSED FRONT, REAR & SIDE ELEVATIONS DRAWING NO: REVISION DRAWN BY: ABUL H. M. IMDADUL HAQUE

V dormer = LxDxH/2 =4.90x2.95x1.75/2 = 12.65m3

Therefore proposal falls under Permitted Development for Volume for the terraced property

DO NOT SCALE FROM THIS DRAWING. THIS DRAWING IS COPYRIGHT.