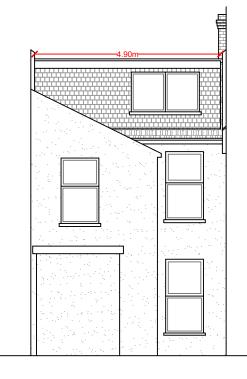

5M

PROJECT: Loft Conversion ADDRESS: 60 Dersingham Avenue, London E12 5QE DRAWING TITLE: PROPOSED FRONT, REAR & SIDE ELEVATIONS DRAWING NO: REVISION DRAWN BY: ABUL H. M. IMDADUL HAQUE

V dormer = LxDxH/2 =4.90x2.95x1.75/2 = 12.65m3