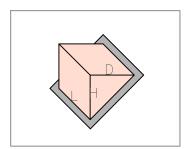

5M

PROJECT: Loft Conversion ADDRESS: 60 Dersingham Avenue, London E12 5QE DRAWING TITLE: PROPOSED FRONT, REAR & SIDE ELEVATIONS DRAWING NO: REVISION DRAWN BY: ABUL H. M. IMDADUL HAQUE

V dormer = LxDxH/2 =4.90x2.95x1.75/2 = 12.65m3