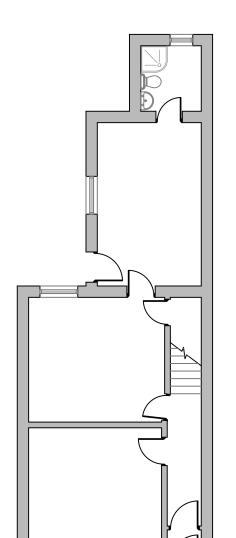

V dormer = LxDxH/2=4.90x2.95x1.75/2 = 12.65m3

Therefore proposal falls under Permitted

Development for Volume for the terraced

property

PROPOSED GROUND FLOOR PROPOSED FIRST FLOOR PROPOSED LOFT FLOOR PROPOSED LOFT FLOOR