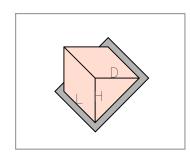

V dormer = LxDxH/2=4.90x2.95x1.75/2 = 12.65m3

Therefore proposal falls under Permitted

Development for Volume for the terraced

property

PROPOSED GROUND FLOOR PROPOSED FIRST FLOOR PROPOSED LOFT FLOOR PROPOSED LOFT FLOOR