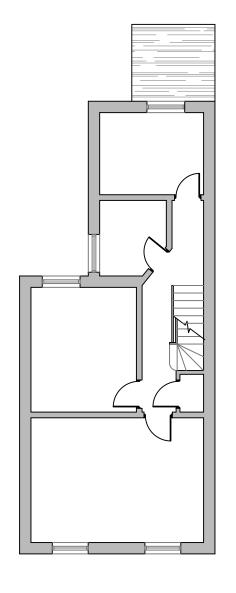

V dormer = LxDxH/2=4.90x2.95x1.75/2 = 12.65m3

Therefore proposal falls under Permitted

Development for Volume for the terraced

property

PROPOSED GROUND FLOOR PROPOSED FIRST FLOOR PROPOSED LOFT FLOOR PROPOSED LOFT FLOOR