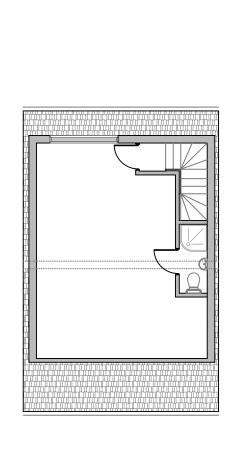

V dormer = LxDxH/2=4.90x2.95x1.75/2 = 12.65m3

Therefore proposal falls under Permitted

Development for Volume for the terraced

property

PROPOSED GROUND FLOOR PROPOSED FIRST FLOOR PROPOSED LOFT FLOOR PROPOSED LOFT FLOOR