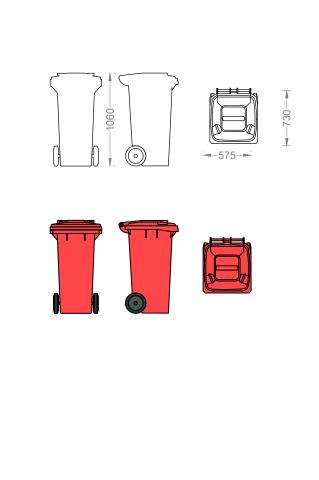

HIGH STREET

Side Elevation

Front Elevation

1:50@A3 0 0.5 1.0 1.5 2.0 2.5 Meters @ 1:50 @ A3 Bin Housing Flats
Constructed with Treated Timber to House dustbins (conforming to BS 4998)

2 X 240 L Refuse Bin 1 X 240 L Recycle Bin 1 X 240 L Paper/ Cardboard Bin

1 X 140 L Food Recycle Bin

|     |            | CROWN BUILD                                                                                                                                                                                                                                                                                 | 164 HIGH STREET<br>SUTTON SM1 1LX | DATE DEC 23 SM C-01                | AARKZ Design Associates                                                                       |
|-----|------------|---------------------------------------------------------------------------------------------------------------------------------------------------------------------------------------------------------------------------------------------------------------------------------------------|-----------------------------------|------------------------------------|-----------------------------------------------------------------------------------------------|
| REV | DATE NOTES | DRAWINGS TO BE READ IN CONJUNCTION WITH RELEVANT DRAWING AND SPECS. DRAWINGS NOT TO BE SCALED. FIGURED DIMENSIONS ONLY.  ANY DISCREPANCIES ARE TO BE POINTED TO THE ARCHITECT. THE ARCHITECT IS NOT LIABLE FOR ANY FAULTS NOT RAISED.  DRAWINGS NOT TO BE SCALED FOR LAND TRANSFER PURPOSES | CONDITION-06                      | 0 1 2 3 4 5<br>Meters @ 1:100 @ A3 | 186 FOREST ROAD,<br>LOUGHTON, IG10 1EG<br>TEL: 0750 645 9645<br>E.mail: aarkzdesign@gmail.com |