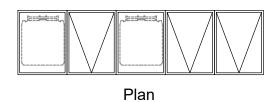

HIGH STREET

Side Elevation

Front Elevation

1:50@A3 0 0.5 1.0 1.5 2.0 2.5 Meters @ 1:50 @ A3 Bin Housing Flats
Constructed with Treated Timber to House dustbins (conforming to BS 4998)

2 X 240 L Refuse Bin 1 X 240 L Recycle Bin 1 X 240 L Paper/ Cardboard Bin