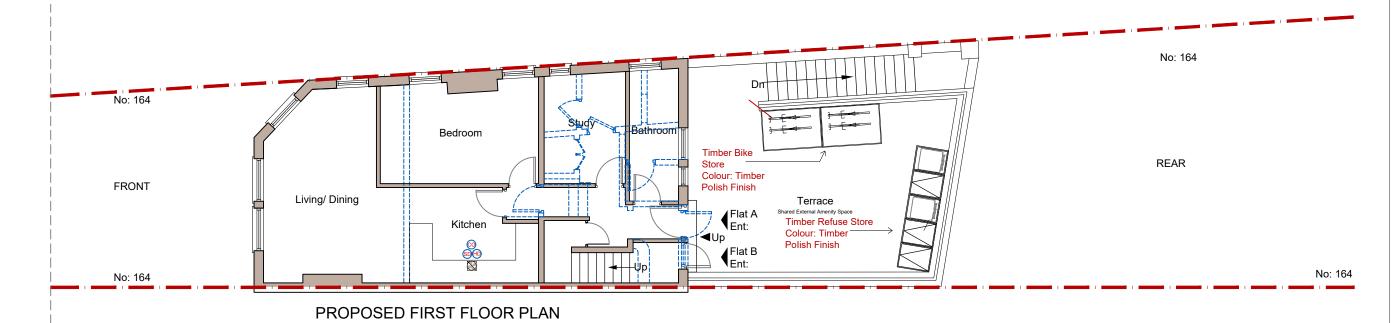

HIGH STREET

Side Elevation

Front Elevation

1:50@A3 0 0.5 1.0 1.5 2.0 2.5 Meters @ 1:50 @ A3 Bin Housing Flats
Constructed with Treated Timber to House dustbins (conforming to BS 4998)

2 X 240 L Refuse Bin 1 X 240 L Recycle Bin 1 X 240 L Paper/ Cardboard Bin

1 X 140 L Food Recycle Bin

|     |            | CROWN BUILD                                                                                                                                                                                                                                                                                 | 164 HIGH STREET<br>SUTTON SM1 1LX | DATE DEC 23 SM C-01                | AARKZ Design Associates                                                                       |
|-----|------------|---------------------------------------------------------------------------------------------------------------------------------------------------------------------------------------------------------------------------------------------------------------------------------------------|-----------------------------------|------------------------------------|-----------------------------------------------------------------------------------------------|
| REV | DATE NOTES | DRAWINGS TO BE READ IN CONJUNCTION WITH RELEVANT DRAWING AND SPECS. DRAWINGS NOT TO BE SCALED. FIGURED DIMENSIONS ONLY.  ANY DISCREPANCIES ARE TO BE POINTED TO THE ARCHITECT. THE ARCHITECT IS NOT LIABLE FOR ANY FAULTS NOT RAISED.  DRAWINGS NOT TO BE SCALED FOR LAND TRANSFER PURPOSES | CONDITION-06                      | 0 1 2 3 4 5<br>Meters @ 1:100 @ A3 | 186 FOREST ROAD,<br>LOUGHTON, IG10 1EG<br>TEL: 0750 645 9645<br>E.mail: aarkzdesign@gmail.com |