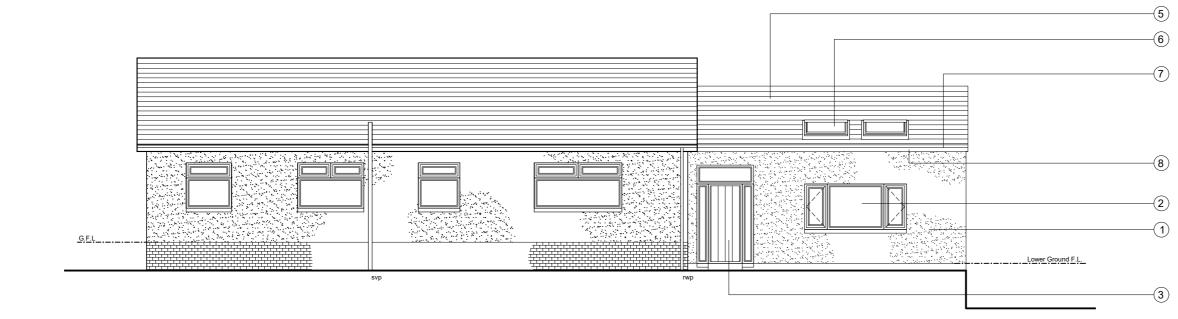

North-East (REAR) Elevation - Proposed - 1:100 Note: Dimension and Demolition layers not shown for clarity

South-East (SIDE) Elevation - Proposed - 1:100 Note: Dimension and Demolition layers not shown for clarity

## **Elevation Notes:**

- Wet Dash Render with Smooth Sand Cement Basecourse (to match existing dwelling)
- 2 UPVC Framed Window WHITE (to match existing dwelling)
- UPVC Framed Single Doorset and High Level Glazing WHITE (to match existing
- UPVC Double Doorset and Side Screens -WHITE (to match existing dwelling)
- Concrete tile finish to roof (to match existing dwelling)
- 6 Velux Rooflights GREY FRAME
- Upvc RWP and Gutters (to match existing dwelling) - WHITE
- 8 UPVC fascia / barge board (to match existing dwelling) WHITE
- 9 Lead flashing GREY