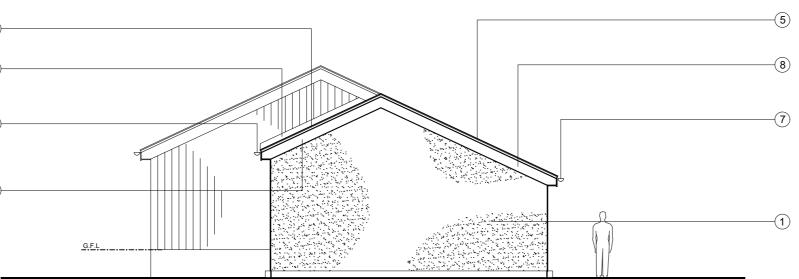

North-East (REAR) Elevation - Proposed - 1:100 Note: Dimension and Demolition layers not shown for clarity

South-East (SIDE) Elevation - Proposed - 1:100 Note: Dimension and Demolition layers not shown for clarity

## **Elevation Notes:**

- Wet Dash Render with Smooth Sand Cement Basecourse (to match existing dwelling)
- 2 UPVC Framed Window WHITE (to match existing dwelling)
- UPVC Framed Single Doorset and High Level Glazing WHITE (to match existing
- UPVC Double Doorset and Side Screens -WHITE (to match existing dwelling)
- Concrete tile finish to roof (to match existing dwelling)
- 6 Velux Rooflights GREY FRAME
- Upvc RWP and Gutters (to match existing dwelling) - WHITE
- 8 UPVC fascia / barge board (to match existing dwelling) WHITE
- 9 Lead flashing GREY