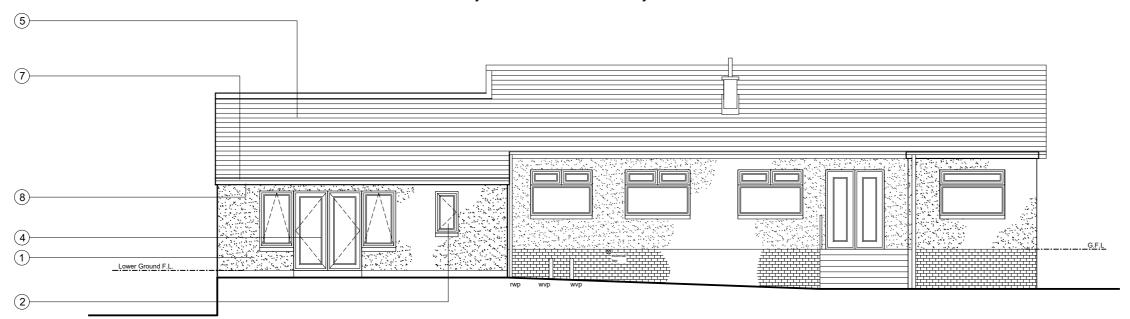

North-East (REAR) Elevation - Proposed - 1:100 Note: Dimension and Demolition layers not shown for clarity

South-East (SIDE) Elevation - Proposed - 1:100 Note: Dimension and Demolition layers not shown for clarity

## **Elevation Notes:**

- Wet Dash Render with Smooth Sand Cement Basecourse (to match existing dwelling)
- 2 UPVC Framed Window WHITE (to match existing dwelling)
- UPVC Framed Single Doorset and High Level Glazing WHITE (to match existing
- UPVC Double Doorset and Side Screens -WHITE (to match existing dwelling)
- Concrete tile finish to roof (to match existing dwelling)
- 6 Velux Rooflights GREY FRAME
- Upvc RWP and Gutters (to match existing dwelling) - WHITE
- 8 UPVC fascia / barge board (to match existing dwelling) WHITE
- 9 Lead flashing GREY