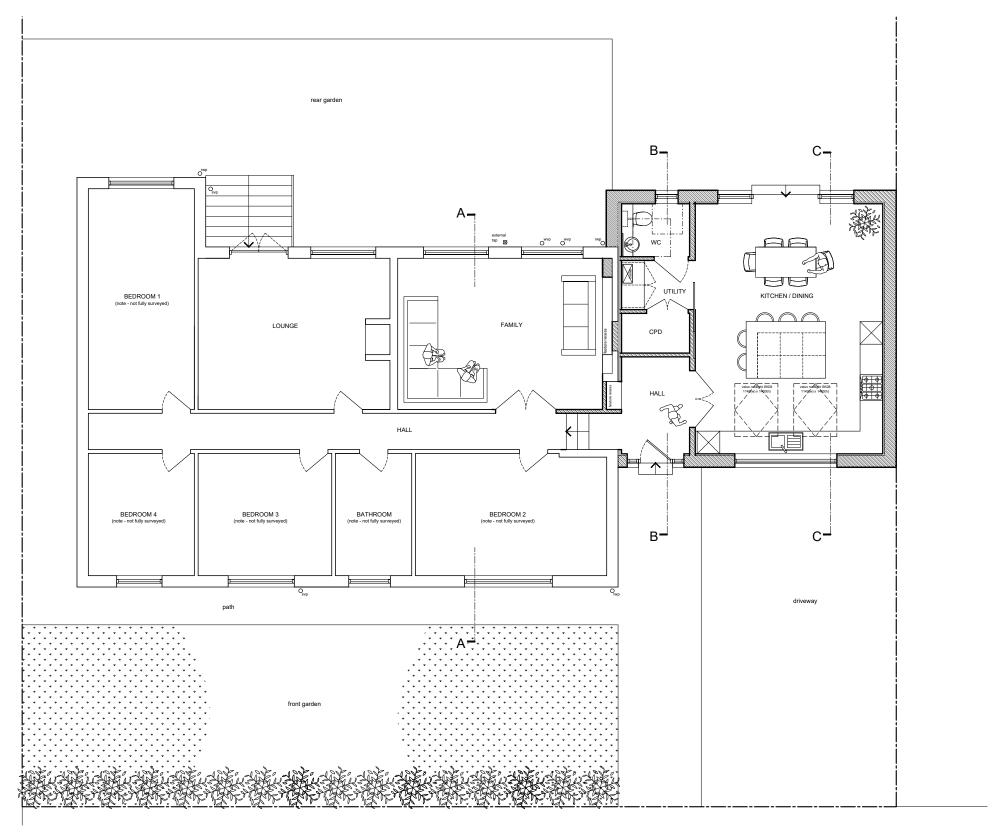

Ground Floor Plan - Proposed - 1:100

Note: Dimension and Demolition layers not shown for clarity

© Copyright of this drawing is reserved by Grid Design Ltd

Note: Red Dashed lines represent demolitions

| IVEV | Date   | Description                                | uwii | S |
|------|--------|--------------------------------------------|------|---|
| -    | DEC 23 | Application for Detailed Planning Approval |      |   |
|      |        |                                            |      |   |
|      |        |                                            |      |   |
|      |        |                                            |      |   |
|      |        |                                            |      |   |
|      |        |                                            |      |   |
|      |        |                                            |      |   |
|      |        |                                            |      |   |
|      |        |                                            |      |   |
|      |        |                                            |      |   |

Client

Paul and Sheila Galvin

Projec

Extension and Alts to Dwelling at: 11 Thornwood Drive, Bridge of Weir, PA11 3JQ

Drawing Title

Ground Floor Plan

Proposed (no dems / dims shown)

Drawing Status

PLANNING

| Job no. | Drawing no. | Rev. | Scale    |
|---------|-------------|------|----------|
| A598    | (PL) 04     | -    | 1:100@A3 |