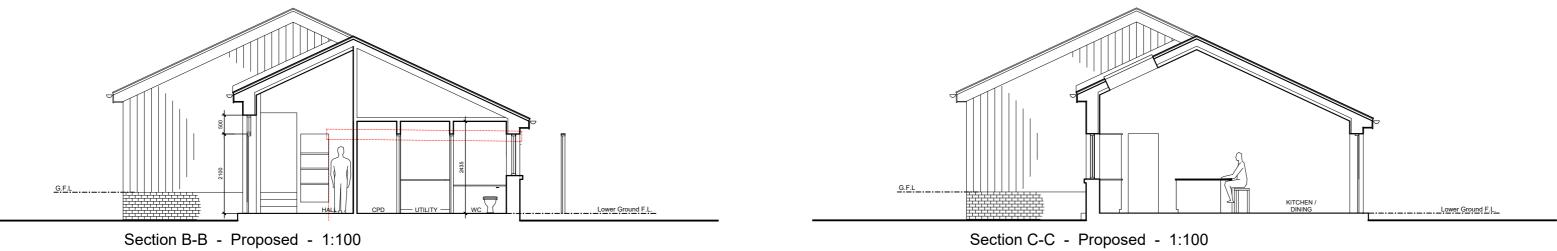

South-West (FRONT) Elevation - Proposed - 1:100

North-East (REAR) Elevation - Proposed - 1:100

South-East (SIDE) Elevation - Proposed - 1:100

Section C-C - Proposed - 1:100

|      | © Copyright of this drawing is<br>reserved by Grid Design Ltd                                |  |  |  |  |  |
|------|----------------------------------------------------------------------------------------------|--|--|--|--|--|
| Note | Note: Red dashed lines represent the demolitions                                             |  |  |  |  |  |
|      | Elevation Notes:                                                                             |  |  |  |  |  |
| 1    | Wet Dash Render with Smooth Sand<br>Cement Basecourse (to match existing<br>dwelling)        |  |  |  |  |  |
| 2    | UPVC Framed Window - WHITE (to match existing dwelling)                                      |  |  |  |  |  |
| 3    | UPVC Framed Single Doorset and High<br>Level Glazing - WHITE (to match existing<br>dwelling) |  |  |  |  |  |
| 4    | UPVC Double Doorset and Side Screens -<br>WHITE (to match existing dwelling)                 |  |  |  |  |  |
| 5    | Concrete tile finish to roof (to match existing dwelling)                                    |  |  |  |  |  |
| 6    | Velux Rooflights - GREY FRAME                                                                |  |  |  |  |  |
| 7    | Upvc RWP and Gutters (to match existing dwelling) - WHITE                                    |  |  |  |  |  |
| 8    | UPVC fascia / barge board (to match existing dwelling) - WHITE                               |  |  |  |  |  |
| 9    | Lead flashing - GREY                                                                         |  |  |  |  |  |
|      |                                                                                              |  |  |  |  |  |
|      |                                                                                              |  |  |  |  |  |
|      |                                                                                              |  |  |  |  |  |
|      |                                                                                              |  |  |  |  |  |
|      |                                                                                              |  |  |  |  |  |
|      |                                                                                              |  |  |  |  |  |