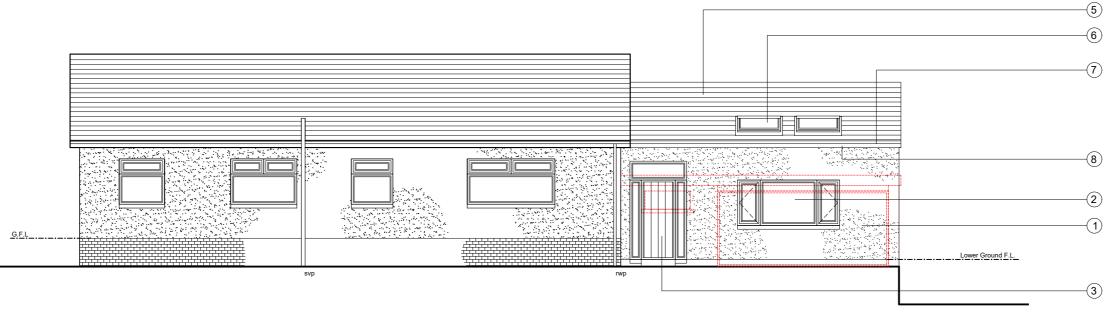

South-West (FRONT) Elevation - Proposed - 1:100

North-East (REAR) Elevation - Proposed - 1:100

South-East (SIDE) Elevation - Proposed - 1:100

Section C-C - Proposed - 1:100

|      | © Copyright of this drawing is<br>reserved by Grid Design Ltd                                |  |  |  |  |  |
|------|----------------------------------------------------------------------------------------------|--|--|--|--|--|
| Note | Note: Red dashed lines represent the demolitions                                             |  |  |  |  |  |
|      | Elevation Notes:                                                                             |  |  |  |  |  |
| 1    | Wet Dash Render with Smooth Sand<br>Cement Basecourse (to match existing<br>dwelling)        |  |  |  |  |  |
| 2    | UPVC Framed Window - WHITE (to match existing dwelling)                                      |  |  |  |  |  |
| 3    | UPVC Framed Single Doorset and High<br>Level Glazing - WHITE (to match existing<br>dwelling) |  |  |  |  |  |
| 4    | UPVC Double Doorset and Side Screens -<br>WHITE (to match existing dwelling)                 |  |  |  |  |  |
| 5    | Concrete tile finish to roof (to match existing dwelling)                                    |  |  |  |  |  |
| 6    | Velux Rooflights - GREY FRAME                                                                |  |  |  |  |  |
| 7    | Upvc RWP and Gutters (to match existing dwelling) - WHITE                                    |  |  |  |  |  |
| 8    | UPVC fascia / barge board (to match existing dwelling) - WHITE                               |  |  |  |  |  |
| 9    | Lead flashing - GREY                                                                         |  |  |  |  |  |
|      |                                                                                              |  |  |  |  |  |
|      |                                                                                              |  |  |  |  |  |
|      |                                                                                              |  |  |  |  |  |
|      |                                                                                              |  |  |  |  |  |
|      |                                                                                              |  |  |  |  |  |
|      |                                                                                              |  |  |  |  |  |