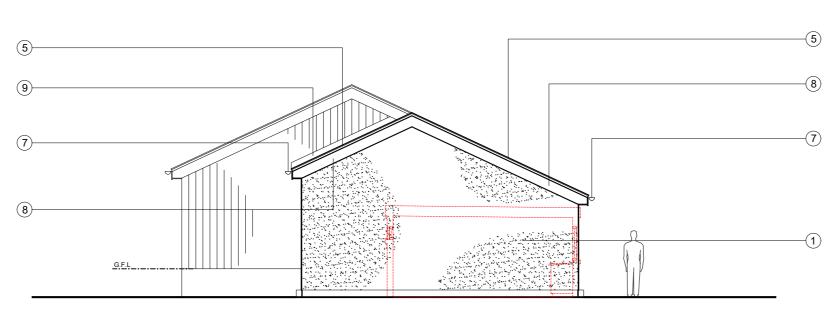

South-West (FRONT) Elevation - Proposed - 1:100

North-East (REAR) Elevation - Proposed - 1:100

South-East (SIDE) Elevation - Proposed - 1:100

Section C-C - Proposed - 1:100

|      | © Copyright of this drawing is<br>reserved by Grid Design Ltd                                |  |  |  |  |  |
|------|----------------------------------------------------------------------------------------------|--|--|--|--|--|
| Note | Note: Red dashed lines represent the demolitions                                             |  |  |  |  |  |
|      | Elevation Notes:                                                                             |  |  |  |  |  |
| 1    | Wet Dash Render with Smooth Sand<br>Cement Basecourse (to match existing<br>dwelling)        |  |  |  |  |  |
| 2    | UPVC Framed Window - WHITE (to match existing dwelling)                                      |  |  |  |  |  |
| 3    | UPVC Framed Single Doorset and High<br>Level Glazing - WHITE (to match existing<br>dwelling) |  |  |  |  |  |
| 4    | UPVC Double Doorset and Side Screens -<br>WHITE (to match existing dwelling)                 |  |  |  |  |  |
| 5    | Concrete tile finish to roof (to match existing dwelling)                                    |  |  |  |  |  |
| 6    | Velux Rooflights - GREY FRAME                                                                |  |  |  |  |  |
| 7    | Upvc RWP and Gutters (to match existing dwelling) - WHITE                                    |  |  |  |  |  |
| 8    | UPVC fascia / barge board (to match existing dwelling) - WHITE                               |  |  |  |  |  |
| 9    | Lead flashing - GREY                                                                         |  |  |  |  |  |
|      |                                                                                              |  |  |  |  |  |
|      |                                                                                              |  |  |  |  |  |
|      |                                                                                              |  |  |  |  |  |
|      |                                                                                              |  |  |  |  |  |
|      |                                                                                              |  |  |  |  |  |
|      |                                                                                              |  |  |  |  |  |