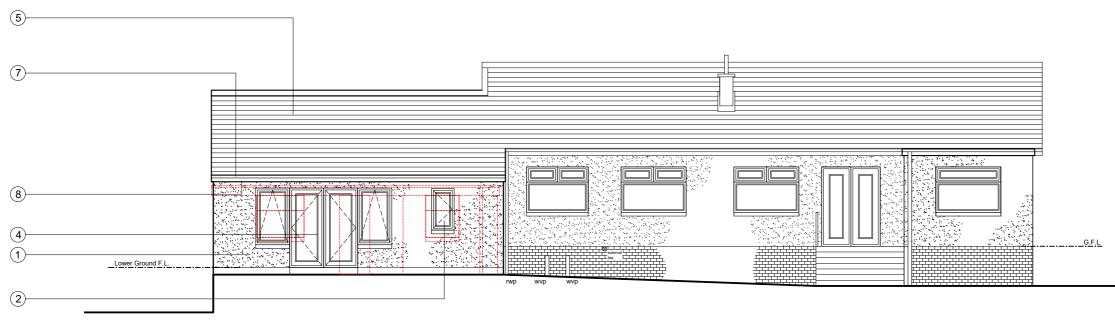

South-West (FRONT) Elevation - Proposed - 1:100

North-East (REAR) Elevation - Proposed - 1:100

South-East (SIDE) Elevation - Proposed - 1:100

Section C-C - Proposed - 1:100

|      | © Copyright of this drawing is<br>reserved by Grid Design Ltd                                |  |  |  |  |  |
|------|----------------------------------------------------------------------------------------------|--|--|--|--|--|
| Note | Note: Red dashed lines represent the demolitions                                             |  |  |  |  |  |
|      | Elevation Notes:                                                                             |  |  |  |  |  |
| 1    | Wet Dash Render with Smooth Sand<br>Cement Basecourse (to match existing<br>dwelling)        |  |  |  |  |  |
| 2    | UPVC Framed Window - WHITE (to match existing dwelling)                                      |  |  |  |  |  |
| 3    | UPVC Framed Single Doorset and High<br>Level Glazing - WHITE (to match existing<br>dwelling) |  |  |  |  |  |
| 4    | UPVC Double Doorset and Side Screens -<br>WHITE (to match existing dwelling)                 |  |  |  |  |  |
| 5    | Concrete tile finish to roof (to match existing dwelling)                                    |  |  |  |  |  |
| 6    | Velux Rooflights - GREY FRAME                                                                |  |  |  |  |  |
| 7    | Upvc RWP and Gutters (to match existing dwelling) - WHITE                                    |  |  |  |  |  |
| 8    | UPVC fascia / barge board (to match existing dwelling) - WHITE                               |  |  |  |  |  |
| 9    | Lead flashing - GREY                                                                         |  |  |  |  |  |
|      |                                                                                              |  |  |  |  |  |
|      |                                                                                              |  |  |  |  |  |
|      |                                                                                              |  |  |  |  |  |
|      |                                                                                              |  |  |  |  |  |
|      |                                                                                              |  |  |  |  |  |
|      |                                                                                              |  |  |  |  |  |