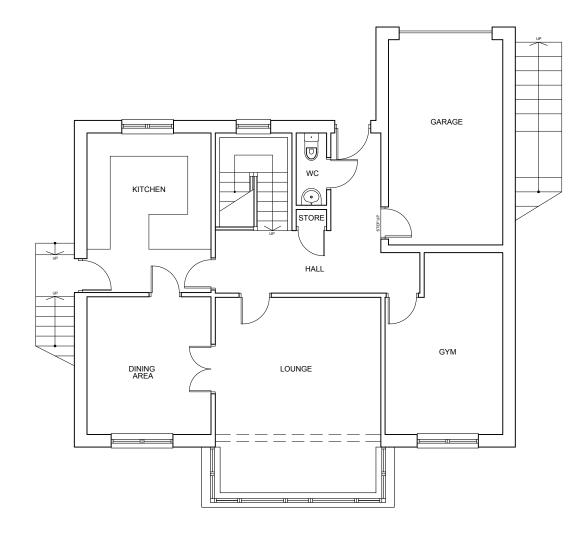

0 1.0m 5.0m 10.0m

SCALE BAR

LOWER GROUND FLOOR

The use of this data by the recipient acts as an agreement of the following statements. Do not use this data if you do not agree with any of the following

All drawings are based upon site information supplied by third parties and as such their accuracy cannot be guaranteed. All features are approximate and subject to clarification by a detailed topographical survey, statutory service enquiries and confirmation of the legal boundaries.

## Preliminary

PROPOSED ALTERATIONS TO 27 BOWFIELD WAY, JOHNSTONE FOR MR & MRS THOMSON

FLOORPLANS AS EXISTING

| Project No. | Drawing No. APL004 | Revision 01 |
|-------------|--------------------|-------------|
| Scale at A3 | Drawn By           |             |
| 1:100       | DMacd              |             |