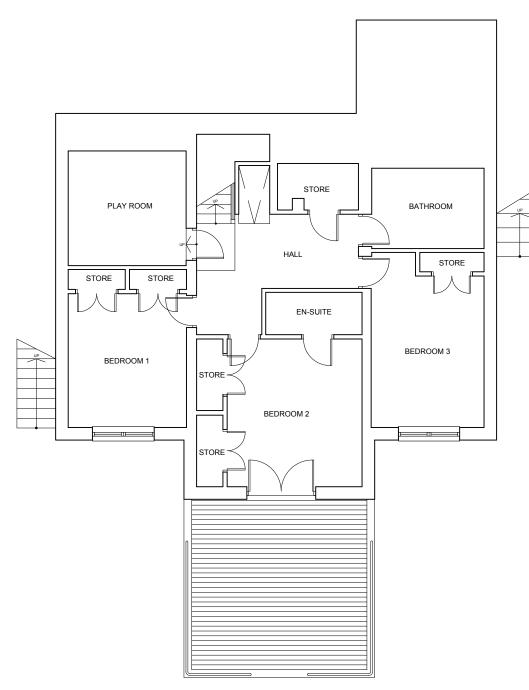

## Preliminary

PROPOSED ALTERATIONS TO 27 BOWFIELD WAY, JOHNSTONE FOR MR & MRS THOMSON

FLOORPLANS AS EXISTING

| Project No. | Drawing No. APL004 | Revision 01 |
|-------------|--------------------|-------------|
| Scale at A3 | Drawn By           |             |
| 1:100       | DMacd              |             |