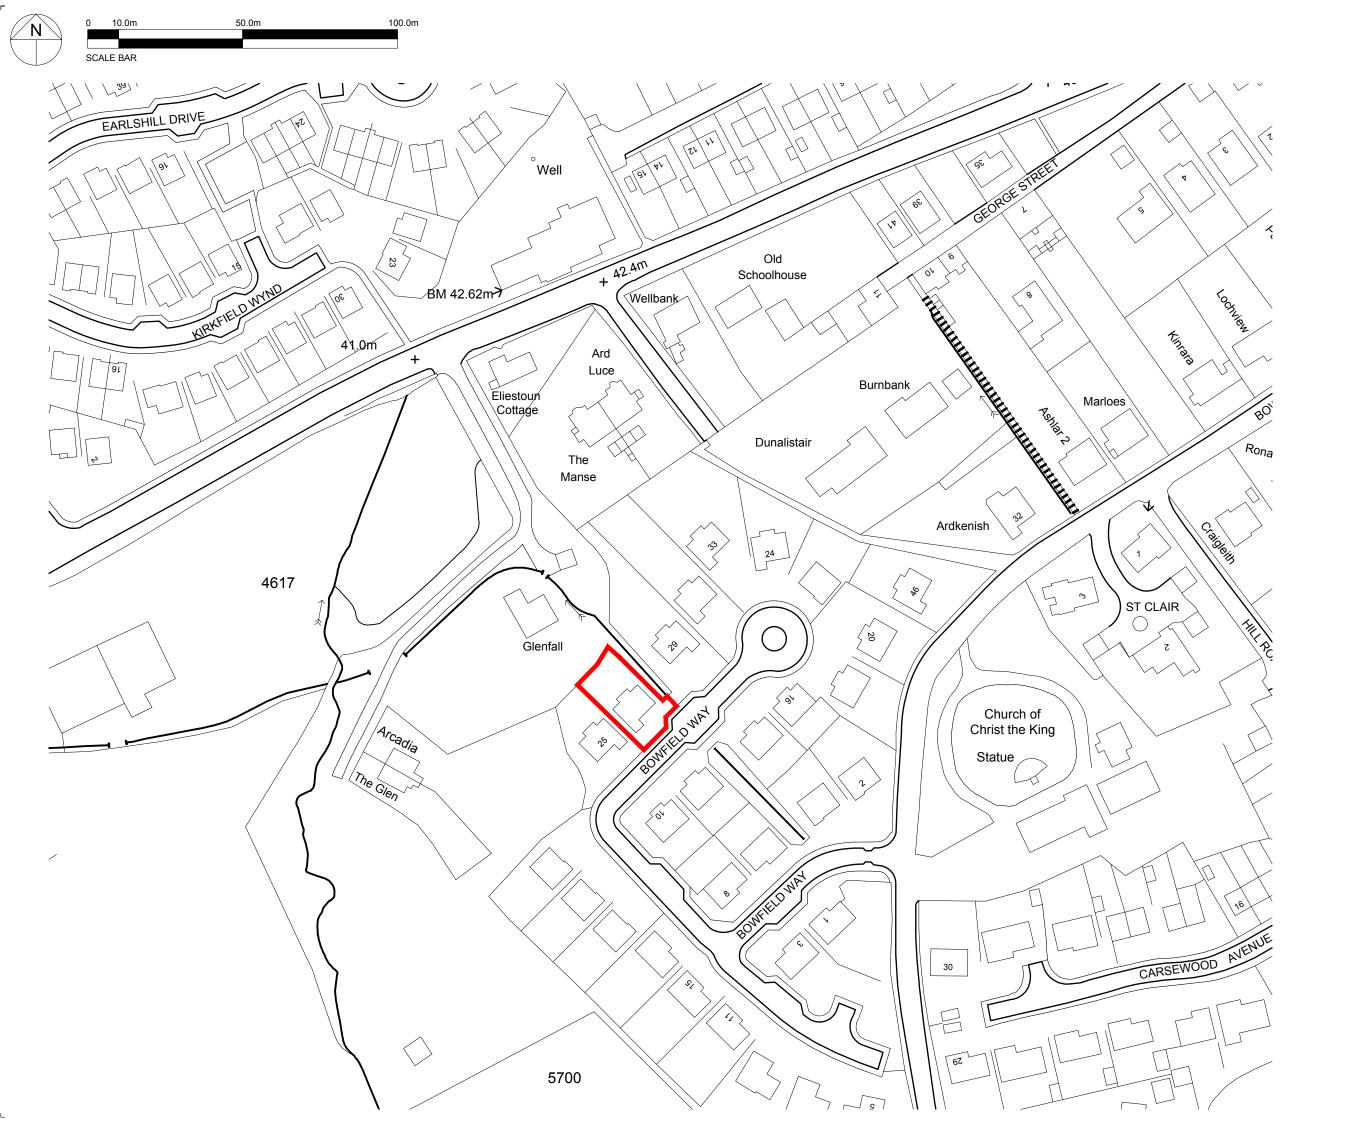

www.md-a.co.uk 0141 632 5420

Drawn B

PROPOSED ALTERATIONS TO 27 BOWFIELD WAY, JOHNSTONE FOR MR & MRS THOMSON

Revision: Date

01 First Issue Amendment

Preliminary

Drawing LOCATION PLAN