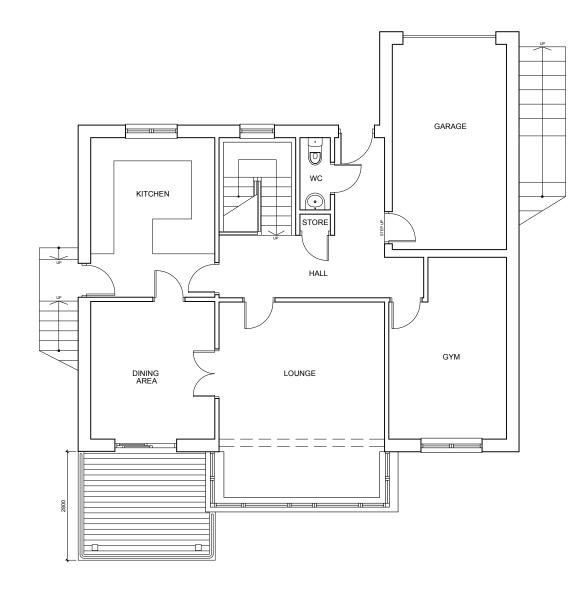

SCALE BAR

**GROUND FLOOR** 

The use of this data by the recipient acts as an agreement of the following statements. Do not use this data if you do not agree with any of the following

All drawings are based upon site information supplied by third parties and as such their accuracy cannot be guaranteed. All features are approximate and subject to clarification by a detailed topographical survey, statutory service enquiries and confirmation of the legal boundaries.

## Preliminary

PROPOSED ALTERATIONS TO 27 BOWFIELD WAY, JOHNSTONE FOR MR & MRS THOMSON

FLOORPLANS AS PROPOSED

| Project No. | Drawing No. APL005 | Revision 01 |
|-------------|--------------------|-------------|
| Scale at A3 | Drawn By           |             |
| 1:100       | DMacd              |             |