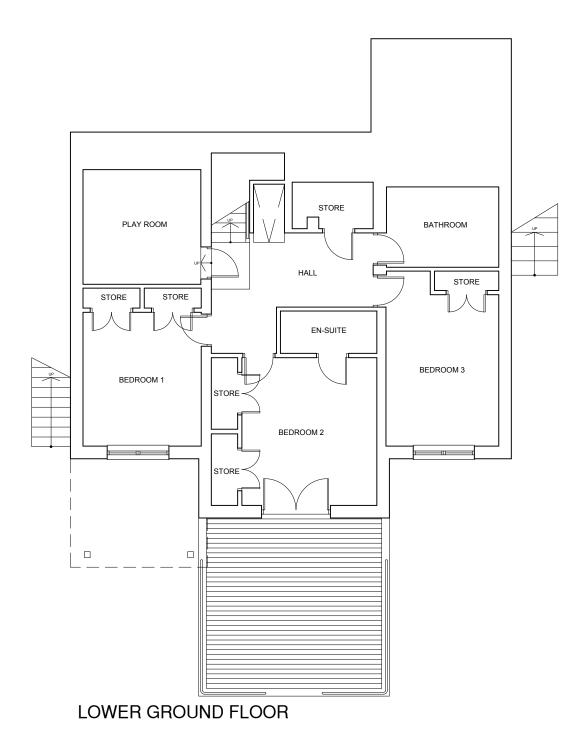

## Preliminary

PROPOSED ALTERATIONS TO 27 BOWFIELD WAY, JOHNSTONE FOR MR & MRS THOMSON

FLOORPLANS AS PROPOSED

| Project No. | Drawing No. APL005 | Revision 01 |
|-------------|--------------------|-------------|
| Scale at A3 | Drawn By           |             |
| 1:100       | DMacd              |             |