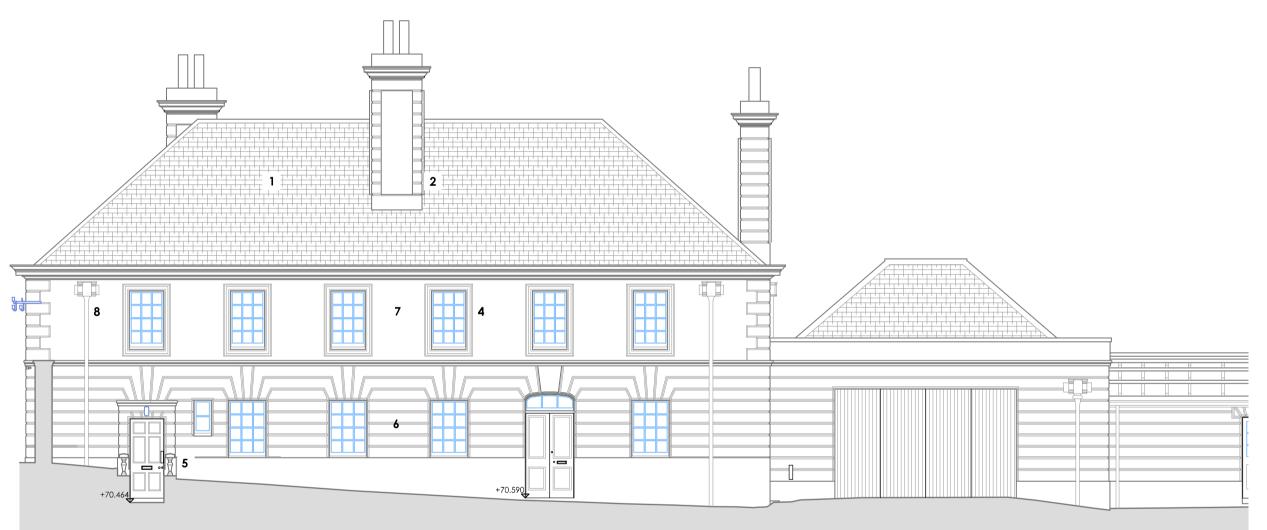

1. Scotch slate laid on diminishing courses with lead flashings 2. Ashlar sandstone chimney stack wiyh flaunched clay pots

4. Single glazed painted timber sash and case windows 5. Six panel raised and fielded painted timber central door

10. Internal masonry wall Concrete ground floor

12. Chimney breast

Solid tiled floor

6. Rusticated pale red sandstone with v-joint

9. External stone steps with baluster and cope

17. Timber stairs with newal posts, rail and balusters.

Existing - Section A-A

3. Steel frame single glazed rooflight

7. Polished pale red sandstone ashlar 8. Painted cast iron rhone and hopper

13. Internal stud wall (non-original)

14. Timber glazed screen (non-original) 15. Suspended timber floor (non-original)