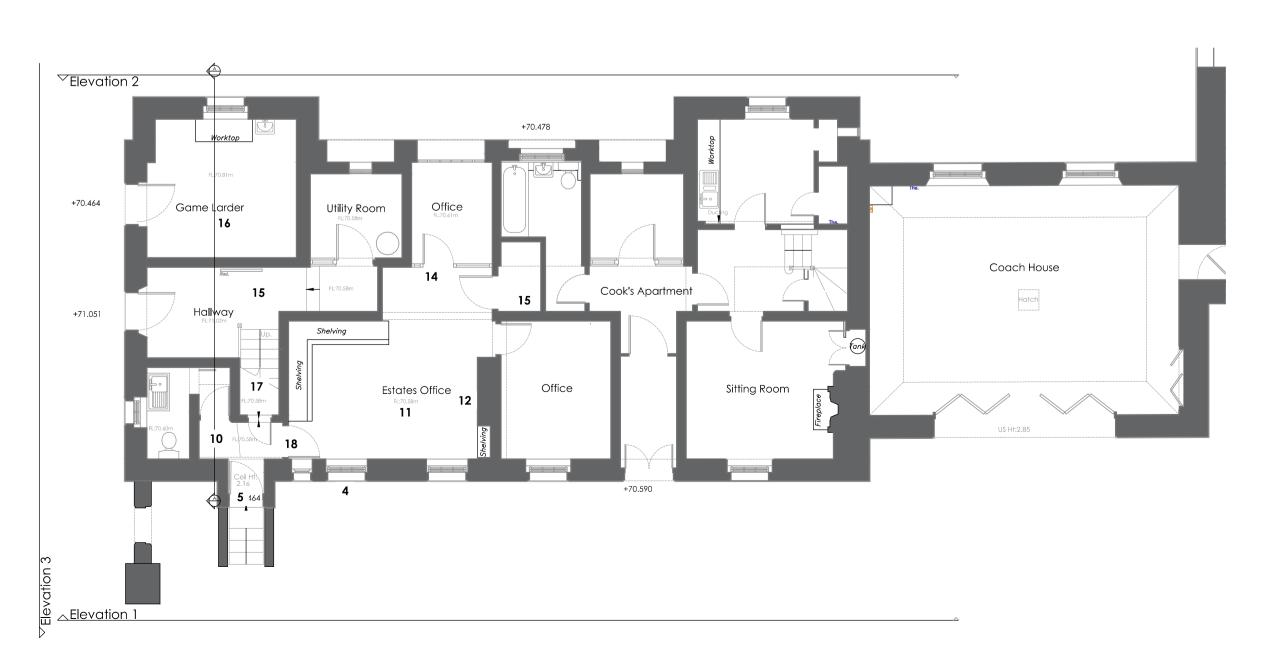

Existing - Roof Plan

**Existing - First Floor Plan** 

Existing - Ground Floor Plan

Existing - Elevation 3 North-West

Existing - Elevation 1 South-West

Existing - Elevation 2 North-East

CLIENT: Mertoun Estate Farms Ltd PROJECT: Mertoun Estate Office St Boswells TITLE: Existing Plans & Elevations

10. Internal masonry wall Concrete ground floor

12. Chimney breast

Solid tiled floor

6. Rusticated pale red sandstone with v-joint

9. External stone steps with baluster and cope

17. Timber stairs with newal posts, rail and balusters.