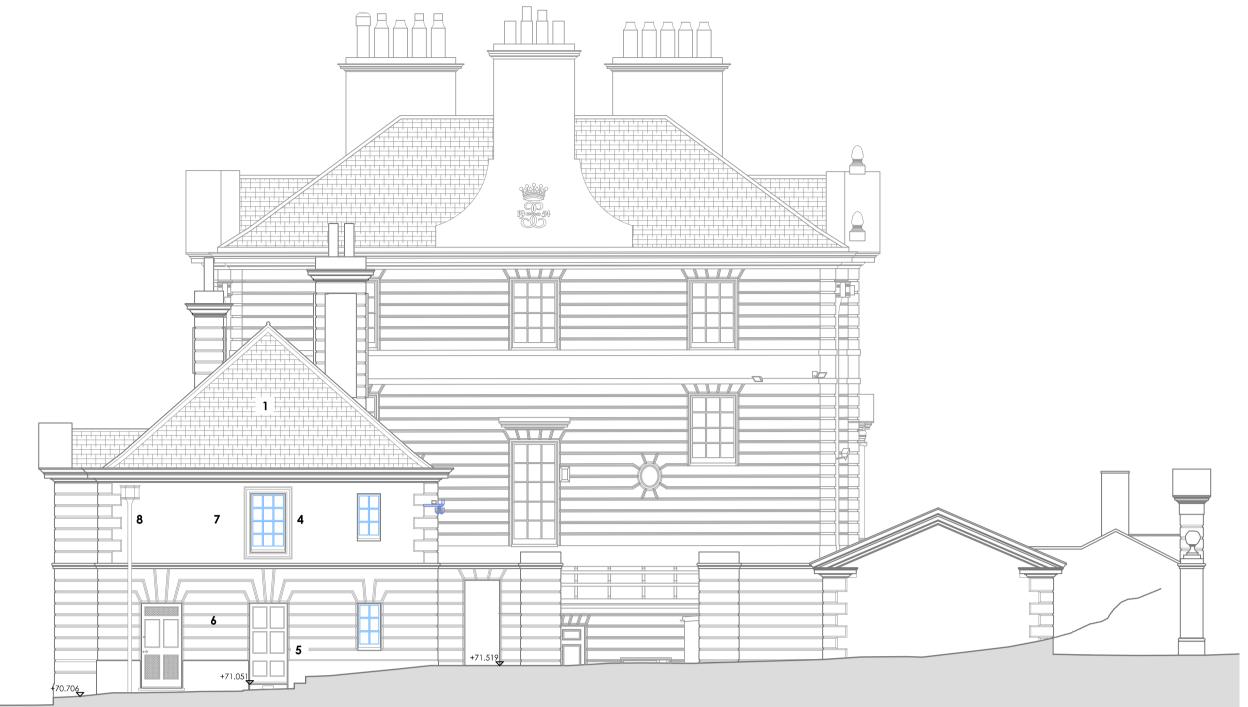

Existing - Roof Plan

**Existing - First Floor Plan** 

Existing - Ground Floor Plan

Existing - Elevation 3 North-West

Existing - Elevation 1 South-West

Existing - Elevation 2 North-East

CLIENT: Mertoun Estate Farms Ltd PROJECT: Mertoun Estate Office St Boswells TITLE: Existing Plans & Elevations

Existing - Section A-A

3. Steel frame single glazed rooflight

7. Polished pale red sandstone ashlar 8. Painted cast iron rhone and hopper

13. Internal stud wall (non-original)

14. Timber glazed screen (non-original) 15. Suspended timber floor (non-original)

10. Internal masonry wall Concrete ground floor

12. Chimney breast

Solid tiled floor

6. Rusticated pale red sandstone with v-joint

9. External stone steps with baluster and cope

17. Timber stairs with newal posts, rail and balusters.

1. Scotch slate laid on diminishing courses with lead flashings 2. Ashlar sandstone chimney stack wiyh flaunched clay pots

4. Single glazed painted timber sash and case windows 5. Six panel raised and fielded painted timber central door