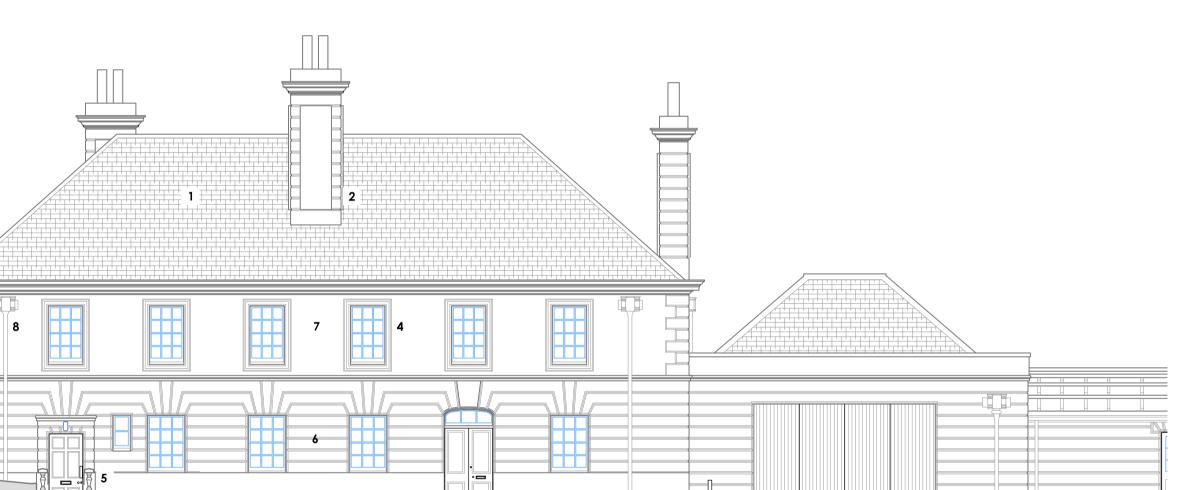

1. Scotch slate laid on diminishing courses with lead flashings 2. Ashlar sandstone chimney stack wiyh flaunched clay pots

4. Single glazed painted timber sash and case windows 5. Six panel raised and fielded painted timber central door

10. Internal masonry wall Concrete ground floor

12. Chimney breast

Solid tiled floor

6. Rusticated pale red sandstone with v-joint

9. External stone steps with baluster and cope

17. Timber stairs with newal posts, rail and balusters.

Existing - Section A-A

3. Steel frame single glazed rooflight

7. Polished pale red sandstone ashlar 8. Painted cast iron rhone and hopper

13. Internal stud wall (non-original)

14. Timber glazed screen (non-original) 15. Suspended timber floor (non-original)