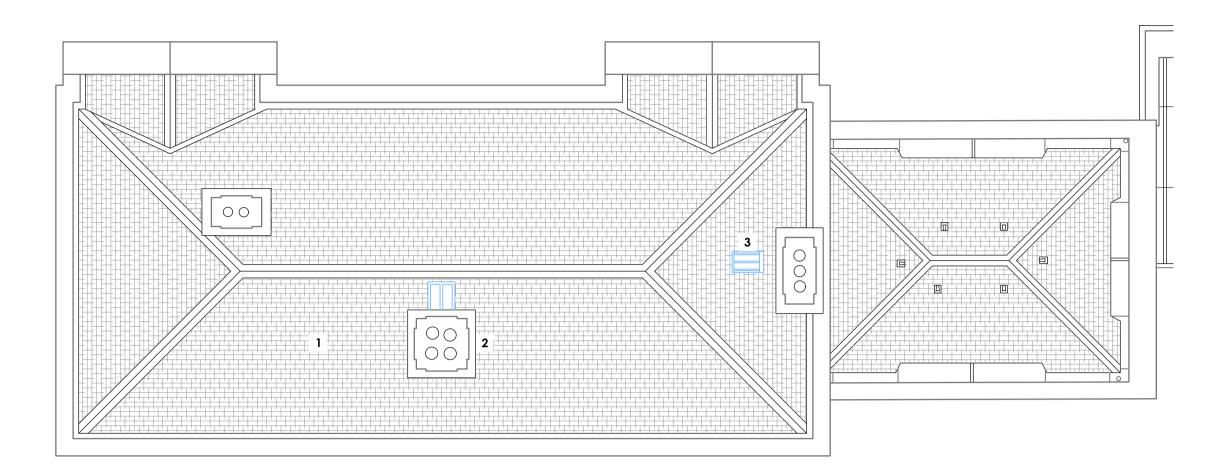

Existing - Roof Plan

**Existing - First Floor Plan** 

Existing - Ground Floor Plan

Existing - Elevation 3 North-West

Existing - Elevation 1 South-West

Existing - Elevation 2 North-East

CLIENT: Mertoun Estate Farms Ltd PROJECT: Mertoun Estate Office St Boswells TITLE: Existing Plans & Elevations

1. Scotch slate laid on diminishing courses with lead flashings 2. Ashlar sandstone chimney stack wiyh flaunched clay pots

4. Single glazed painted timber sash and case windows 5. Six panel raised and fielded painted timber central door