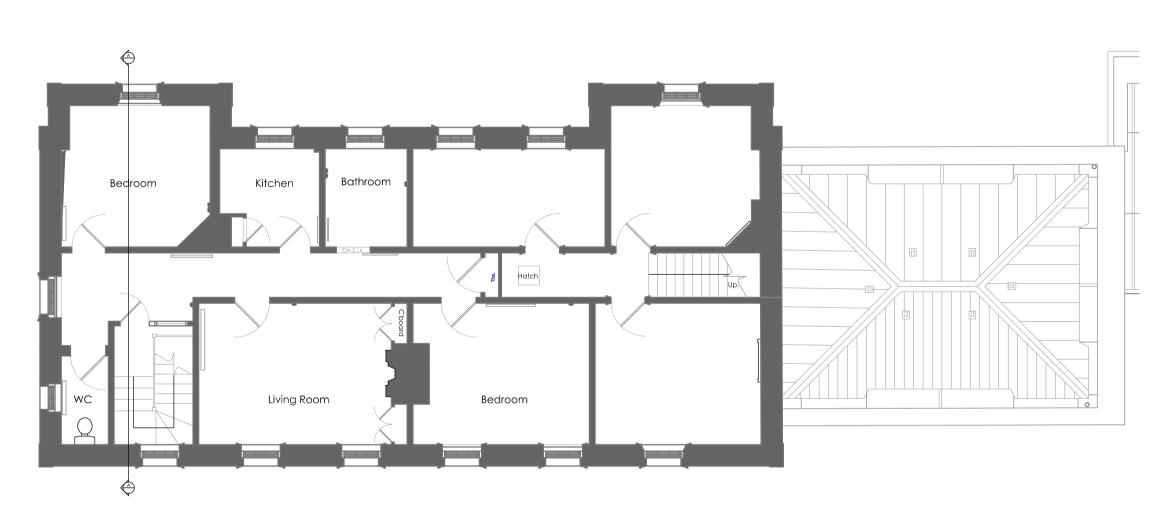

Existing - Roof Plan

**Existing - First Floor Plan** 

Existing - Ground Floor Plan

Existing - Elevation 3 North-West

Existing - Elevation 1 South-West

Existing - Elevation 2 North-East

CLIENT: Mertoun Estate Farms Ltd PROJECT: Mertoun Estate Office St Boswells TITLE: Existing Plans & Elevations