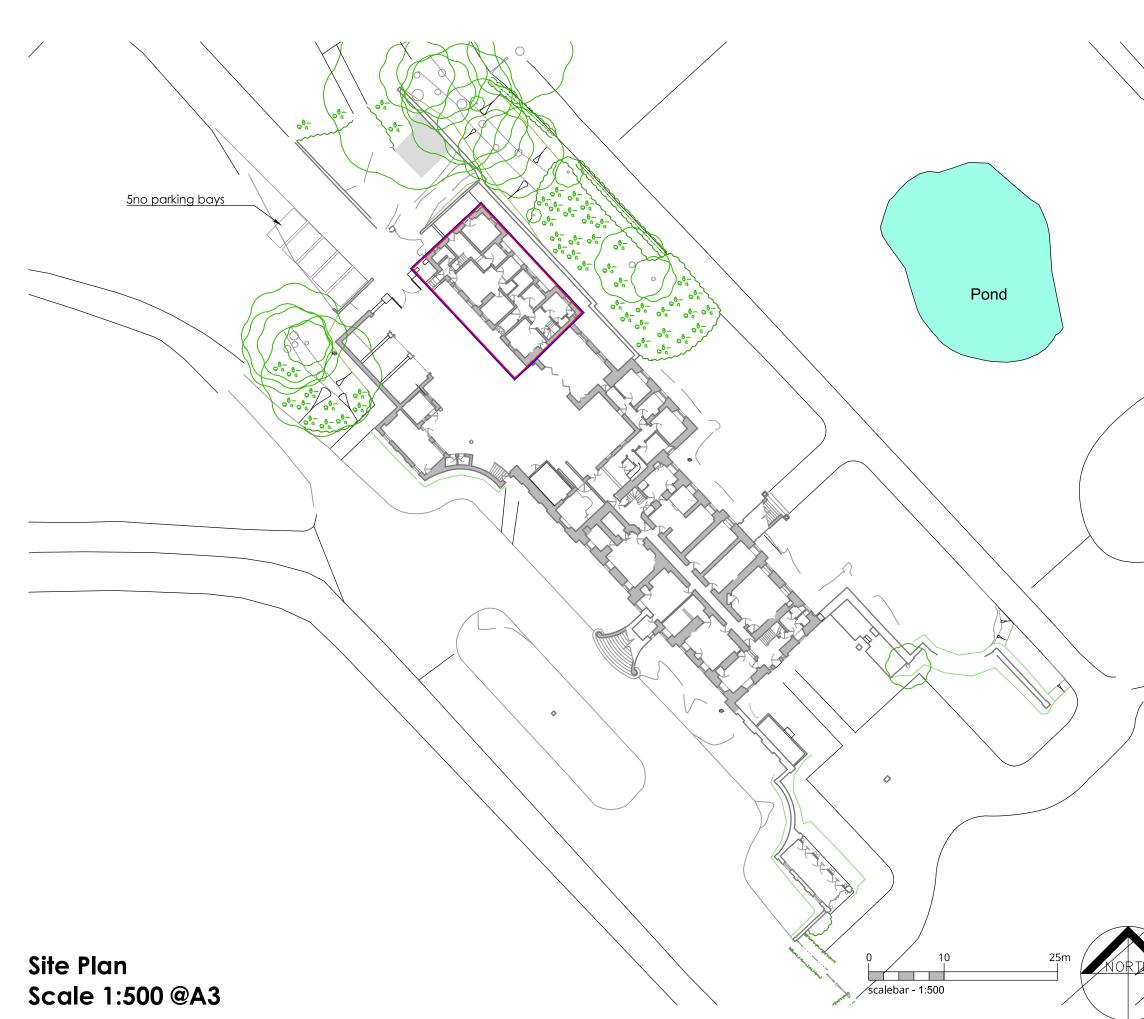

|          | CSYARCHITECTS                        |
|----------|--------------------------------------|
| CLIENT:  | Mertoun Estate Farms Ltd             |
| PROJECT: | Mertoun Estate Office<br>St Boswells |
| TITLE:   | Site Plan                            |