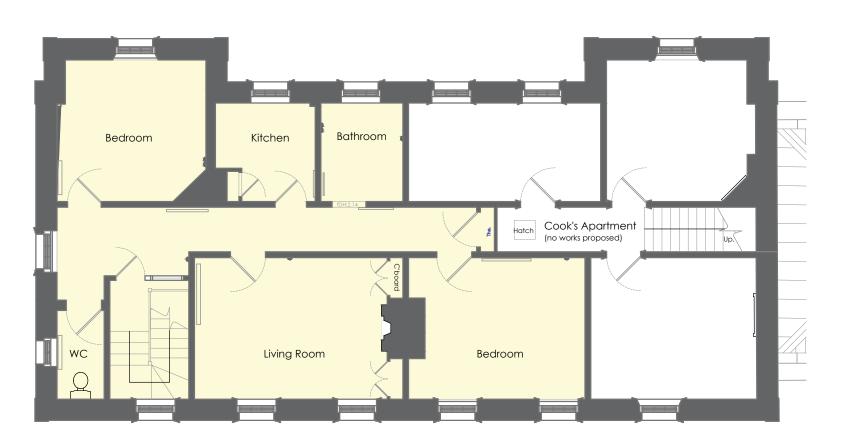

First Floor Existing

Ground Floor Existing

Extent of area included in change of use

Disclaimer: This generation of drawings is for the stated purpose only and should not be used for any other purpose without the originators consent.
Do not scale from this drawing, use noted dimensions only.