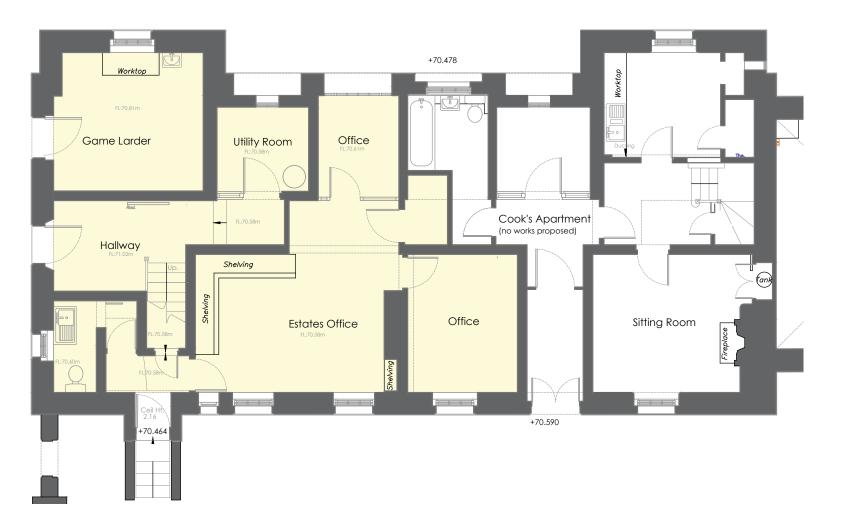

First Floor Existing

Ground Floor Existing

Extent of area included in change of use

Disclaimer: This generation of drawings is for the stated purpose only and should not be used for any other purpose without the originators consent.
Do not scale from this drawing, use noted dimensions only.