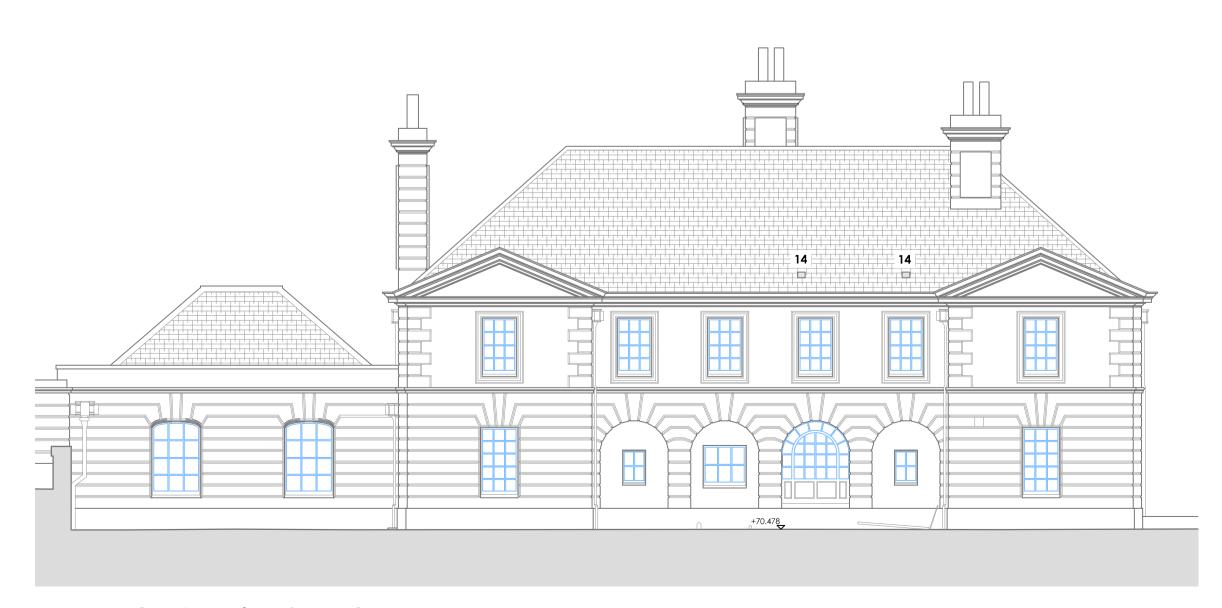

## **Proposed Roof Floor Plan**

**Proposed First Floor Plan** 

**Proposed Ground Floor Plan** 

Proposed - Elevation 3 North-West

Proposed - Elevation 1 South-West

Proposed - Elevation 2 North-East

Disclaimer:
This generation of drawings is for the stated purpose only and should not be used for any other purpose without the originators consent.
Do not scale from this drawing, use noted dimensions only.

## Proposed Key

- 1. Carefully take down existing masonry internal wall
- Form a new opening within existing masonry wall with new paneled door to match existing
- Carefully remove existing non-original timber suspended floor and make good where locally affected
- 4. Break out existing floor and form new floor slab to tie through with
- 5. Carefully remove timber stair
- 6. Proposed steel plate stairs with hardwood infill treads and handrail
- 7. Retain external door in-situ and line internal opening
- 8. Remove glass screen and make good where locally affected
- 9. Proposed internal wall
- 10. Partially remove existing first floor, making good where locally affected and form new floor
- 11. Carefully take down existing internal wall
- 12. Proposed half height hardwood glazed timber screen and door
- 13. New glazed timber door
- 14. Flush polyester powder coated roof vent for mechanical extract terminal to match slate.