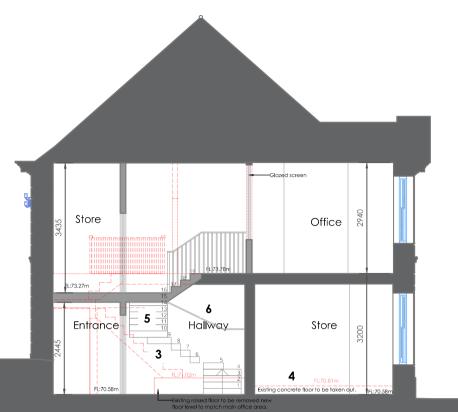

## Proposed Section A-A

## Proposed Key

- 1. Carefully take down existing masonry internal wall
- Form a new opening within existing masonry wall with new paneled door to match existing
- Carefully remove existing non-original timber suspended floor and make good where locally affected
- 4. Break out existing floor and form new floor slab to tie through with
- 5. Carefully remove timber stair
- 6. Proposed steel plate stairs with hardwood infill treads and handrail
- 7. Retain external door in-situ and line internal opening
- 8. Remove glass screen and make good where locally affected
- 9. Proposed internal wall
- 10. Partially remove existing first floor, making good where locally affected and form new floor
- 11. Carefully take down existing internal wall
- 12. Proposed half height hardwood glazed timber screen and door
- 13. New glazed timber door
- 14. Flush polyester powder coated roof vent for mechanical extract terminal to match slate.