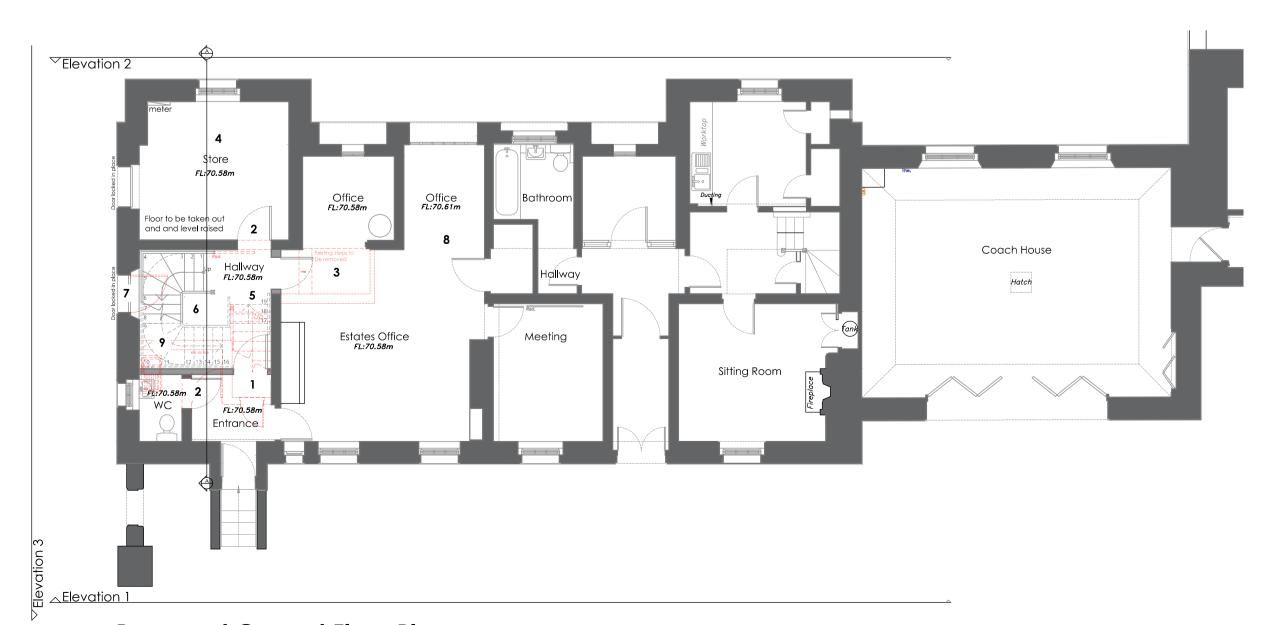

## Proposed Key

- 1. Carefully take down existing masonry internal wall
- Form a new opening within existing masonry wall with new paneled door to match existing
- Carefully remove existing non-original timber suspended floor and make good where locally affected
- 4. Break out existing floor and form new floor slab to tie through with
- 5. Carefully remove timber stair
- 6. Proposed steel plate stairs with hardwood infill treads and handrail
- 7. Retain external door in-situ and line internal opening
- 8. Remove glass screen and make good where locally affected
- 9. Proposed internal wall
- 10. Partially remove existing first floor, making good where locally affected and form new floor
- 11. Carefully take down existing internal wall
- 12. Proposed half height hardwood glazed timber screen and door
- 13. New glazed timber door
- 14. Flush polyester powder coated roof vent for mechanical extract terminal to match slate.