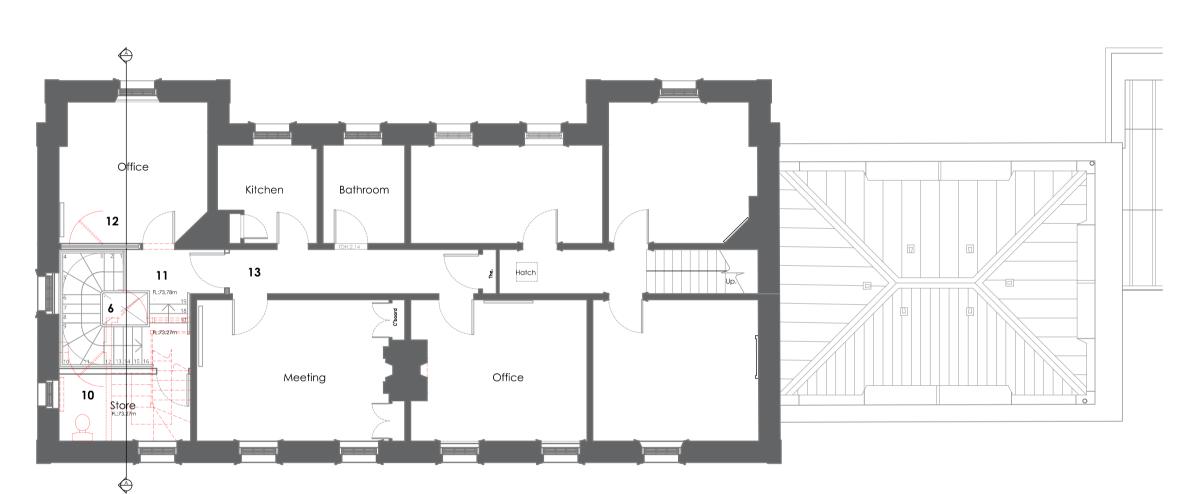

## Proposed Key

- 1. Carefully take down existing masonry internal wall
- Form a new opening within existing masonry wall with new paneled door to match existing
- Carefully remove existing non-original timber suspended floor and make good where locally affected
- 4. Break out existing floor and form new floor slab to tie through with
- 5. Carefully remove timber stair
- 6. Proposed steel plate stairs with hardwood infill treads and handrail
- 7. Retain external door in-situ and line internal opening
- 8. Remove glass screen and make good where locally affected
- 9. Proposed internal wall
- 10. Partially remove existing first floor, making good where locally affected and form new floor
- 11. Carefully take down existing internal wall
- 12. Proposed half height hardwood glazed timber screen and door
- 13. New glazed timber door
- 14. Flush polyester powder coated roof vent for mechanical extract terminal to match slate.