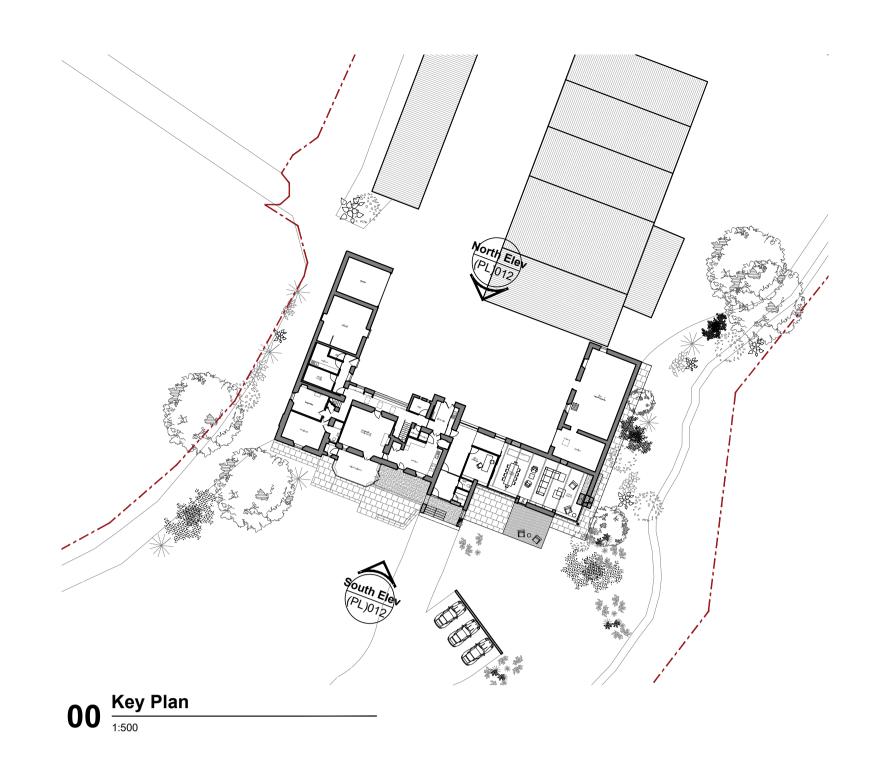

01 Proposed North Elevation

1:100

02 Proposed South Elevation

1:100

| rev. | details but the state of the st | oy rev. d | date | details  Areas Indicating Proposed Works | by | existing roofs. door 2. Opening infilled with stone to match existing 11. I                                                                                                                                                                                                                                     | Dark Grey PPC aluminium framed entrance<br>r with fixed glazed infill.<br>Dark Grey PPC aluminium framed glazed<br>flight.                     | Mr & Mrs Black<br>Castlehill Farm      |   |      | 1.100@a1 | drawing status CAS.AR(PL)011                                                                              | revision | drawing title  Proposed North and South Elevations  Castlehill Farm | scale<br>date<br>drawn | 1:100<br>21.09.23<br>KJL |
|------|--------------------------------------------------------------------------------------------------------------------------------------------------------------------------------------------------------------------------------------------------------------------------------------------------------------------------------------------------------------------------------------------------------------------------------------------------------------------------------------------------------------------------------------------------------------------------------------------------------------------------------------------------------------------------------------------------------------------------------------------------------------------------------------------------------------------------------------------------------------------------------------------------------------------------------------------------------------------------------------------------------------------------------------------------------------------------------------------------------------------------------------------------------------------------------------------------------------------------------------------------------------------------------------------------------------------------------------------------------------------------------------------------------------------------------------------------------------------------------------------------------------------------------------------------------------------------------------------------------------------------------------------------------------------------------------------------------------------------------------------------------------------------------------------------------------------------------------------------------------------------------------------------------------------------------------------------------------------------------------------------------------------------------------------------------------------------------------------------------------------------------|-----------|------|------------------------------------------|----|-----------------------------------------------------------------------------------------------------------------------------------------------------------------------------------------------------------------------------------------------------------------------------------------------------------------|------------------------------------------------------------------------------------------------------------------------------------------------|----------------------------------------|---|------|----------|-----------------------------------------------------------------------------------------------------------|----------|---------------------------------------------------------------------|------------------------|--------------------------|
|      |                                                                                                                                                                                                                                                                                                                                                                                                                                                                                                                                                                                                                                                                                                                                                                                                                                                                                                                                                                                                                                                                                                                                                                                                                                                                                                                                                                                                                                                                                                                                                                                                                                                                                                                                                                                                                                                                                                                                                                                                                                                                                                                                |           |      |                                          |    | stone utilised where possible.  3. Blackened timber cladding.  4. Black standing seam zinc cladding.  5. Existing coursed random rubble external stonework retained and refurbished.  6. Concrete.  7. Dark Grey PPC aluminium framed window.  8. Dark Grey PPC aluminium framed glazed sliding doorset.  12. B | External entrance canopy formed.<br>External chimney stack installed in cast<br>itu concrete.<br>External patio formed with large format stone | Greentowers Road<br>Lanark<br>ML11 7RB | • | JIII | 10m      | Status Planning  GFiveThree  The Pentagon Centre G3 8AZ  Phone: 07877 094 662 Email: ruari@gfivethree.com |          |                                                                     | format                 | a1                       |