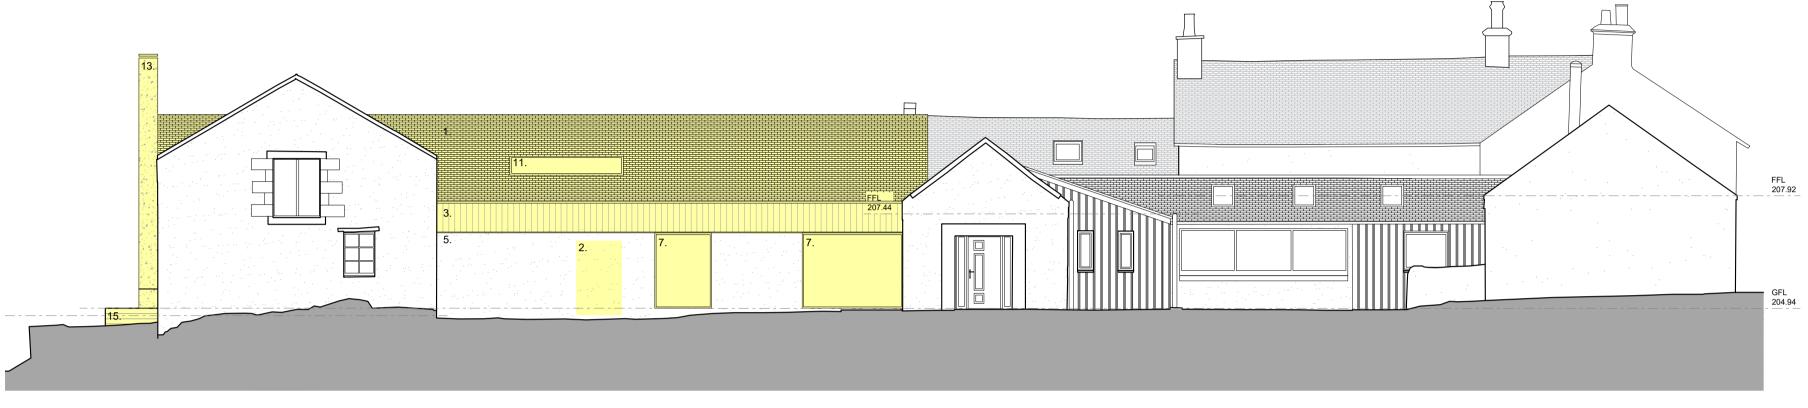

01 Proposed North Elevation

1:100

02 Proposed South Elevation

1:100

| rev. | details but the state of the st | oy rev. d | date | details  Areas Indicating Proposed Works | by | existing roofs. door 2. Opening infilled with stone to match existing 11. I                                                                                                                                                                                                                                     | Dark Grey PPC aluminium framed entrance<br>r with fixed glazed infill.<br>Dark Grey PPC aluminium framed glazed<br>flight.                     | Mr & Mrs Black<br>Castlehill Farm      |   |      | 1.100@a1 | drawing status CAS.AR(PL)011                                                                              | revision | drawing title  Proposed North and South Elevations  Castlehill Farm | scale<br>date<br>drawn | 1:100<br>21.09.23<br>KJL |
|------|--------------------------------------------------------------------------------------------------------------------------------------------------------------------------------------------------------------------------------------------------------------------------------------------------------------------------------------------------------------------------------------------------------------------------------------------------------------------------------------------------------------------------------------------------------------------------------------------------------------------------------------------------------------------------------------------------------------------------------------------------------------------------------------------------------------------------------------------------------------------------------------------------------------------------------------------------------------------------------------------------------------------------------------------------------------------------------------------------------------------------------------------------------------------------------------------------------------------------------------------------------------------------------------------------------------------------------------------------------------------------------------------------------------------------------------------------------------------------------------------------------------------------------------------------------------------------------------------------------------------------------------------------------------------------------------------------------------------------------------------------------------------------------------------------------------------------------------------------------------------------------------------------------------------------------------------------------------------------------------------------------------------------------------------------------------------------------------------------------------------------------|-----------|------|------------------------------------------|----|-----------------------------------------------------------------------------------------------------------------------------------------------------------------------------------------------------------------------------------------------------------------------------------------------------------------|------------------------------------------------------------------------------------------------------------------------------------------------|----------------------------------------|---|------|----------|-----------------------------------------------------------------------------------------------------------|----------|---------------------------------------------------------------------|------------------------|--------------------------|
|      |                                                                                                                                                                                                                                                                                                                                                                                                                                                                                                                                                                                                                                                                                                                                                                                                                                                                                                                                                                                                                                                                                                                                                                                                                                                                                                                                                                                                                                                                                                                                                                                                                                                                                                                                                                                                                                                                                                                                                                                                                                                                                                                                |           |      |                                          |    | stone utilised where possible.  3. Blackened timber cladding.  4. Black standing seam zinc cladding.  5. Existing coursed random rubble external stonework retained and refurbished.  6. Concrete.  7. Dark Grey PPC aluminium framed window.  8. Dark Grey PPC aluminium framed glazed sliding doorset.  12. B | External entrance canopy formed.<br>External chimney stack installed in cast<br>itu concrete.<br>External patio formed with large format stone | Greentowers Road<br>Lanark<br>ML11 7RB | • | JIII | 10m      | Status Planning  GFiveThree  The Pentagon Centre G3 8AZ  Phone: 07877 094 662 Email: ruari@gfivethree.com |          |                                                                     | format                 | a1                       |