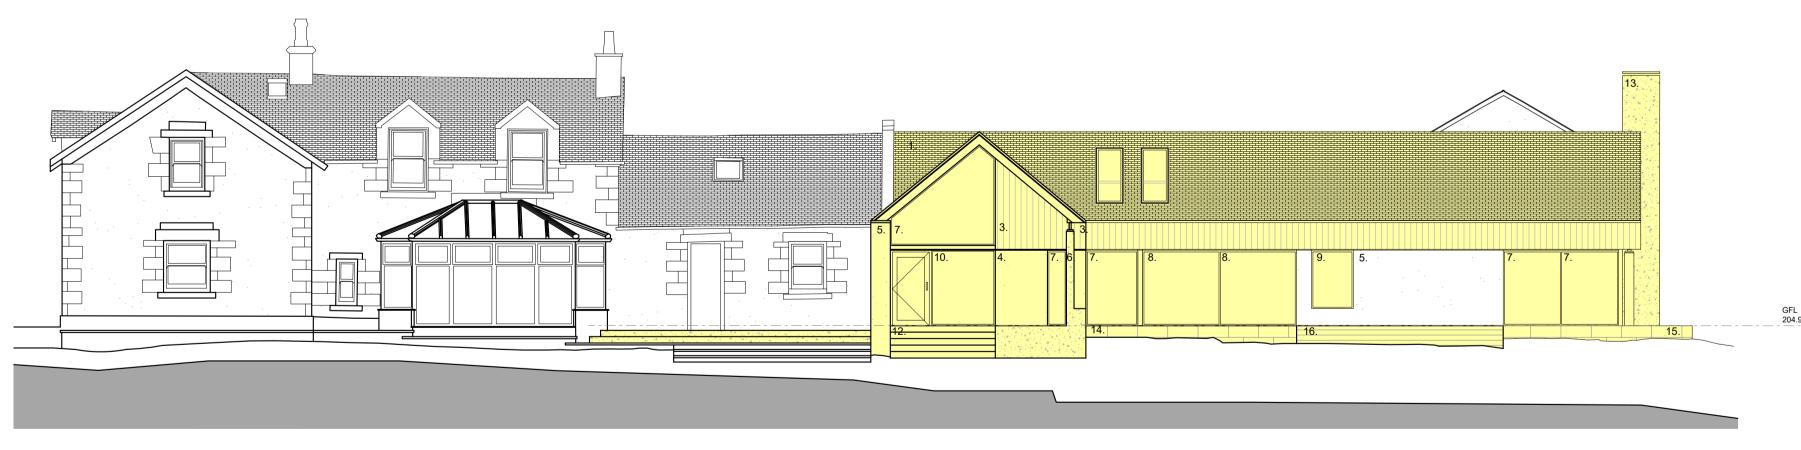

01 Proposed North Elevation

1:100

02 Proposed South Elevation

1:100

| rev. | details but the state of the st | oy rev. d | date | details  Areas Indicating Proposed Works | by | existing roofs. door 2. Opening infilled with stone to match existing 11. I                                                                                                                                                                                                                                     | Dark Grey PPC aluminium framed entrance<br>r with fixed glazed infill.<br>Dark Grey PPC aluminium framed glazed<br>flight.                     | Mr & Mrs Black<br>Castlehill Farm      |   |      | 1.100@a1 | drawing status CAS.AR(PL)011                                                                              | revision | drawing title  Proposed North and South Elevations  Castlehill Farm | scale<br>date<br>drawn | 1:100<br>21.09.23<br>KJL |
|------|--------------------------------------------------------------------------------------------------------------------------------------------------------------------------------------------------------------------------------------------------------------------------------------------------------------------------------------------------------------------------------------------------------------------------------------------------------------------------------------------------------------------------------------------------------------------------------------------------------------------------------------------------------------------------------------------------------------------------------------------------------------------------------------------------------------------------------------------------------------------------------------------------------------------------------------------------------------------------------------------------------------------------------------------------------------------------------------------------------------------------------------------------------------------------------------------------------------------------------------------------------------------------------------------------------------------------------------------------------------------------------------------------------------------------------------------------------------------------------------------------------------------------------------------------------------------------------------------------------------------------------------------------------------------------------------------------------------------------------------------------------------------------------------------------------------------------------------------------------------------------------------------------------------------------------------------------------------------------------------------------------------------------------------------------------------------------------------------------------------------------------|-----------|------|------------------------------------------|----|-----------------------------------------------------------------------------------------------------------------------------------------------------------------------------------------------------------------------------------------------------------------------------------------------------------------|------------------------------------------------------------------------------------------------------------------------------------------------|----------------------------------------|---|------|----------|-----------------------------------------------------------------------------------------------------------|----------|---------------------------------------------------------------------|------------------------|--------------------------|
|      |                                                                                                                                                                                                                                                                                                                                                                                                                                                                                                                                                                                                                                                                                                                                                                                                                                                                                                                                                                                                                                                                                                                                                                                                                                                                                                                                                                                                                                                                                                                                                                                                                                                                                                                                                                                                                                                                                                                                                                                                                                                                                                                                |           |      |                                          |    | stone utilised where possible.  3. Blackened timber cladding.  4. Black standing seam zinc cladding.  5. Existing coursed random rubble external stonework retained and refurbished.  6. Concrete.  7. Dark Grey PPC aluminium framed window.  8. Dark Grey PPC aluminium framed glazed sliding doorset.  12. B | External entrance canopy formed.<br>External chimney stack installed in cast<br>itu concrete.<br>External patio formed with large format stone | Greentowers Road<br>Lanark<br>ML11 7RB | • | JIII | 10m      | Status Planning  GFiveThree  The Pentagon Centre G3 8AZ  Phone: 07877 094 662 Email: ruari@gfivethree.com |          |                                                                     | format                 | a1                       |