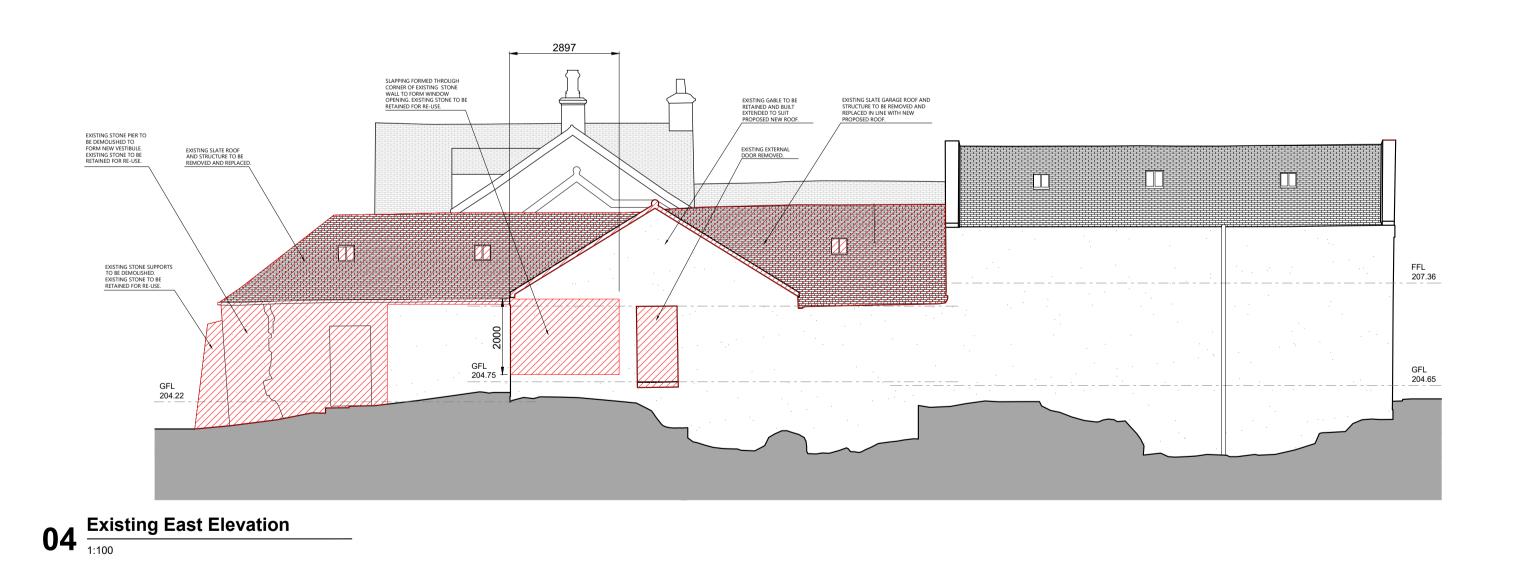

| rev. date details A 21.09.23 Issued for Planning. | rev. date d | details  Areas indicating Downtakings | by | Mr & Mrs Black Castlehill Farm Greentowers Road Lanark | Castlehill Farm<br>Greentowers Road |  | 1:100@a1<br>10m | cAS.AR(PL)005  status Planning                                                           | revision  A | drawing title Existing East and West Elevations Castlehill Farm | scale<br>date<br>drawn<br>format | 1:100<br>15.06.23<br>KJL<br>a1 |
|---------------------------------------------------|-------------|---------------------------------------|----|--------------------------------------------------------|-------------------------------------|--|-----------------|------------------------------------------------------------------------------------------|-------------|-----------------------------------------------------------------|----------------------------------|--------------------------------|
|                                                   |             |                                       |    | Lanark<br>ML11 7RB                                     |                                     |  |                 | GFiveThree  The Pentagon Centre G3 8AZ  Phone: 07877 094 662 Email: ruari@gfivethree.com |             |                                                                 |                                  |                                |