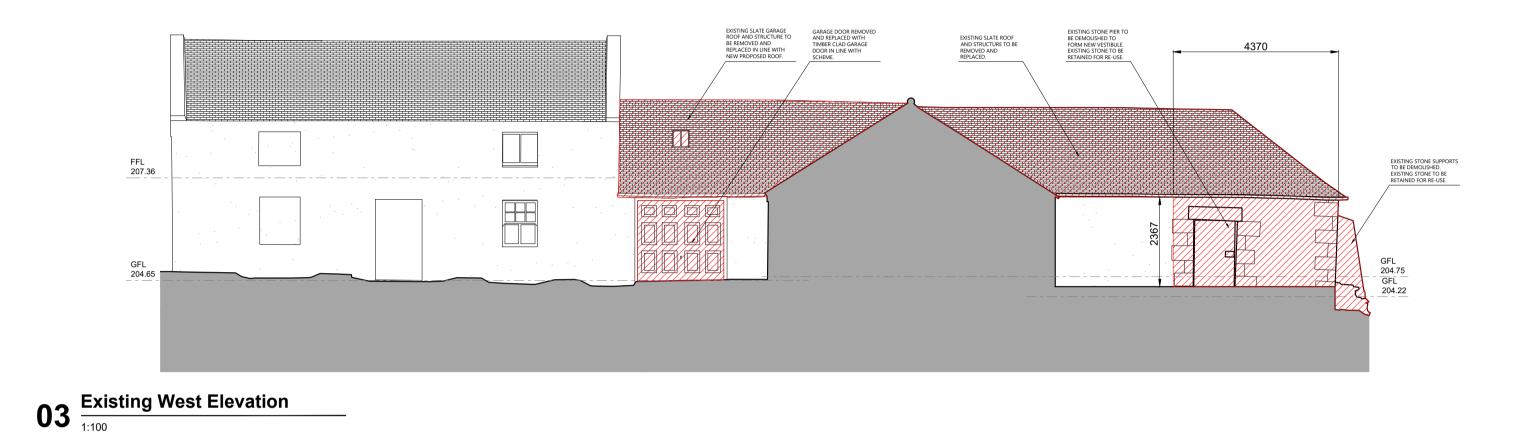

| rev. date details A 21.09.23 Issued for Planning. | rev. date d | details  Areas indicating Downtakings | by | Mr & Mrs Black Castlehill Farm Greentowers Road Lanark | Castlehill Farm<br>Greentowers Road |  | 1:100@a1<br>10m | cAS.AR(PL)005  status Planning                                                           | revision  A | drawing title Existing East and West Elevations Castlehill Farm | scale<br>date<br>drawn<br>format | 1:100<br>15.06.23<br>KJL<br>a1 |
|---------------------------------------------------|-------------|---------------------------------------|----|--------------------------------------------------------|-------------------------------------|--|-----------------|------------------------------------------------------------------------------------------|-------------|-----------------------------------------------------------------|----------------------------------|--------------------------------|
|                                                   |             |                                       |    | Lanark<br>ML11 7RB                                     |                                     |  |                 | GFiveThree  The Pentagon Centre G3 8AZ  Phone: 07877 094 662 Email: ruari@gfivethree.com |             |                                                                 |                                  |                                |