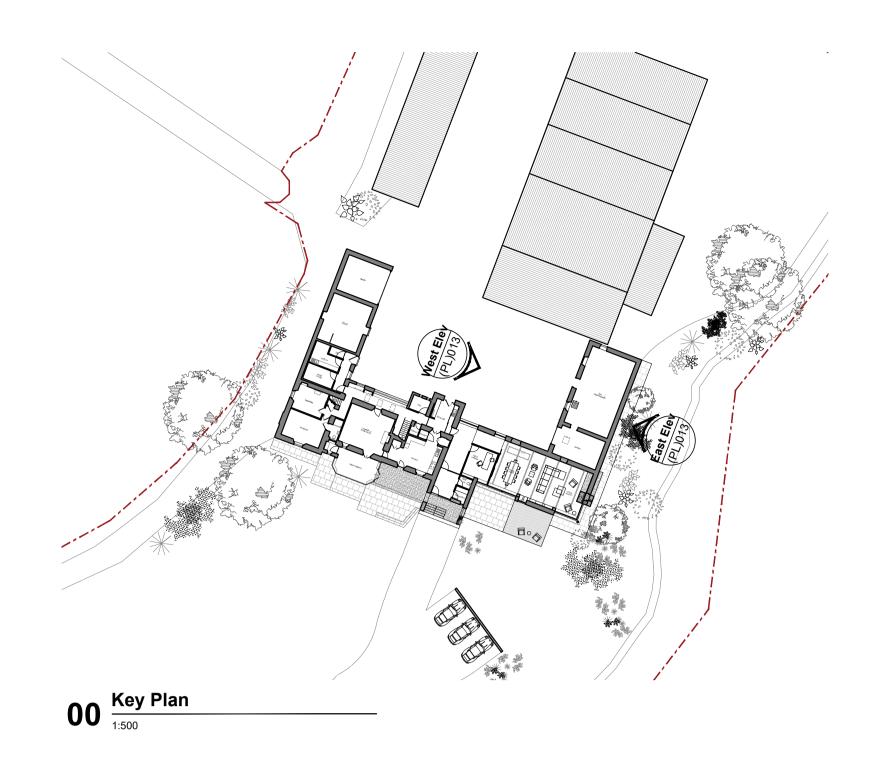

03 Proposed West Elevation

04 Proposed East Elevation

1:100

| rev. date details by rev. A 21.09.23 Issued for Planning. | date details  Areas Indicating Proposed Works | existing roofs.  2. Stone to match existing coursed random rubble construction. Retained stone utilised where possible.  3. Blackened timber cladding.                                                                                                                                                                                         | with window seat internally. 10. Dark Grey PPC aluminium framed entrance door with fixed glazed infill. 11. Dark Grey PPC aluminium framed glazed rooflight. 12. External entrance canopy formed. 13. External chimney stack installed in cast in-situ concrete. 14. External patio formed with large format stone slabs. 15. External access deck formed with large format stone slabs. 16. External patio formed with timber decking. 17. New timber garage door. | Mr & Mrs Black<br>Castlehill Farm<br>Greentowers Road<br>Lanark<br>ML11 7RB |  | <b> </b> |  | drawing status revis  CAS.AR(PL)012  status Planning                                   | Proposed East and West Elevations  Castlehill Farm | scale<br>date<br>drawn<br>format | 1:100<br>21.09.23<br>KJL<br>a1 |
|-----------------------------------------------------------|-----------------------------------------------|------------------------------------------------------------------------------------------------------------------------------------------------------------------------------------------------------------------------------------------------------------------------------------------------------------------------------------------------|---------------------------------------------------------------------------------------------------------------------------------------------------------------------------------------------------------------------------------------------------------------------------------------------------------------------------------------------------------------------------------------------------------------------------------------------------------------------|-----------------------------------------------------------------------------|--|----------|--|----------------------------------------------------------------------------------------|----------------------------------------------------|----------------------------------|--------------------------------|
|                                                           |                                               | <ul> <li>4. Black standing seam zinc cladding.</li> <li>5. Existing coursed random rubble external stonework retained and refurbished.</li> <li>6. Concrete.</li> <li>7. Dark Grey PPC aluminium framed window.</li> <li>8.Dark Grey PPC aluminium framed glazed sliding doorset.</li> <li>9. Dark Grey PPC aluminium framed window</li> </ul> |                                                                                                                                                                                                                                                                                                                                                                                                                                                                     |                                                                             |  |          |  | GFiveThree The Pentagon Centre G3 8AZ Phone: 07877 094 662 Email: ruari@gfivethree.com |                                                    |                                  |                                |