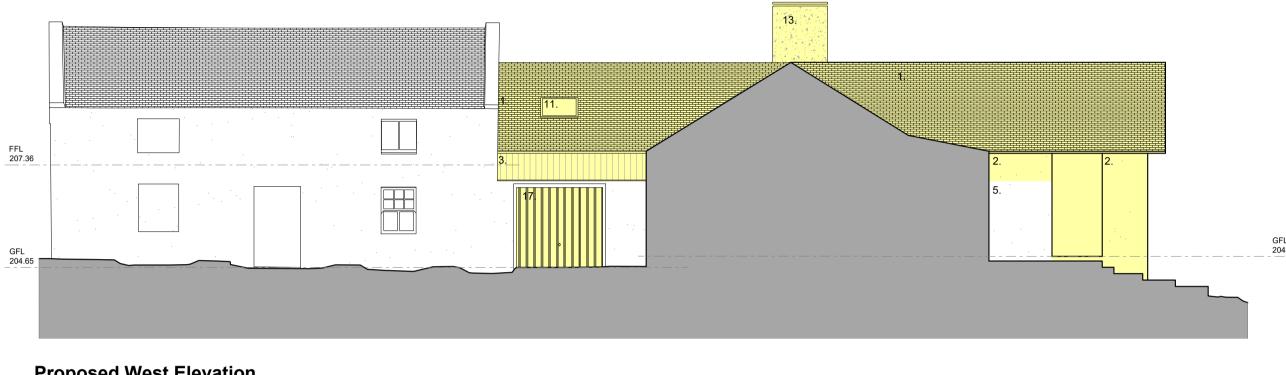

03 Proposed West Elevation

04 Proposed East Elevation

1:100

| rev. date details by rev. A 21.09.23 Issued for Planning. | date details  Areas Indicating Proposed Works | existing roofs.  2. Stone to match existing coursed random rubble construction. Retained stone utilised where possible.  3. Blackened timber cladding.                                                                                                                                                                                         | with window seat internally. 10. Dark Grey PPC aluminium framed entrance door with fixed glazed infill. 11. Dark Grey PPC aluminium framed glazed rooflight. 12. External entrance canopy formed. 13. External chimney stack installed in cast in-situ concrete. 14. External patio formed with large format stone slabs. 15. External access deck formed with large format stone slabs. 16. External patio formed with timber decking. 17. New timber garage door. | Mr & Mrs Black<br>Castlehill Farm<br>Greentowers Road<br>Lanark<br>ML11 7RB |  | <b> </b> |  | drawing status revis  CAS.AR(PL)012  status Planning                                   | Proposed East and West Elevations  Castlehill Farm | scale<br>date<br>drawn<br>format | 1:100<br>21.09.23<br>KJL<br>a1 |
|-----------------------------------------------------------|-----------------------------------------------|------------------------------------------------------------------------------------------------------------------------------------------------------------------------------------------------------------------------------------------------------------------------------------------------------------------------------------------------|---------------------------------------------------------------------------------------------------------------------------------------------------------------------------------------------------------------------------------------------------------------------------------------------------------------------------------------------------------------------------------------------------------------------------------------------------------------------|-----------------------------------------------------------------------------|--|----------|--|----------------------------------------------------------------------------------------|----------------------------------------------------|----------------------------------|--------------------------------|
|                                                           |                                               | <ul> <li>4. Black standing seam zinc cladding.</li> <li>5. Existing coursed random rubble external stonework retained and refurbished.</li> <li>6. Concrete.</li> <li>7. Dark Grey PPC aluminium framed window.</li> <li>8.Dark Grey PPC aluminium framed glazed sliding doorset.</li> <li>9. Dark Grey PPC aluminium framed window</li> </ul> |                                                                                                                                                                                                                                                                                                                                                                                                                                                                     |                                                                             |  |          |  | GFiveThree The Pentagon Centre G3 8AZ Phone: 07877 094 662 Email: ruari@gfivethree.com |                                                    |                                  |                                |