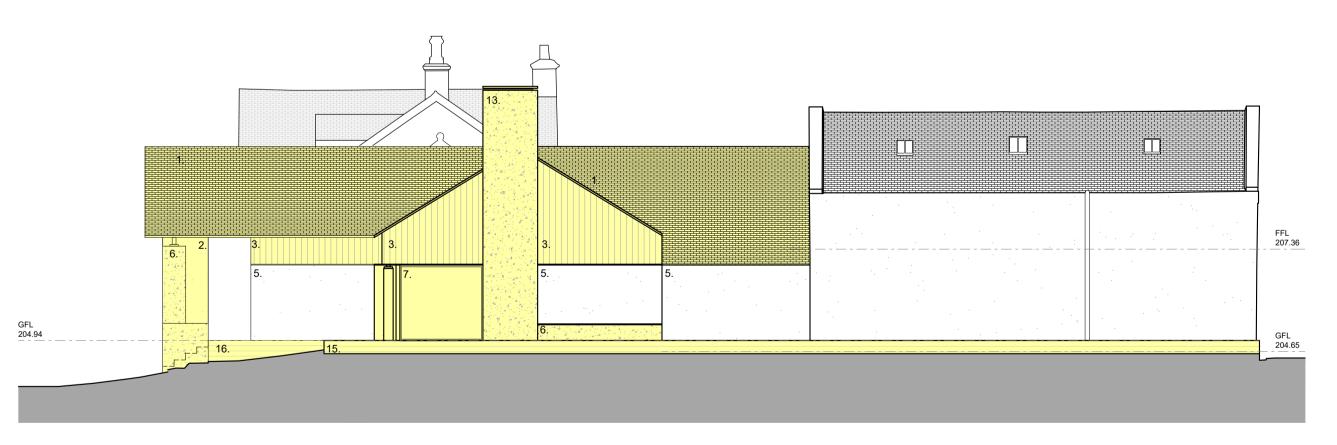

03 Proposed West Elevation

04 Proposed East Elevation

1:100

| rev. date details by rev. A 21.09.23 Issued for Planning. | date details  Areas Indicating Proposed Works | existing roofs.  2. Stone to match existing coursed random rubble construction. Retained stone utilised where possible.  3. Blackened timber cladding.                                                                                                                                                                                         | with window seat internally. 10. Dark Grey PPC aluminium framed entrance door with fixed glazed infill. 11. Dark Grey PPC aluminium framed glazed rooflight. 12. External entrance canopy formed. 13. External chimney stack installed in cast in-situ concrete. 14. External patio formed with large format stone slabs. 15. External access deck formed with large format stone slabs. 16. External patio formed with timber decking. 17. New timber garage door. | Mr & Mrs Black<br>Castlehill Farm<br>Greentowers Road<br>Lanark<br>ML11 7RB |  | <b> </b> |  | drawing status revis  CAS.AR(PL)012  status Planning                                   | Proposed East and West Elevations  Castlehill Farm | scale<br>date<br>drawn<br>format | 1:100<br>21.09.23<br>KJL<br>a1 |
|-----------------------------------------------------------|-----------------------------------------------|------------------------------------------------------------------------------------------------------------------------------------------------------------------------------------------------------------------------------------------------------------------------------------------------------------------------------------------------|---------------------------------------------------------------------------------------------------------------------------------------------------------------------------------------------------------------------------------------------------------------------------------------------------------------------------------------------------------------------------------------------------------------------------------------------------------------------|-----------------------------------------------------------------------------|--|----------|--|----------------------------------------------------------------------------------------|----------------------------------------------------|----------------------------------|--------------------------------|
|                                                           |                                               | <ul> <li>4. Black standing seam zinc cladding.</li> <li>5. Existing coursed random rubble external stonework retained and refurbished.</li> <li>6. Concrete.</li> <li>7. Dark Grey PPC aluminium framed window.</li> <li>8.Dark Grey PPC aluminium framed glazed sliding doorset.</li> <li>9. Dark Grey PPC aluminium framed window</li> </ul> |                                                                                                                                                                                                                                                                                                                                                                                                                                                                     |                                                                             |  |          |  | GFiveThree The Pentagon Centre G3 8AZ Phone: 07877 094 662 Email: ruari@gfivethree.com |                                                    |                                  |                                |