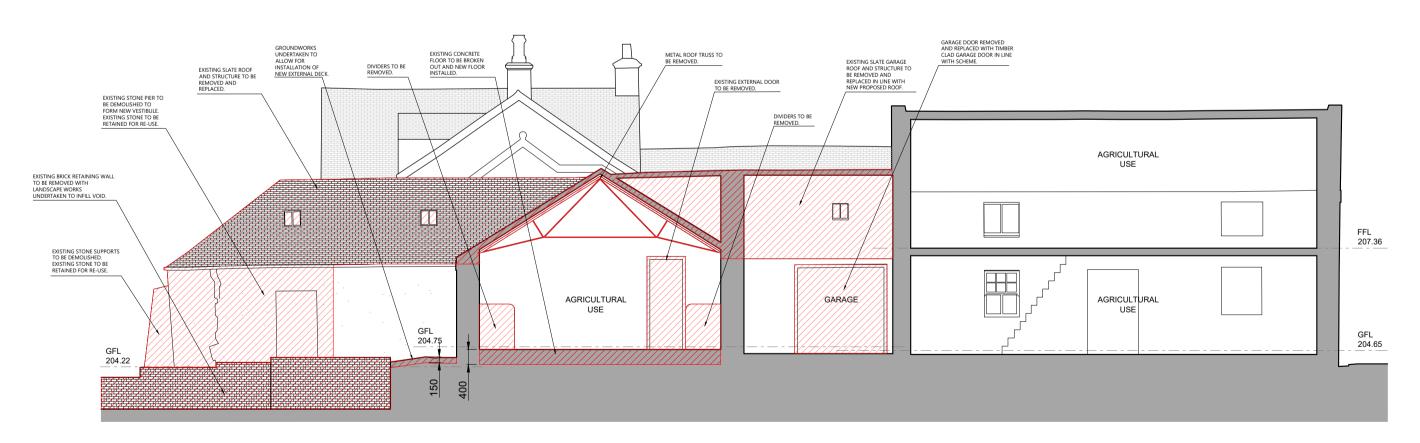

03 Existing Section CC

04 Existing Section DD

| rev. date details A 21.09.23 Issued for Planning. | by rev. date | details by notes  Areas indicating Downtakings |       | & Mrs Black<br>stlehill Farm |                                               |  | drawing status CAS.AR(PL)007                        | revision | Existing Sections CC and DD  Castlehill Farm | scale<br>date<br>drawn | 1:100<br>15.06.23<br>KJL |
|---------------------------------------------------|--------------|------------------------------------------------|-------|------------------------------|-----------------------------------------------|--|-----------------------------------------------------|----------|----------------------------------------------|------------------------|--------------------------|
|                                                   |              |                                                | Carlu | luke                         | 0 ' <sup>2</sup> <sup>3</sup> <sup>4</sup> 5m |  | status Planning                                     |          |                                              | format                 | a1                       |
|                                                   |              |                                                |       |                              |                                               |  | GFiveThree The Pentagon Centre G3 8AZ               |          |                                              |                        |                          |
|                                                   |              |                                                |       |                              |                                               |  | Phone: 07877 094 662<br>Email: ruari@gfivethree.com |          |                                              |                        |                          |