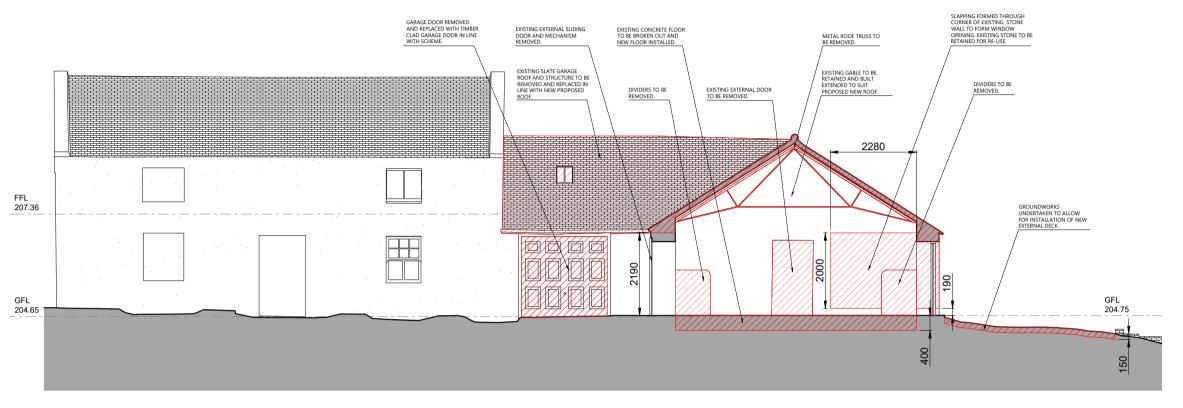

03 Existing Section CC

04 Existing Section DD

| rev. date details A 21.09.23 Issued for Planning. | by rev. date | details by notes  Areas indicating Downtakings |       | & Mrs Black<br>stlehill Farm |                                               |  | drawing status CAS.AR(PL)007                        | revision | Existing Sections CC and DD  Castlehill Farm | scale<br>date<br>drawn | 1:100<br>15.06.23<br>KJL |
|---------------------------------------------------|--------------|------------------------------------------------|-------|------------------------------|-----------------------------------------------|--|-----------------------------------------------------|----------|----------------------------------------------|------------------------|--------------------------|
|                                                   |              |                                                | Carlu | luke                         | 0 ' <sup>2</sup> <sup>3</sup> <sup>4</sup> 5m |  | status Planning                                     |          |                                              | format                 | a1                       |
|                                                   |              |                                                |       |                              |                                               |  | GFiveThree The Pentagon Centre G3 8AZ               |          |                                              |                        |                          |
|                                                   |              |                                                |       |                              |                                               |  | Phone: 07877 094 662<br>Email: ruari@gfivethree.com |          |                                              |                        |                          |