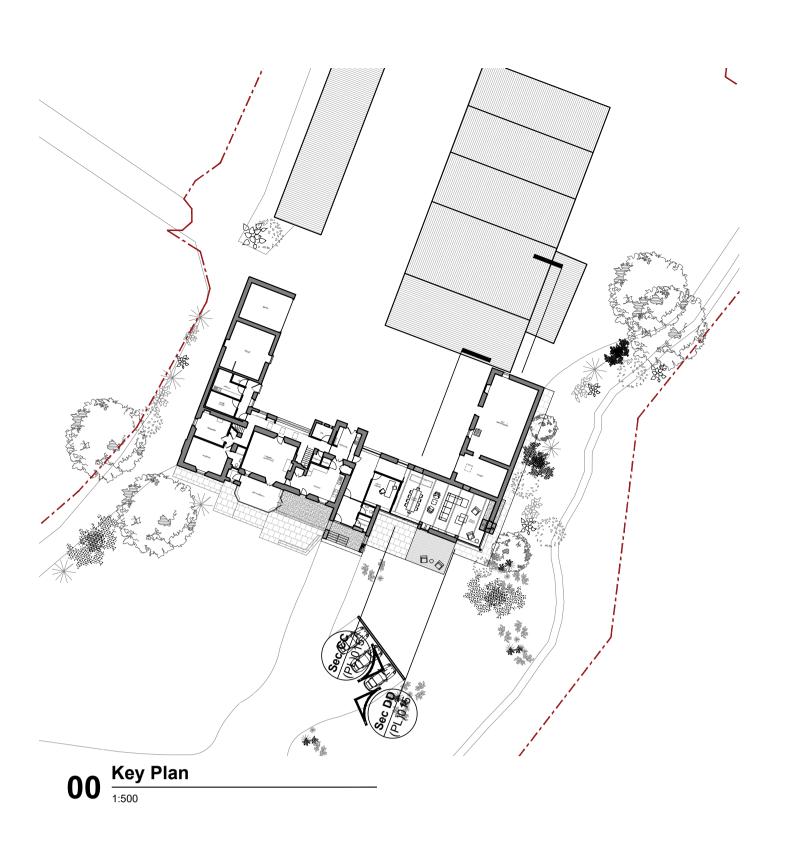

03 Proposed Section CC

04 Proposed Section DD

| rev. date details by rev. date A 21.09.23 Issued for Planning. | details  Areas Indicating Proposed Works  1. New roof installed with slate finish to match existing roofs. 2. Stone to match existing coursed random rubble construction. Retained stone utilised where possible. 3. Blackened timber cladding. 4. Black standing seam zinc cladding. 5. Existing coursed random rubble external stonework retained and refurbished. 6. Concrete. 7. Dark Grey PPC aluminium framed window. 8. Dark Grey PPC aluminium framed glazed sliding doorset. 9. Dark Grey PPC aluminium framed window | 10. Dark Grey PPC aluminium framed entrance door with fixed glazed infill.  11. Dark Grey PPC aluminium framed glazed rooflight.  12. External entrance canopy formed.  13. External chimney stack installed in cast | Mr & Mrs Black<br>Castlehill Farm<br>Greentowers Road<br>Lanark<br>ML11 7RB |  | <b> </b> 1:100@a1<br>10m | drawing status revision  CAS.AR(PL)014  Status Planning  GFiveThree  The Pentagon Centre G3 8AZ  Phone: 07877 094 662 Email: ruari@gfivethree.com | Proposed Section CC and DD Castlehill Farm | scale<br>date<br>drawn<br>format | 1:100<br>21.09.23<br>KJL<br>a1 |
|----------------------------------------------------------------|--------------------------------------------------------------------------------------------------------------------------------------------------------------------------------------------------------------------------------------------------------------------------------------------------------------------------------------------------------------------------------------------------------------------------------------------------------------------------------------------------------------------------------|----------------------------------------------------------------------------------------------------------------------------------------------------------------------------------------------------------------------|-----------------------------------------------------------------------------|--|--------------------------|---------------------------------------------------------------------------------------------------------------------------------------------------|--------------------------------------------|----------------------------------|--------------------------------|
|----------------------------------------------------------------|--------------------------------------------------------------------------------------------------------------------------------------------------------------------------------------------------------------------------------------------------------------------------------------------------------------------------------------------------------------------------------------------------------------------------------------------------------------------------------------------------------------------------------|----------------------------------------------------------------------------------------------------------------------------------------------------------------------------------------------------------------------|-----------------------------------------------------------------------------|--|--------------------------|---------------------------------------------------------------------------------------------------------------------------------------------------|--------------------------------------------|----------------------------------|--------------------------------|