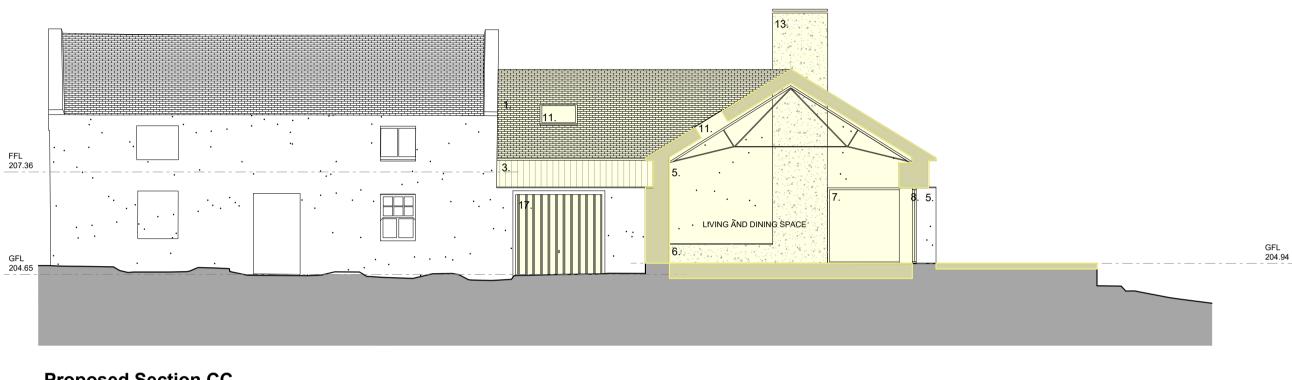

03 Proposed Section CC

04 Proposed Section DD

| rev. date details by rev. date A 21.09.23 Issued for Planning. | details  Areas Indicating Proposed Works  1. New roof installed with slate finish to match existing roofs. 2. Stone to match existing coursed random rubble construction. Retained stone utilised where possible. 3. Blackened timber cladding. 4. Black standing seam zinc cladding. 5. Existing coursed random rubble external stonework retained and refurbished. 6. Concrete. 7. Dark Grey PPC aluminium framed window. 8. Dark Grey PPC aluminium framed glazed sliding doorset. 9. Dark Grey PPC aluminium framed window | 10. Dark Grey PPC aluminium framed entrance door with fixed glazed infill.  11. Dark Grey PPC aluminium framed glazed rooflight.  12. External entrance canopy formed.  13. External chimney stack installed in cast | Mr & Mrs Black<br>Castlehill Farm<br>Greentowers Road<br>Lanark<br>ML11 7RB |  | <b> </b> 1:100@a1<br>10m | drawing status revision  CAS.AR(PL)014  Status Planning  GFiveThree  The Pentagon Centre G3 8AZ  Phone: 07877 094 662 Email: ruari@gfivethree.com | Proposed Section CC and DD Castlehill Farm | scale<br>date<br>drawn<br>format | 1:100<br>21.09.23<br>KJL<br>a1 |
|----------------------------------------------------------------|--------------------------------------------------------------------------------------------------------------------------------------------------------------------------------------------------------------------------------------------------------------------------------------------------------------------------------------------------------------------------------------------------------------------------------------------------------------------------------------------------------------------------------|----------------------------------------------------------------------------------------------------------------------------------------------------------------------------------------------------------------------|-----------------------------------------------------------------------------|--|--------------------------|---------------------------------------------------------------------------------------------------------------------------------------------------|--------------------------------------------|----------------------------------|--------------------------------|
|----------------------------------------------------------------|--------------------------------------------------------------------------------------------------------------------------------------------------------------------------------------------------------------------------------------------------------------------------------------------------------------------------------------------------------------------------------------------------------------------------------------------------------------------------------------------------------------------------------|----------------------------------------------------------------------------------------------------------------------------------------------------------------------------------------------------------------------|-----------------------------------------------------------------------------|--|--------------------------|---------------------------------------------------------------------------------------------------------------------------------------------------|--------------------------------------------|----------------------------------|--------------------------------|