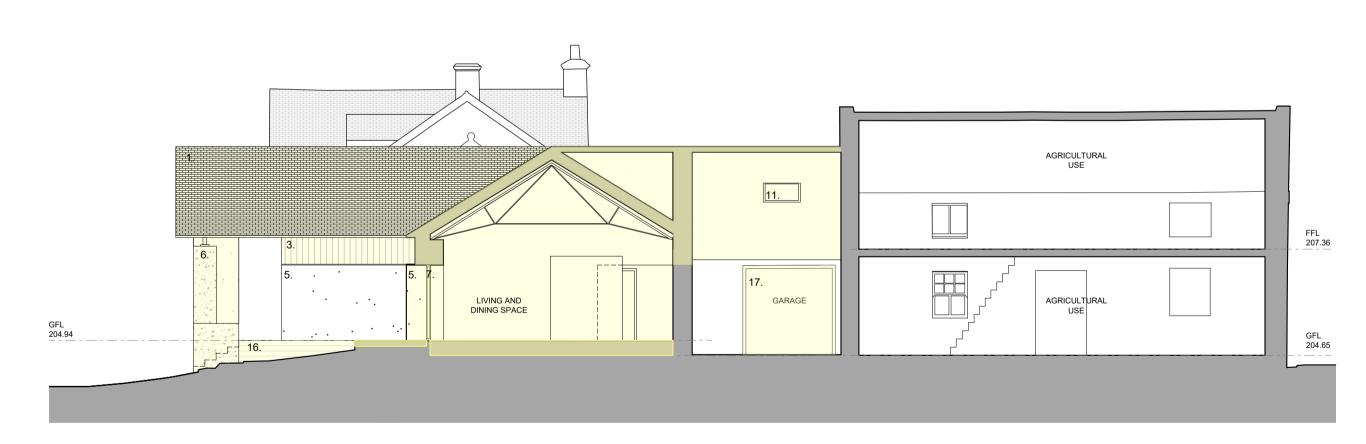

03 Proposed Section CC

04 Proposed Section DD

| rev. date details by rev. date A 21.09.23 Issued for Planning. | details  Areas Indicating Proposed Works  1. New roof installed with slate finish to match existing roofs. 2. Stone to match existing coursed random rubble construction. Retained stone utilised where possible. 3. Blackened timber cladding. 4. Black standing seam zinc cladding. 5. Existing coursed random rubble external stonework retained and refurbished. 6. Concrete. 7. Dark Grey PPC aluminium framed window. 8. Dark Grey PPC aluminium framed glazed sliding doorset. 9. Dark Grey PPC aluminium framed window | 10. Dark Grey PPC aluminium framed entrance door with fixed glazed infill.  11. Dark Grey PPC aluminium framed glazed rooflight.  12. External entrance canopy formed.  13. External chimney stack installed in cast | Mr & Mrs Black<br>Castlehill Farm<br>Greentowers Road<br>Lanark<br>ML11 7RB |  | <b> </b> 1:100@a1<br>10m | drawing status revision  CAS.AR(PL)014  Status Planning  GFiveThree  The Pentagon Centre G3 8AZ  Phone: 07877 094 662 Email: ruari@gfivethree.com | Proposed Section CC and DD Castlehill Farm | scale<br>date<br>drawn<br>format | 1:100<br>21.09.23<br>KJL<br>a1 |
|----------------------------------------------------------------|--------------------------------------------------------------------------------------------------------------------------------------------------------------------------------------------------------------------------------------------------------------------------------------------------------------------------------------------------------------------------------------------------------------------------------------------------------------------------------------------------------------------------------|----------------------------------------------------------------------------------------------------------------------------------------------------------------------------------------------------------------------|-----------------------------------------------------------------------------|--|--------------------------|---------------------------------------------------------------------------------------------------------------------------------------------------|--------------------------------------------|----------------------------------|--------------------------------|
|----------------------------------------------------------------|--------------------------------------------------------------------------------------------------------------------------------------------------------------------------------------------------------------------------------------------------------------------------------------------------------------------------------------------------------------------------------------------------------------------------------------------------------------------------------------------------------------------------------|----------------------------------------------------------------------------------------------------------------------------------------------------------------------------------------------------------------------|-----------------------------------------------------------------------------|--|--------------------------|---------------------------------------------------------------------------------------------------------------------------------------------------|--------------------------------------------|----------------------------------|--------------------------------|