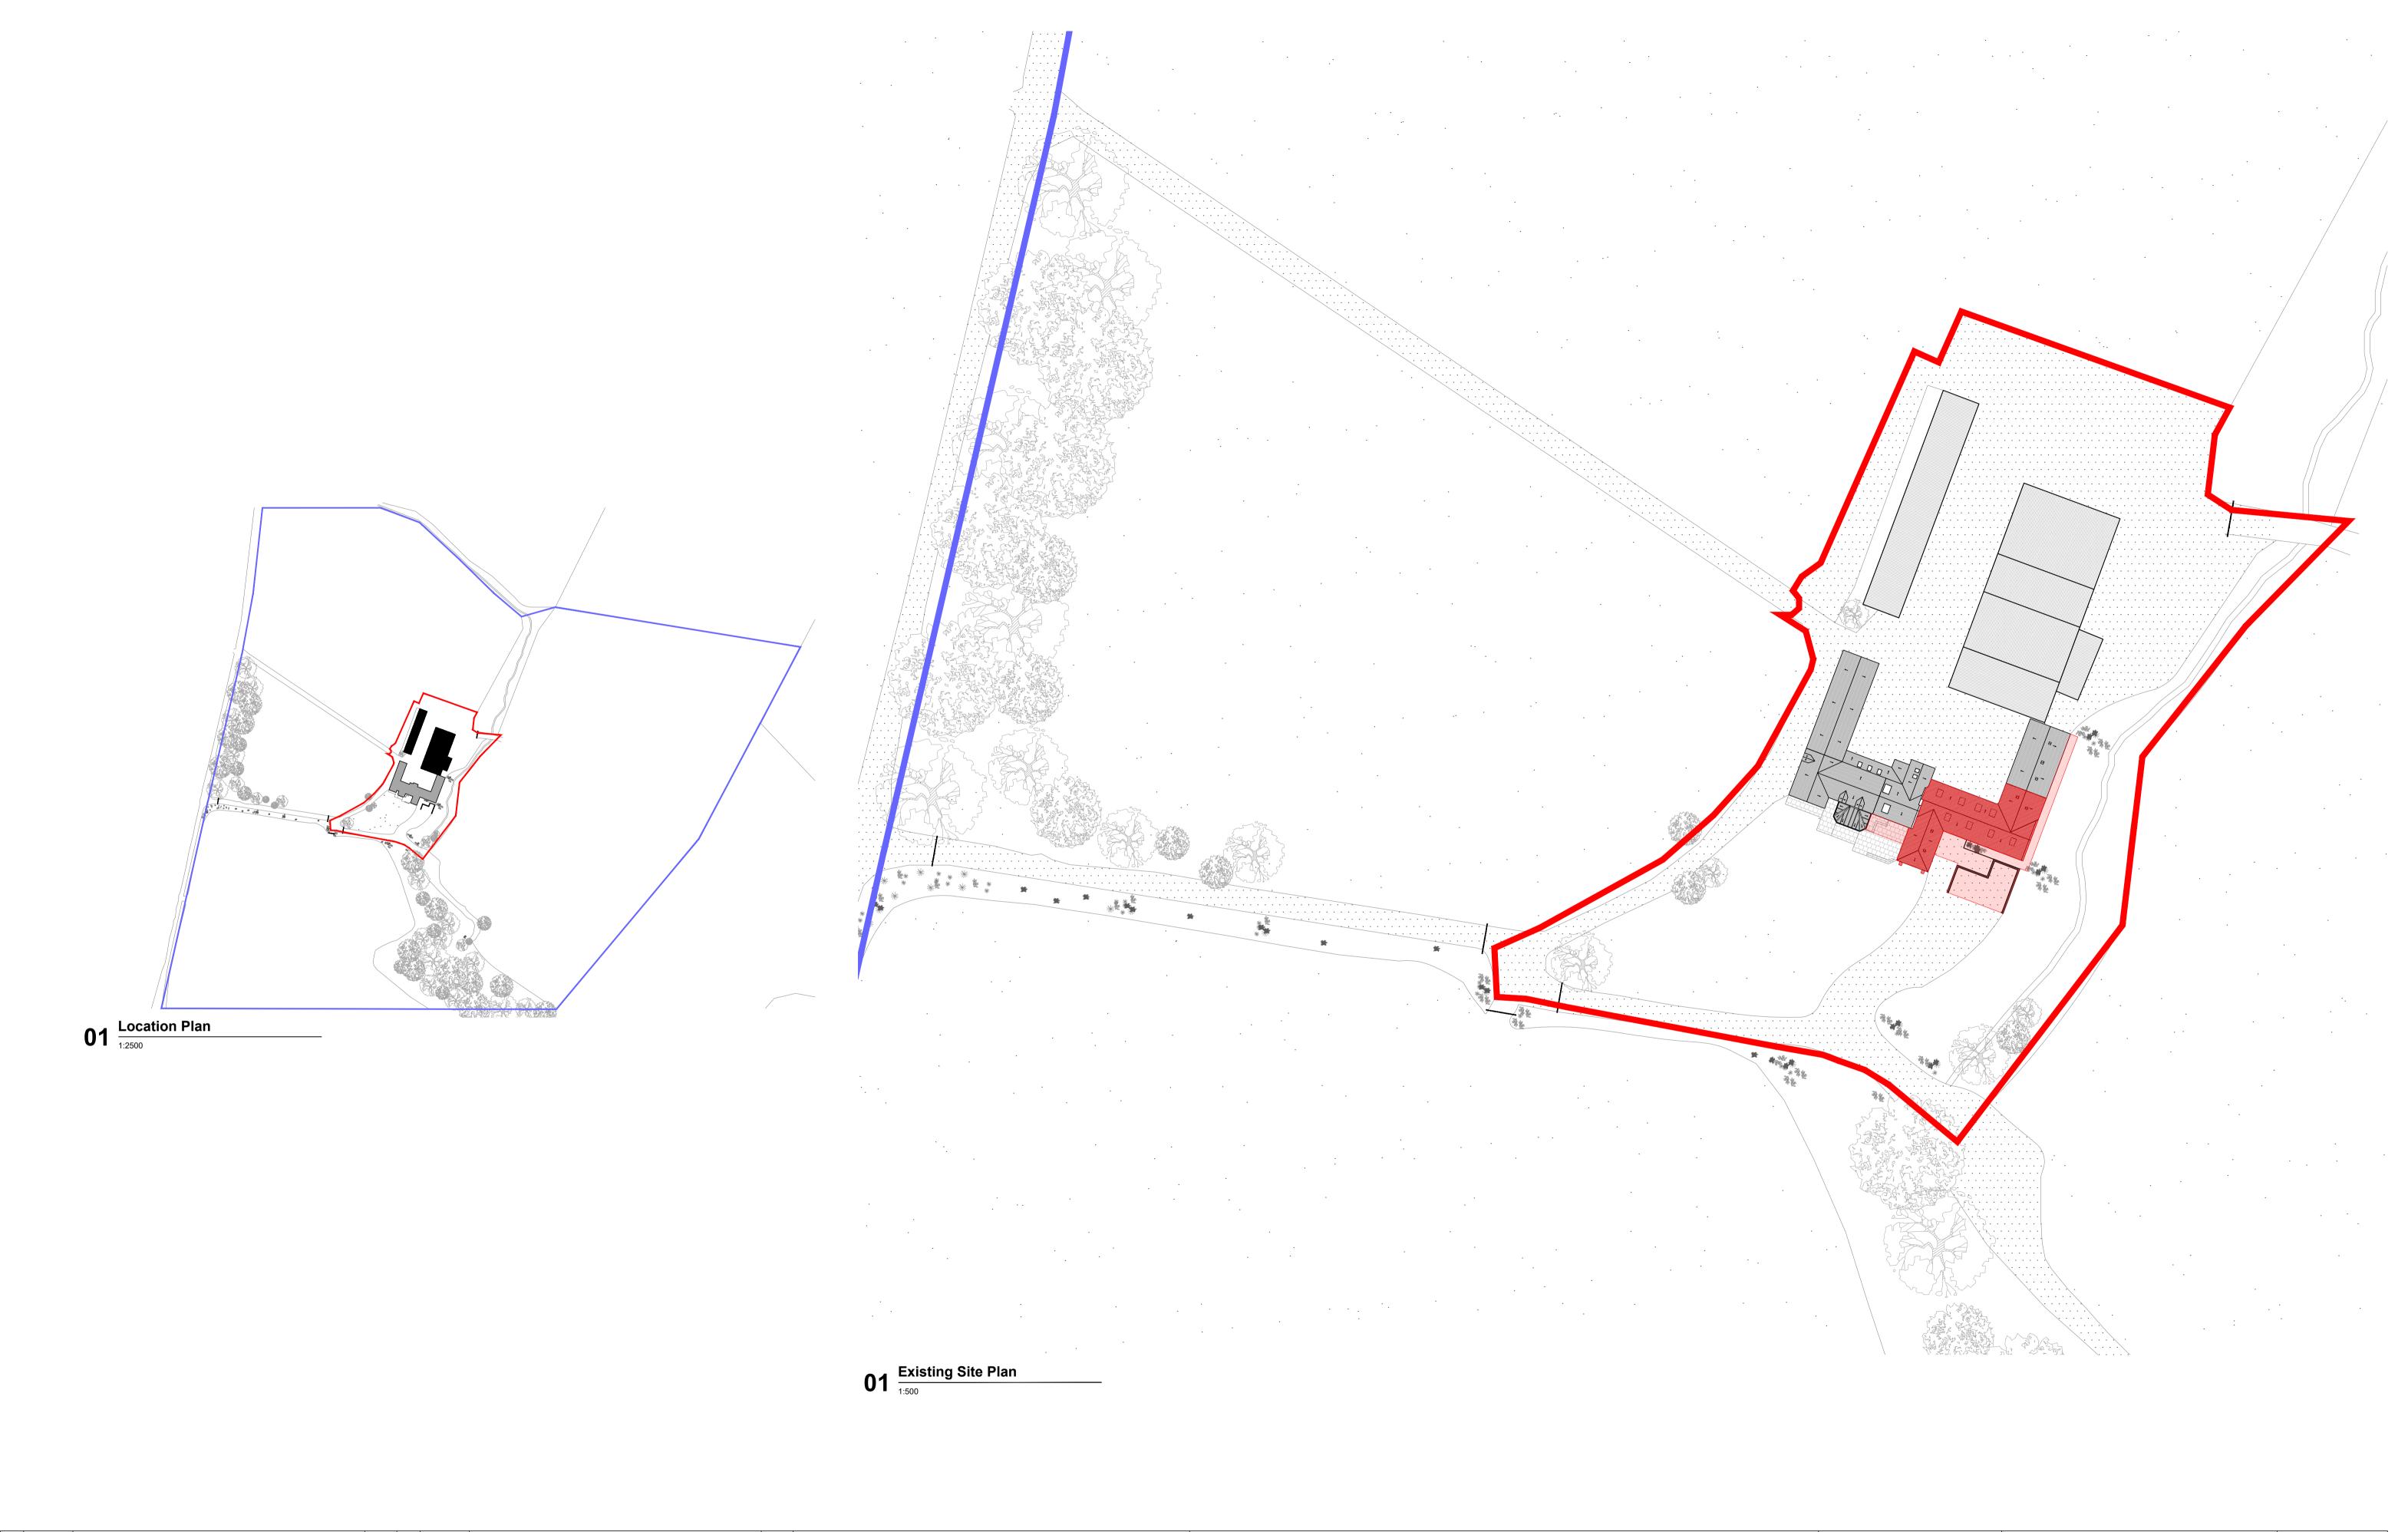

| rev. date details by rev. date A 21.09.23 Issued for Planning. KJL | details by notes  Ownership Boundary               | Mr & Mrs Black                | drawing status revision drawing title  CAS.AR(PL)001 A Location & Site Plan  Castlehill Farm | scale Varies date 15.06.23 drawn KJL |
|--------------------------------------------------------------------|----------------------------------------------------|-------------------------------|----------------------------------------------------------------------------------------------|--------------------------------------|
|                                                                    | Application Boundary  Areas indicating Downtakings | Greentowers Road  Lanark    1 | status Planning                                                                              | format A1                            |
|                                                                    |                                                    | ML11 7RB 0 50 100 200m        | GFiveThree The Pentagon Centre G3 8AZ Phone: 07877 094 662 Email: ruari@gfivethree.com       |                                      |