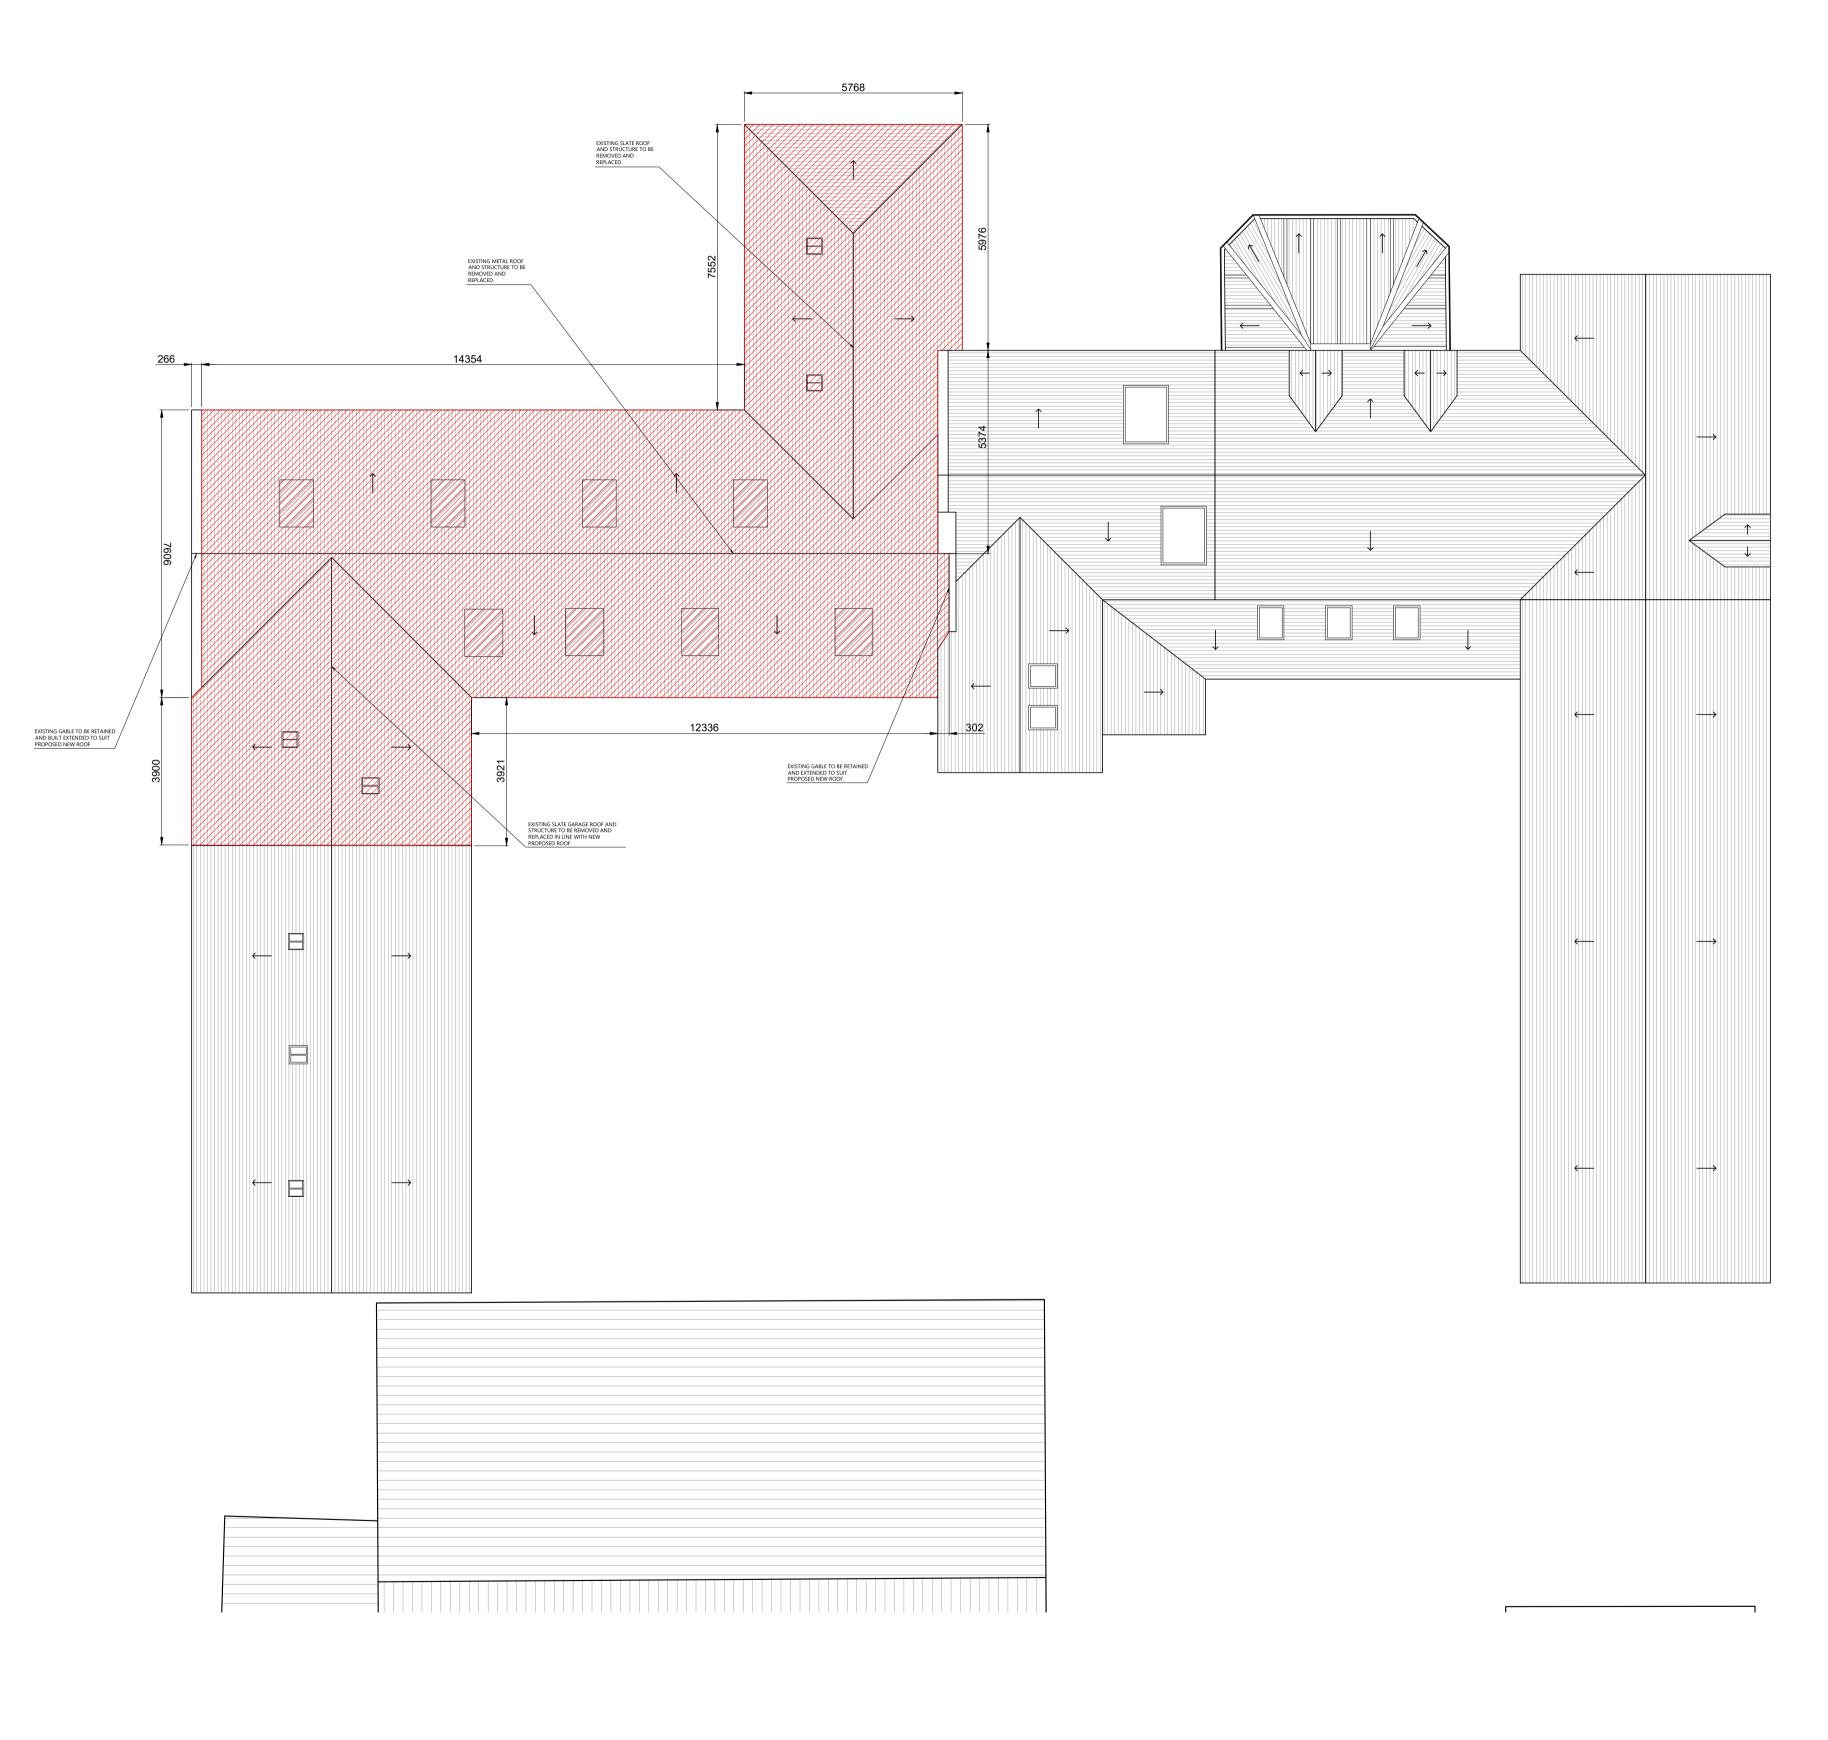

## 02 Existing Roof Plan

| rev | date     | details              | by  | rev. | date | details                      | by | notes |
|-----|----------|----------------------|-----|------|------|------------------------------|----|-------|
| A   | 21.09.23 | Issued for Planning. | KJL |      |      | Areas indicating Downtakings |    |       |
|     |          |                      |     |      |      |                              |    |       |
|     |          |                      |     |      |      |                              |    |       |
|     |          |                      |     |      |      |                              |    |       |
|     |          |                      |     |      |      |                              |    |       |
|     |          |                      |     |      |      |                              |    |       |

drawing title Existing Roof Plan Castlehill Farm

revision

Α

scale date drawn format

1:100 15.06.23 KJL a1