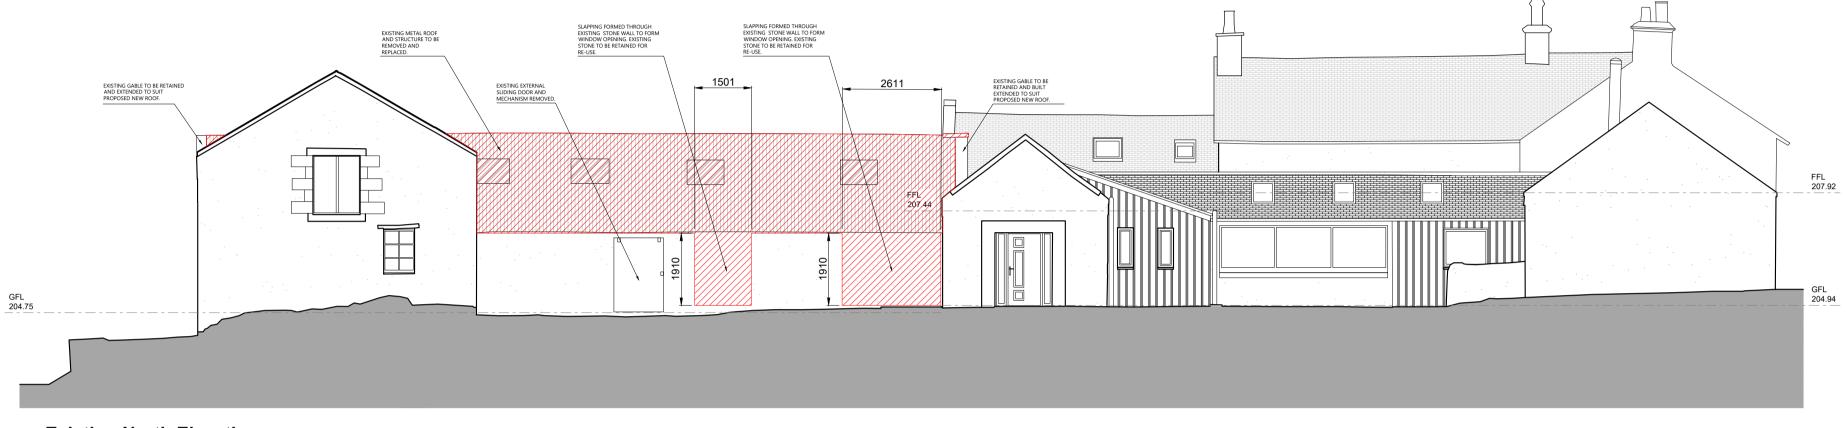

01 Existing North Elevation

02 Existing South Elevation

| rev. | date details 21.09.23 Issued for Planning. | by rev. date | details  Areas indicating Downtakings | by | notes | Mr & Mrs Black                                            |                     | 1:100@a1 | drawing status CAS.AR(PL)004                                                         | revision | drawing title  Existing North and South Elevations | scale<br>date   | 1:100<br>15.06.23 |
|------|--------------------------------------------|--------------|---------------------------------------|----|-------|-----------------------------------------------------------|---------------------|----------|--------------------------------------------------------------------------------------|----------|----------------------------------------------------|-----------------|-------------------|
|      |                                            |              |                                       |    |       | Castlehill Farm<br>Greentowers Road<br>Lanark<br>ML11 7RB | <b>0</b> 1 2 3 4 5m | 10m      | status <b>Planning</b> GFiveThree  The Pentagon Centre                               |          | Castlehill Farm                                    | drawn<br>format | KJL<br>a1         |
|      |                                            |              |                                       |    |       |                                                           |                     |          | The Pentagon Centre<br>G3 8AZ<br>Phone: 07877 094 662<br>Email: ruari@gfivethree.com |          |                                                    |                 |                   |