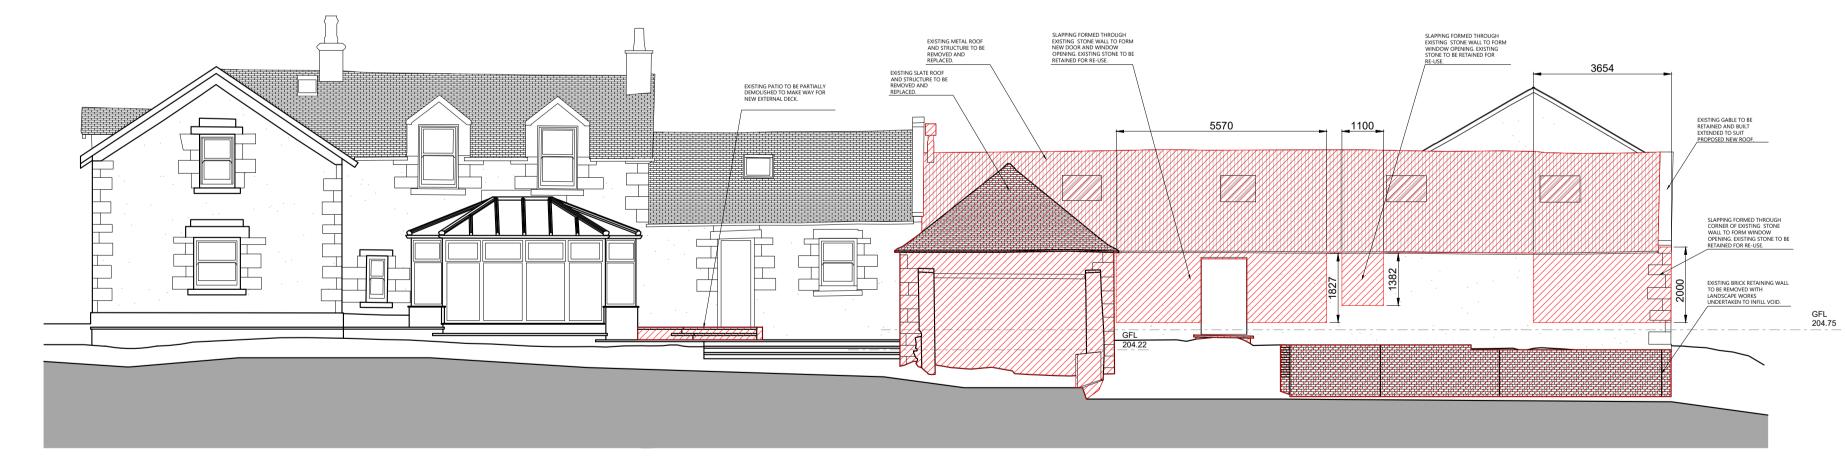

01 Existing North Elevation

02 Existing South Elevation

| rev. | date details 21.09.23 Issued for Planning. | by rev. date | details  Areas indicating Downtakings | by | notes | Mr & Mrs Black                                            |                     | 1:100@a1 | drawing status CAS.AR(PL)004                                                         | revision | drawing title  Existing North and South Elevations | scale<br>date   | 1:100<br>15.06.23 |
|------|--------------------------------------------|--------------|---------------------------------------|----|-------|-----------------------------------------------------------|---------------------|----------|--------------------------------------------------------------------------------------|----------|----------------------------------------------------|-----------------|-------------------|
|      |                                            |              |                                       |    |       | Castlehill Farm<br>Greentowers Road<br>Lanark<br>ML11 7RB | <b>0</b> 1 2 3 4 5m | 10m      | status <b>Planning</b> GFiveThree  The Pentagon Centre                               |          | Castlehill Farm                                    | drawn<br>format | KJL<br>a1         |
|      |                                            |              |                                       |    |       |                                                           |                     |          | The Pentagon Centre<br>G3 8AZ<br>Phone: 07877 094 662<br>Email: ruari@gfivethree.com |          |                                                    |                 |                   |