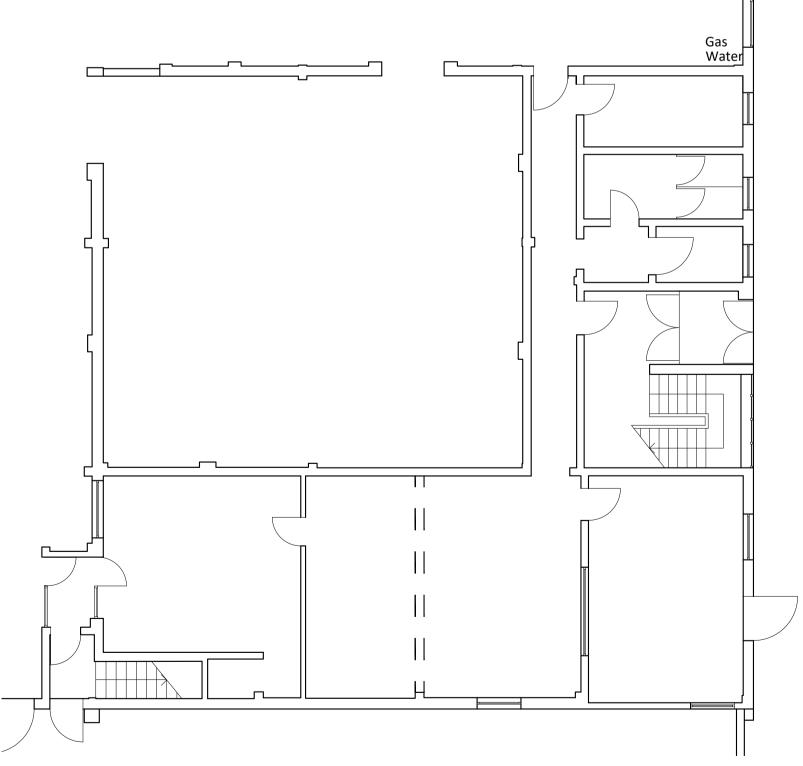

**Existing Office First Floor Plan** 

1:100

**Existing Office Ground Floor Plan** 

1:100

email: enquiries@jayashall.co.uk

All building work is to conform with full planning approval, application drawings and stipulated planning conditions approved by the Local Planning Authority. All building work is to conform with 1991 Building Regulations and all Subsequent revised documents and to the satisfaction of the building control officer or equally approved. The contractor is to check all dimensions and conditions on site before commencing. Figured dimensions shall be preferred to scaled dimension. All adjoining properties are indicative layouts and are not to be scaled.