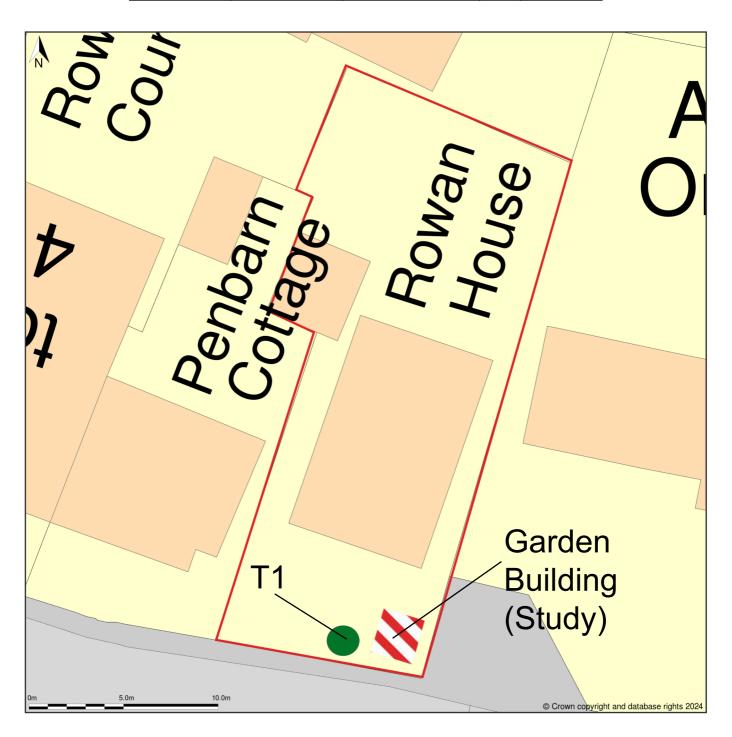

## Rowan House, Windmill Road, Sevenoaks Weald, Kent, TN14 6PH

Site Plan (also called a Block Plan) shows area bounded by: 552823.63, 150958.19 552859.63, 150994.19 (at a scale of 1:200), OSGridRef: TQ52845097. The representation of a road, track or path is no evidence of a right of way. The representation of features as lines is no evidence of a property boundary.