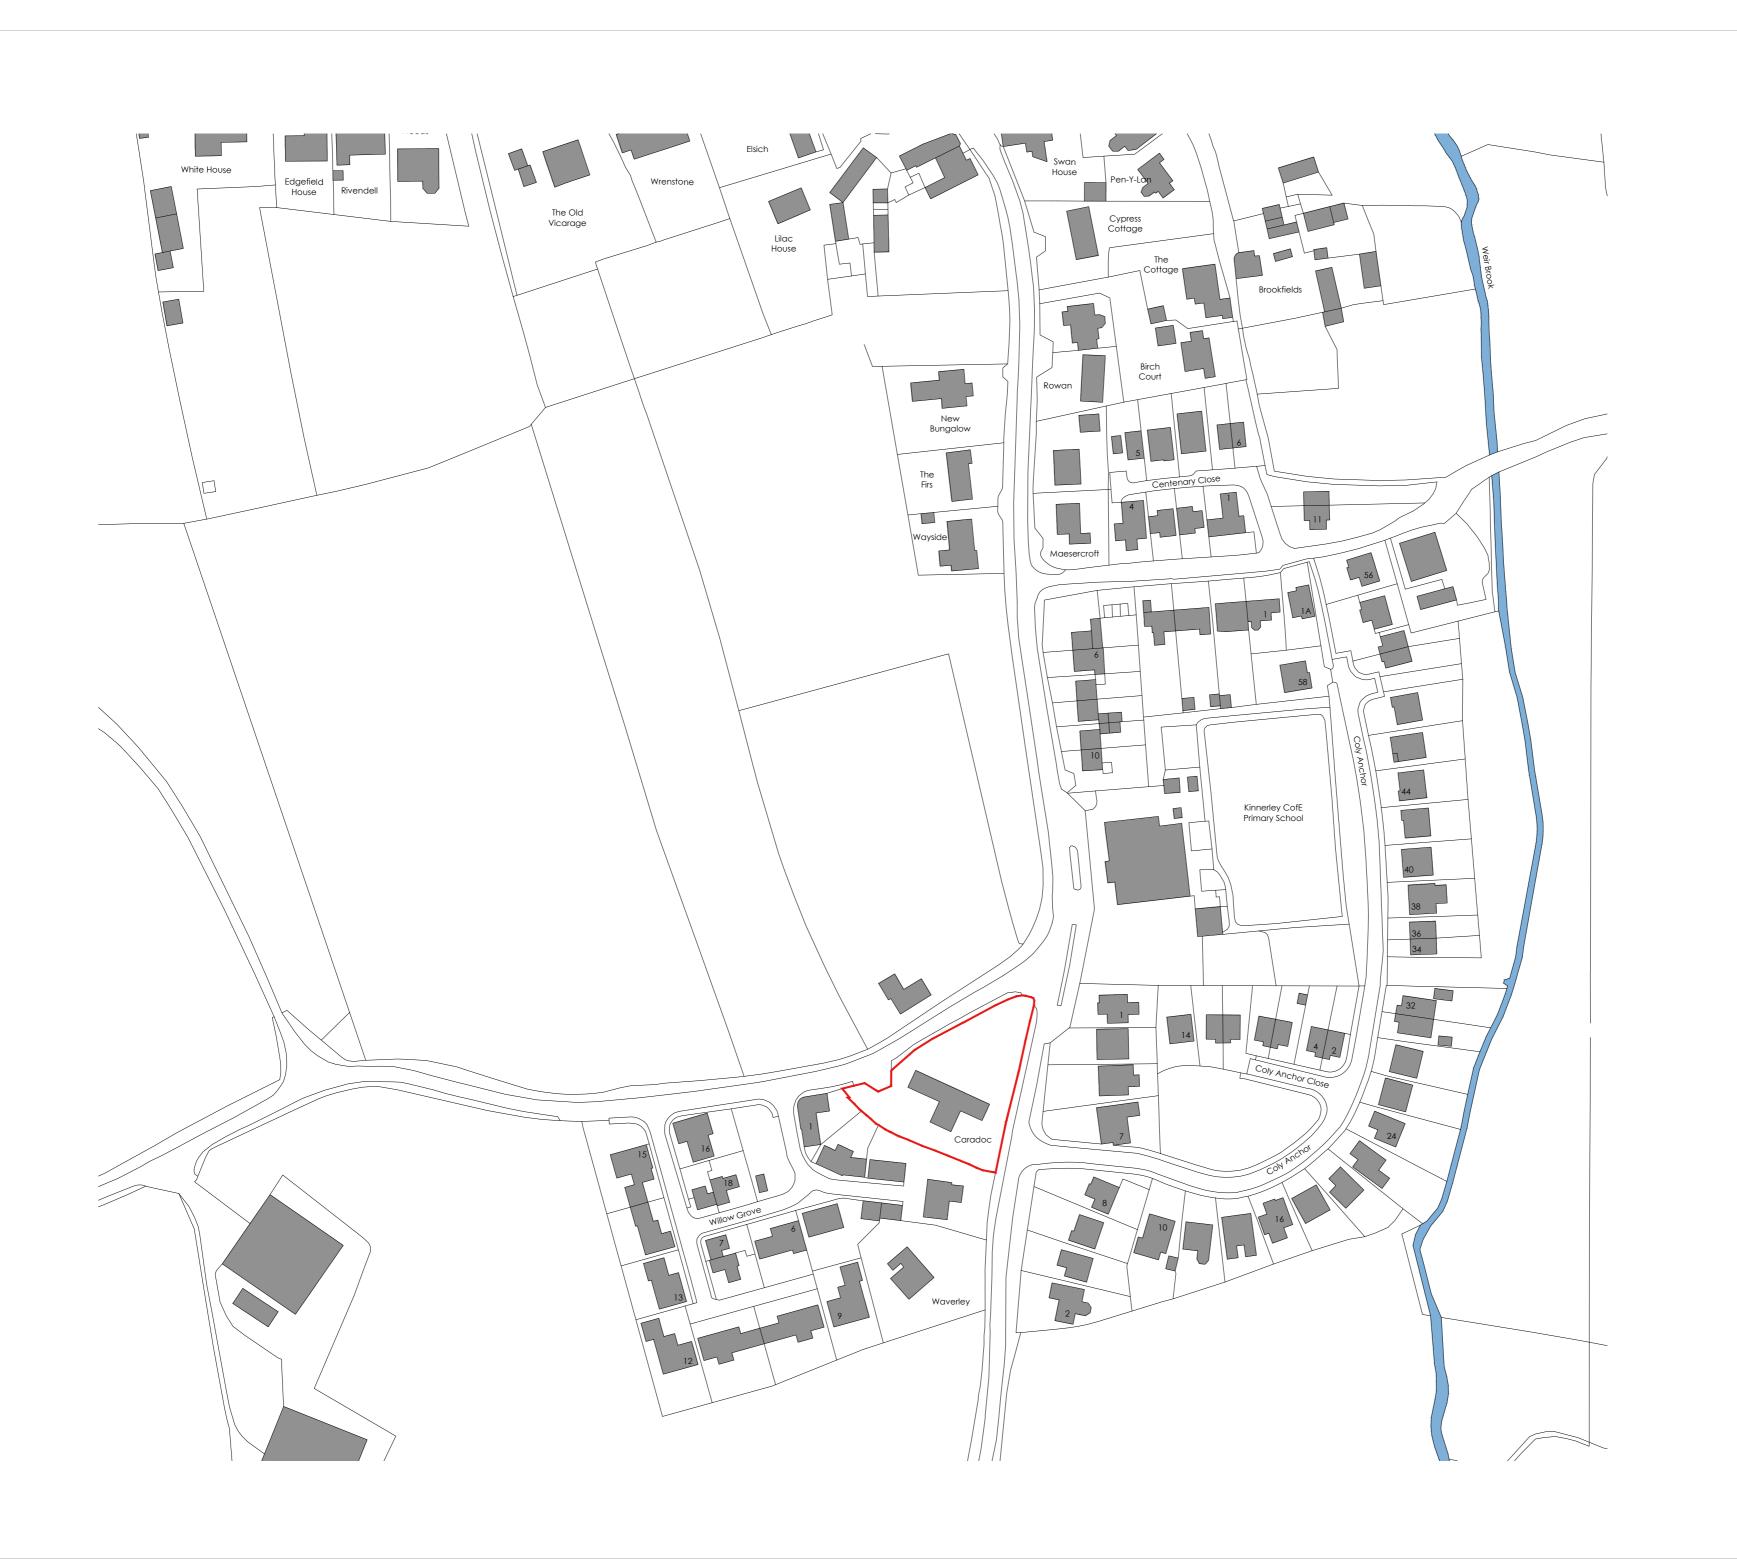

DISCLAIMER NOTES:

SCALE BAR & NORTH POINT:

BEECH HOUSE SHREWSBURY BUSINESS PARK SHREWSBURY SHROPSHIRE shrews SY2 6FG TEL: 01743 271697 shrewsbury@berrys.uk.com www.berrys.uk.com ORIGINATING OFFICE:

SITE AREA 1880m2

**BERRYS** 

00.00.00 - -DATE BY CHKD

PRELIMINARY

CLIENT: RH Cambidge Storage Ltd

PROJECT: Residential Development Land at Caradoc Argoed Rd, Kinnerley

DRAWING: Location Plan

REV DESCRIPTION

SCALE @ A2: DRAWN BY: CHKD BY: DATE: 1:1250 AW AH 15.11.23 DRAWING No:

SA47790 -BRY- ST - PL- A - 100 \_ -