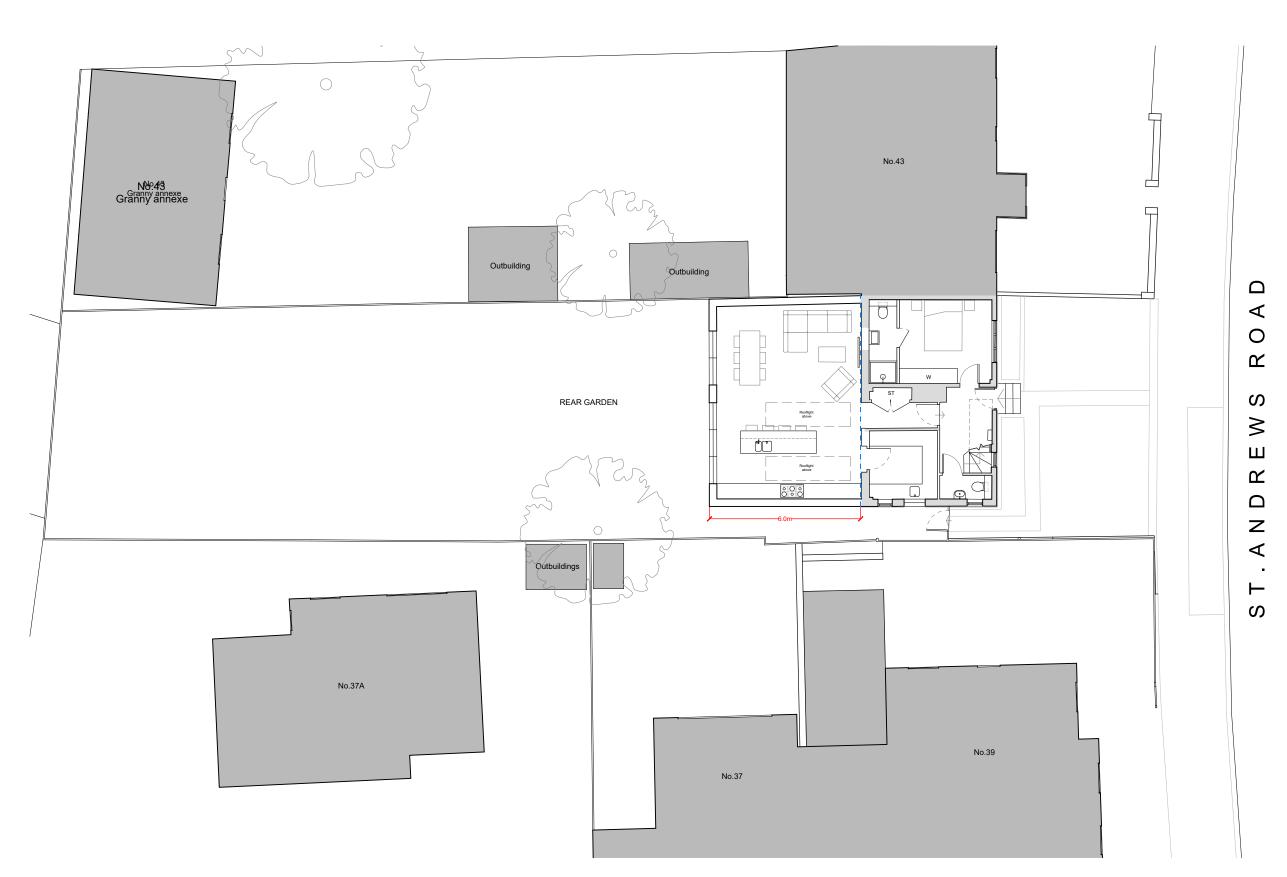

Rev Date Revision

Metres

1 Mills Court, Shoreditch, London, EC2A 3BF studio@redandwhitedesign.co.uk www.redandwhitedesign.co.uk +44 (0)203 8591913

# Project

23-037-E02

| Drawing Title      | Drawn By     |
|--------------------|--------------|
| Proposed Site Plan | LW           |
| Scale              | Project No   |
| 1:150 @ A3         | 23-037       |
| Drawing Status     | Date         |
| Planning           | January 2024 |
|                    | Revision     |
| Drawing No         |              |