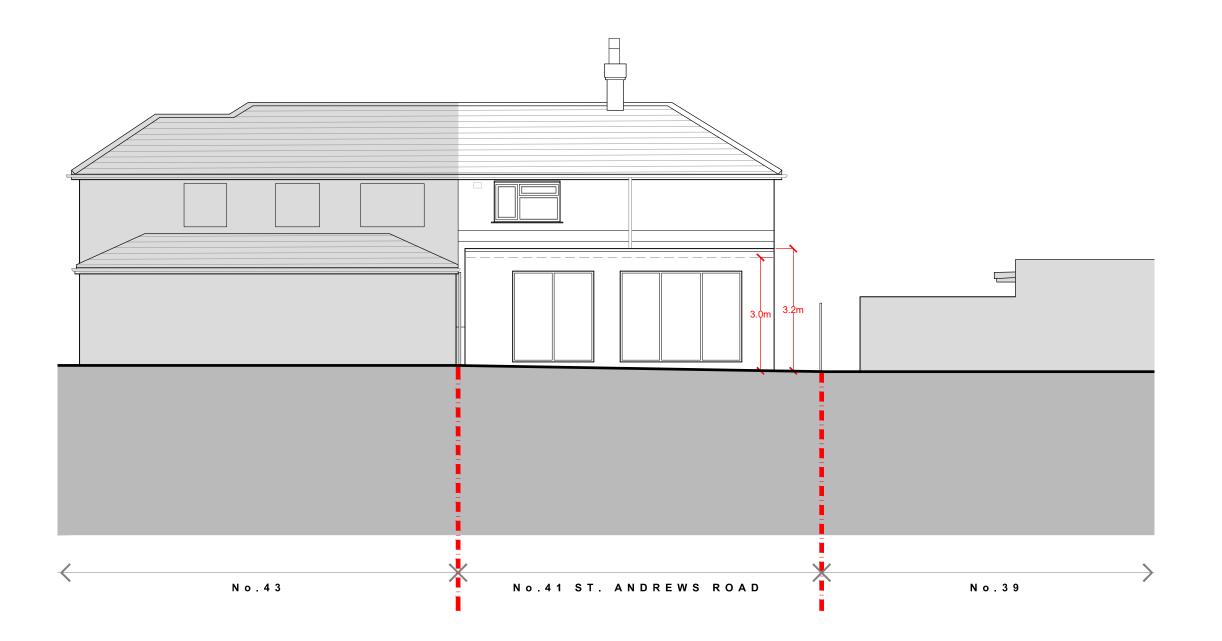

# Project

41 St. Andrews Road, Acton, London, W3 7NF

| Drawing Title                             | Drawn By   |
|-------------------------------------------|------------|
| Proposed Side Elevation<br>(South Facing) | LW         |
| Scale                                     | Project No |
|                                           |            |