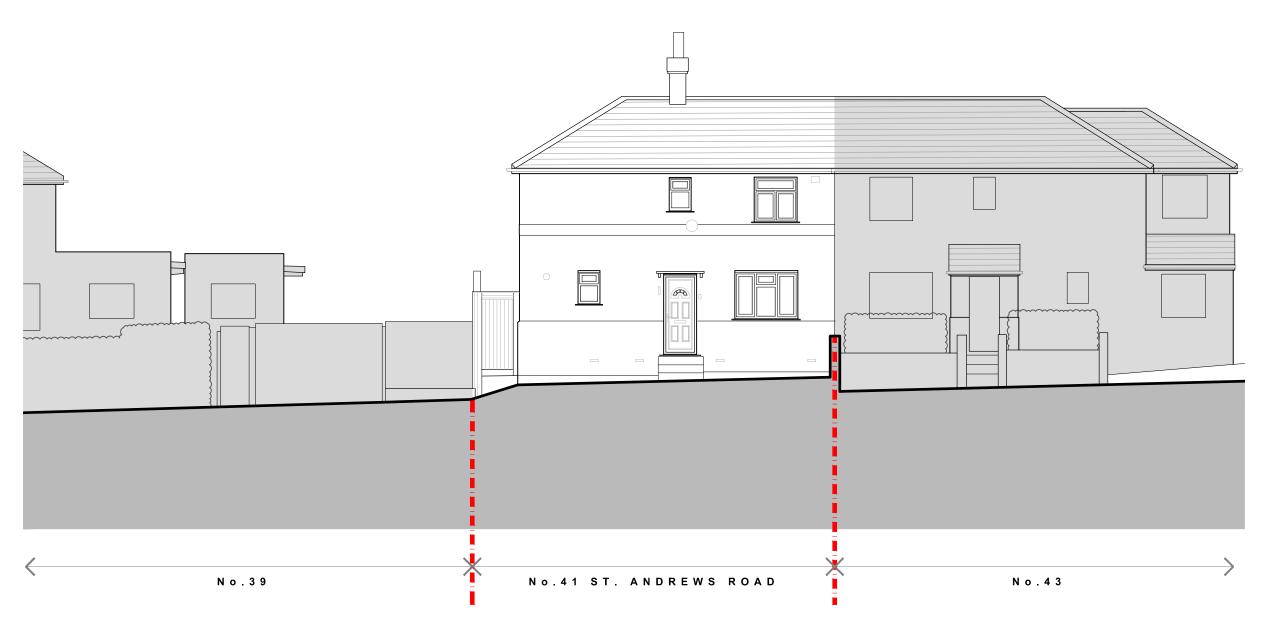

# Project

41 St. Andrews Road, Acton, London, W3 7NF

| Drawing Status                                          | Date       |
|---------------------------------------------------------|------------|
| 1:100 @ A3                                              | 23-037     |
| Scale                                                   | Project No |
| Proposed Front Elevation<br>(East Facing) (as existing) | LW         |
| Drawing Title                                           | Drawn By   |

Planning January 2024

Drawing No Revision
23-037-P06 -

This drawing to be read in conjunction with all relevant Consultants information, drawings and specifications

All dimensions are in mm unless otherwise stated. All levels are finished floor levels unless otherwise stated