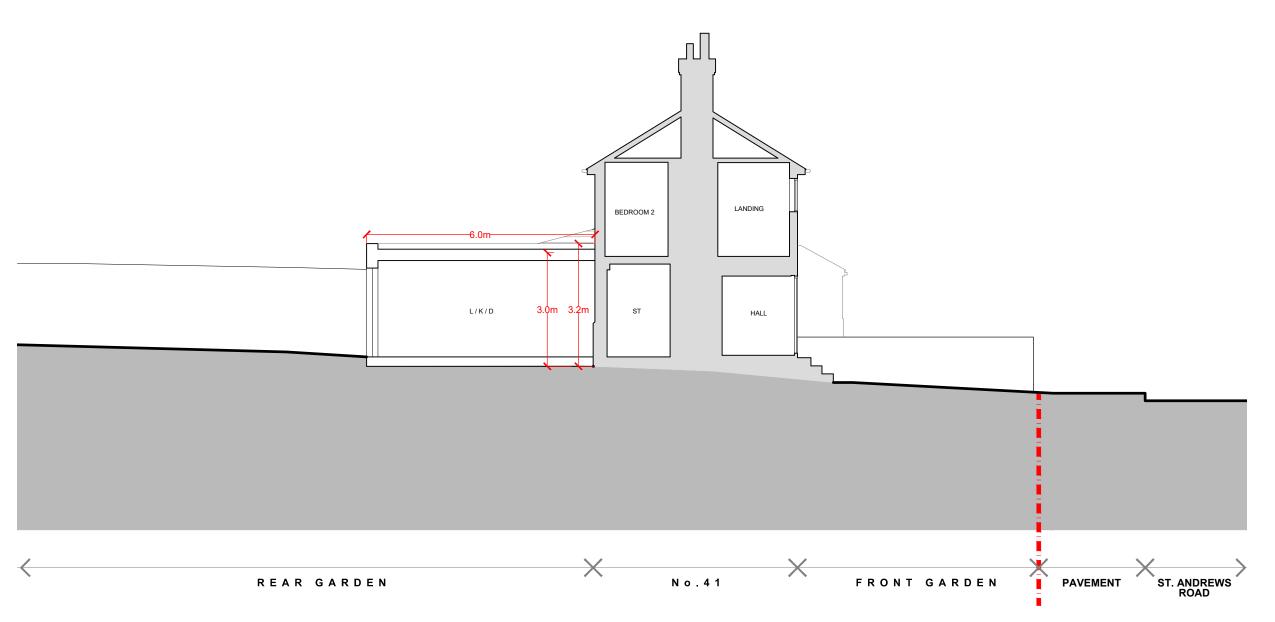

# Project

**Drawing No** 

23-037-P09

41 St. Andrews Road, Acton, London, W3 7NF

| Drawing Title        | Drawn By     |
|----------------------|--------------|
| Proposed Section A-A | LW           |
| Scale                | Project No   |
| 1:100 @ A3           | 23-037       |
| Drawing Status       | Date         |
| Planning             | January 2024 |

Revision