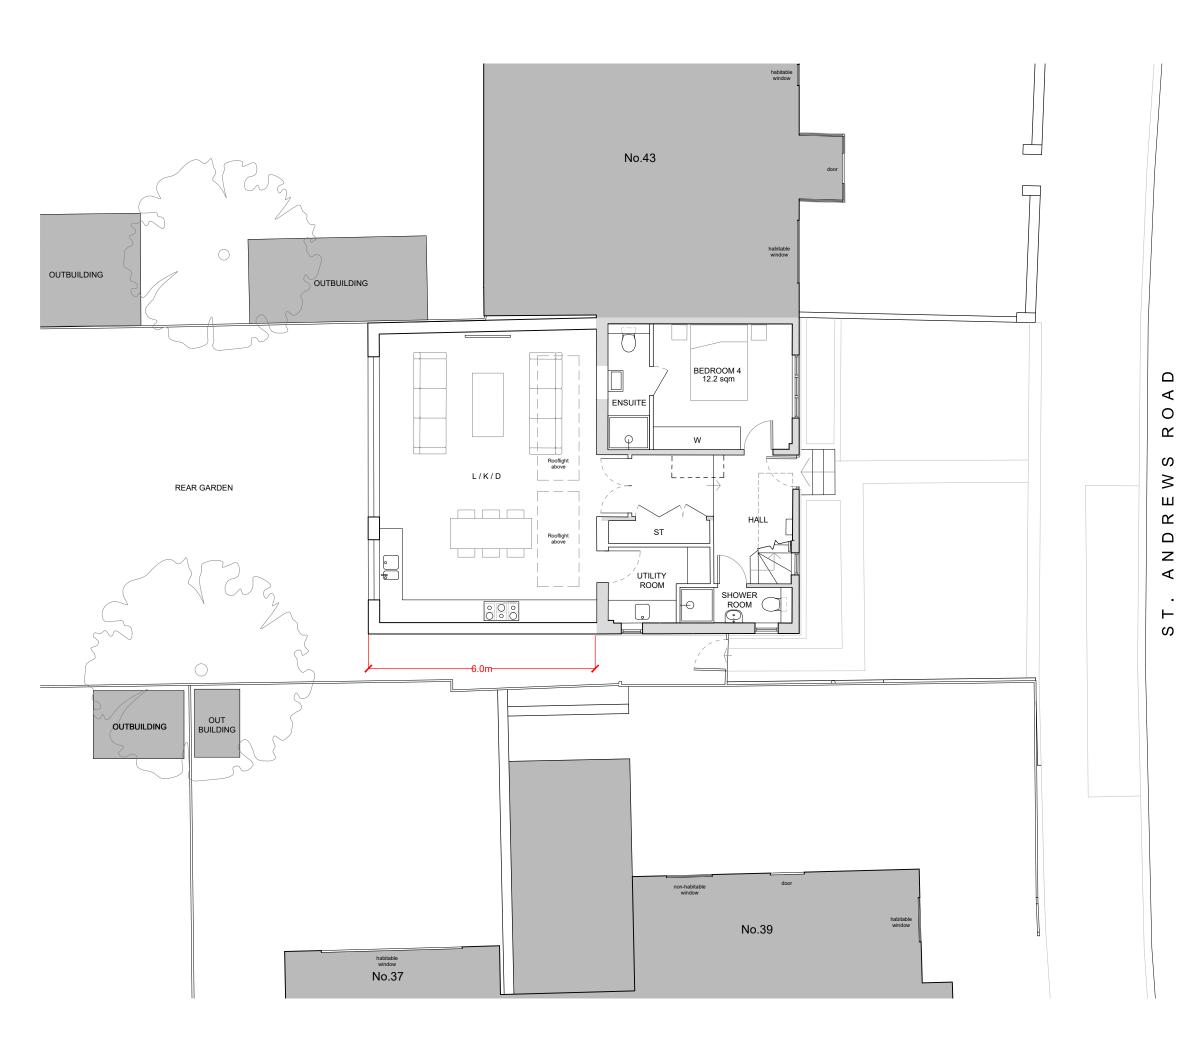

Rev Date Revision

1 Mills Court, Shoreditch, London, EC2A 3BF studio@redandwhitedesign.co.ukwww.redandwhitedesign.co.uk +44 (0)203 8591913

# Project

| Drawing Title             | Drawn By |
|---------------------------|----------|
| Proposed First Floor Plan | LW       |
|                           |          |

| Scale          | Project No   |
|----------------|--------------|
| 1:100 @ A3     | 23-037       |
| Drawing Status | Date         |
| Planning       | January 2024 |

| Drawing No | Revision |
|------------|----------|
| 23-037-P04 | -        |

This drawing to be read in conjunction with all relevant Consultants information, drawings and specifications

All dimensions are in mm unless otherwise stated. All levels are finished floor levels unless otherwise stated