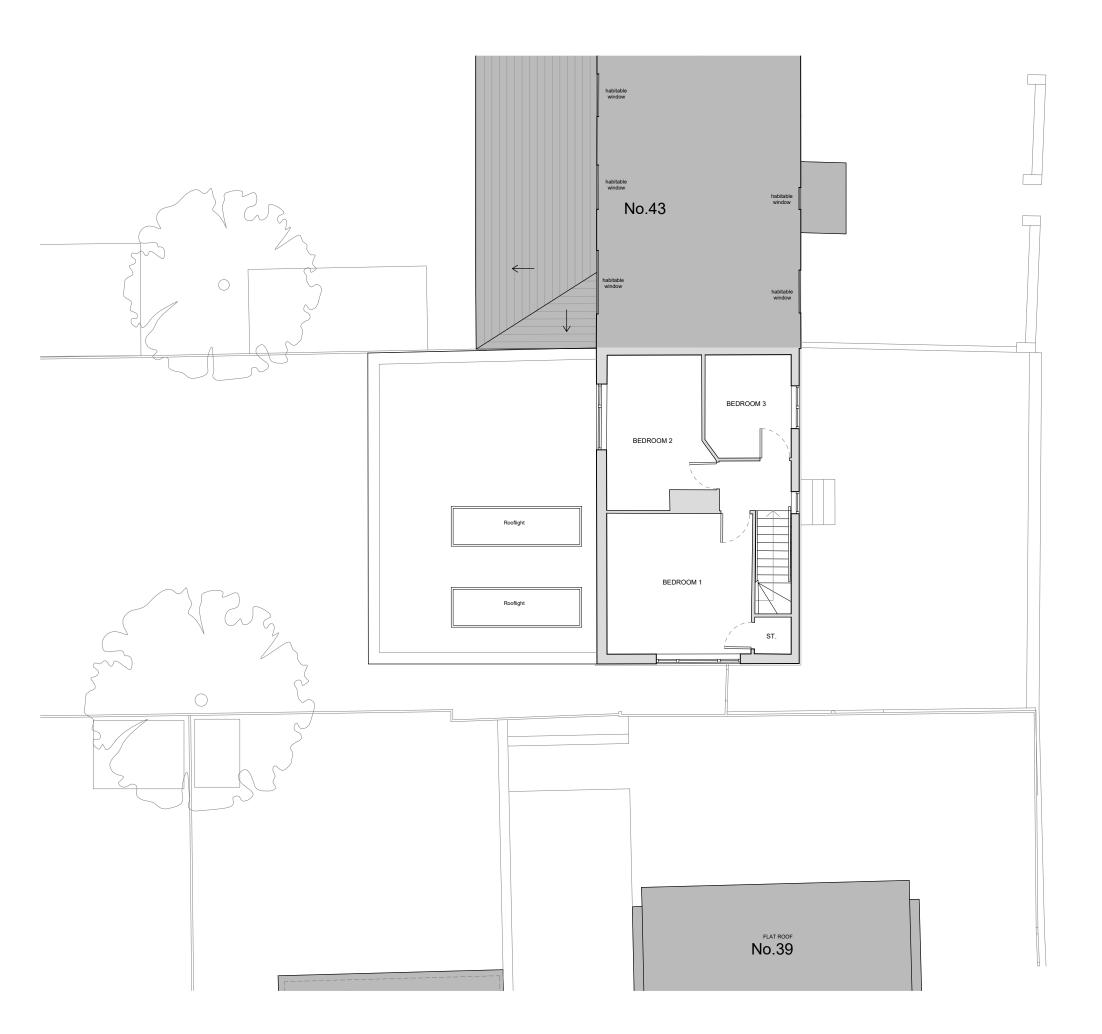

# Project

| Drawing Title             | Drawn By |
|---------------------------|----------|
| Proposed First Floor Plan | LW       |
|                           |          |

| Scale          | Project No   |
|----------------|--------------|
| 1:100 @ A3     | 23-037       |
| Drawing Status | Date         |
| Planning       | January 2024 |

| Drawing No | Revision |
|------------|----------|
| 23-037-P04 | -        |

This drawing to be read in conjunction with all relevant Consultants information, drawings and specifications

All dimensions are in mm unless otherwise stated. All levels are finished floor levels unless otherwise stated