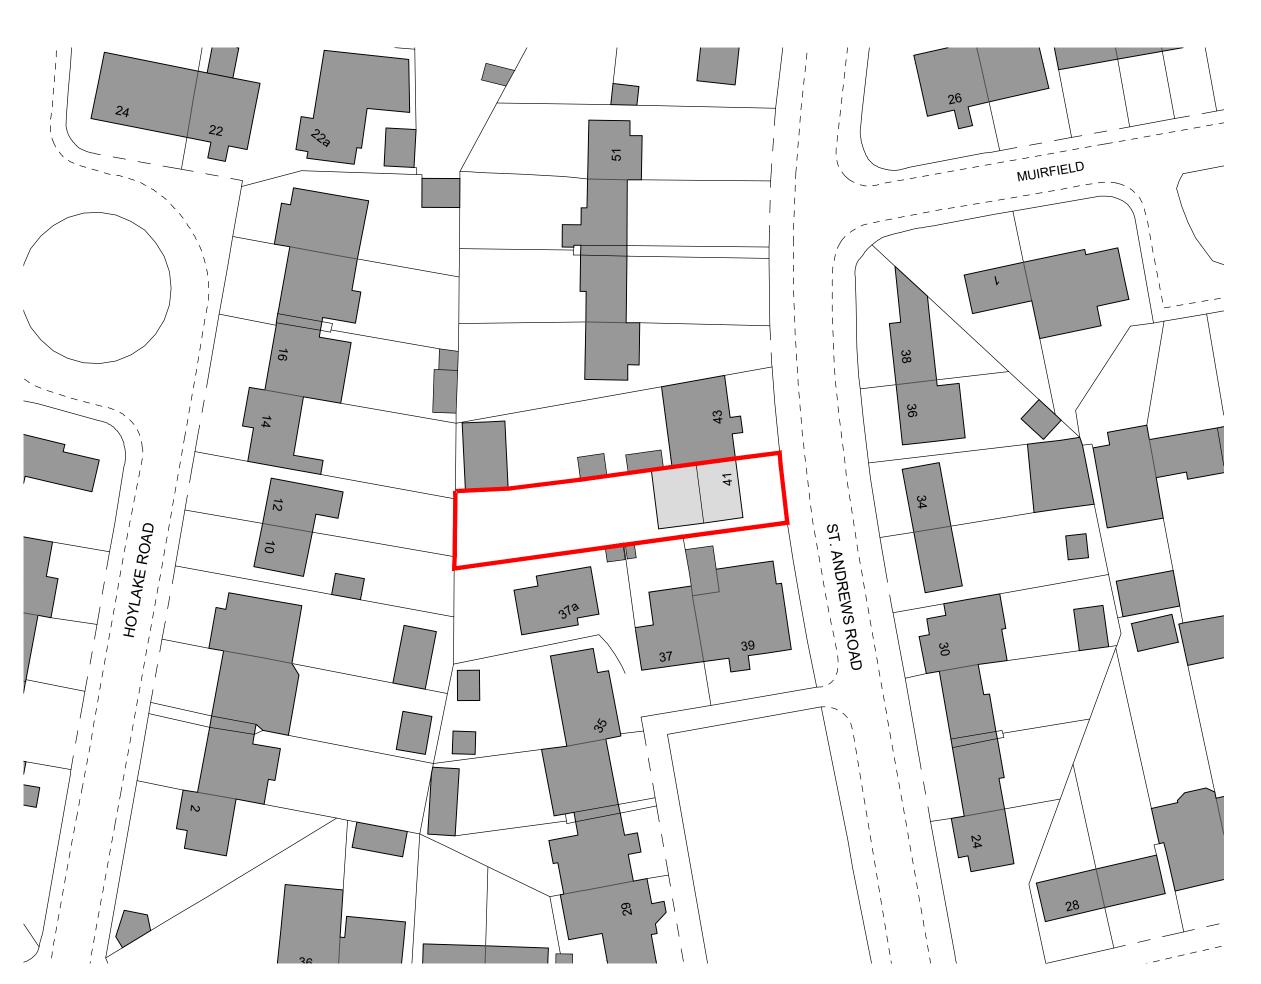

Rev Date Revision

Application boundary

1 Mills Court, Shoreditch, London, EC2A 3BF studio@redandwhitedesign.co.uk www.redandwhitedesign.co.uk +44 (0)203 8591913

# Project

| Drawing Title    | Drawn By     |
|------------------|--------------|
| Proposed OS Plan | LW           |
|                  |              |
| Scale            | Project No   |
| 1:500 @ A3       | 23-037       |
|                  |              |
| Drawing Status   | Date         |
| Planning         | January 2024 |
|                  |              |
| Drawing No       | Revision     |
| 23-037-P01       | -            |
|                  |              |