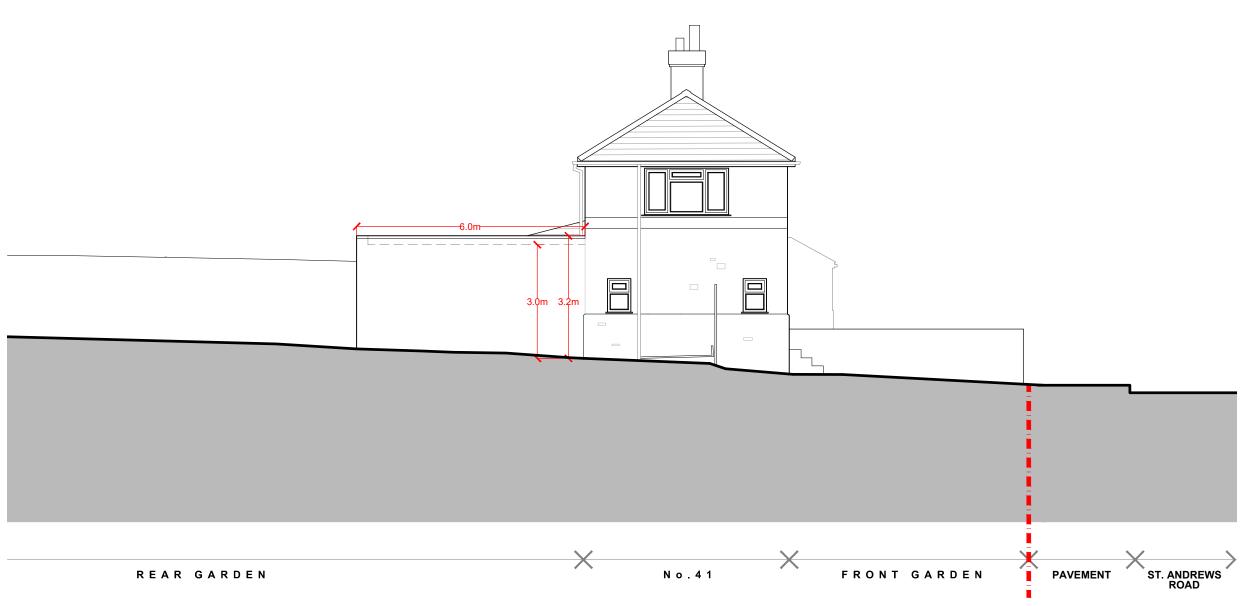

# Project

41 St. Andrews Road, Acton, London, W3 7NF

| Drawing Title                             | Drawn By   |
|-------------------------------------------|------------|
| Proposed Side Elevation<br>(South Facing) | LW         |
| Scale                                     | Project No |
|                                           |            |

Drawing No Revision
23-037-P08 -

This drawing to be read in conjunction with all relevant Consultants information, drawings and specifications

All dimensions are in mm unless otherwise stated. All levels are finished floor levels unless otherwise stated