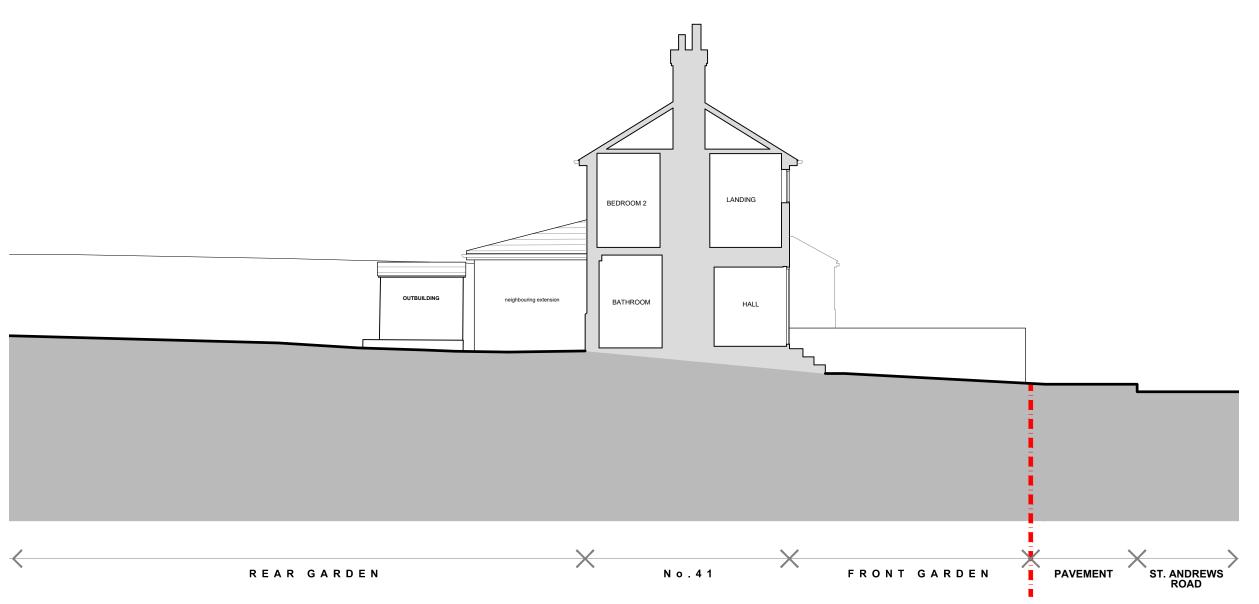

## Project

23-037-E09

| Drawing Title        | Drawn By     |
|----------------------|--------------|
| Existing Section A-A | LW           |
| Scale                | Project No   |
| 1:100 @ A3           | 23-037       |
| Drawing Status       | Date         |
| Planning             | January 2024 |
|                      |              |
| Drawing No           | Revision     |