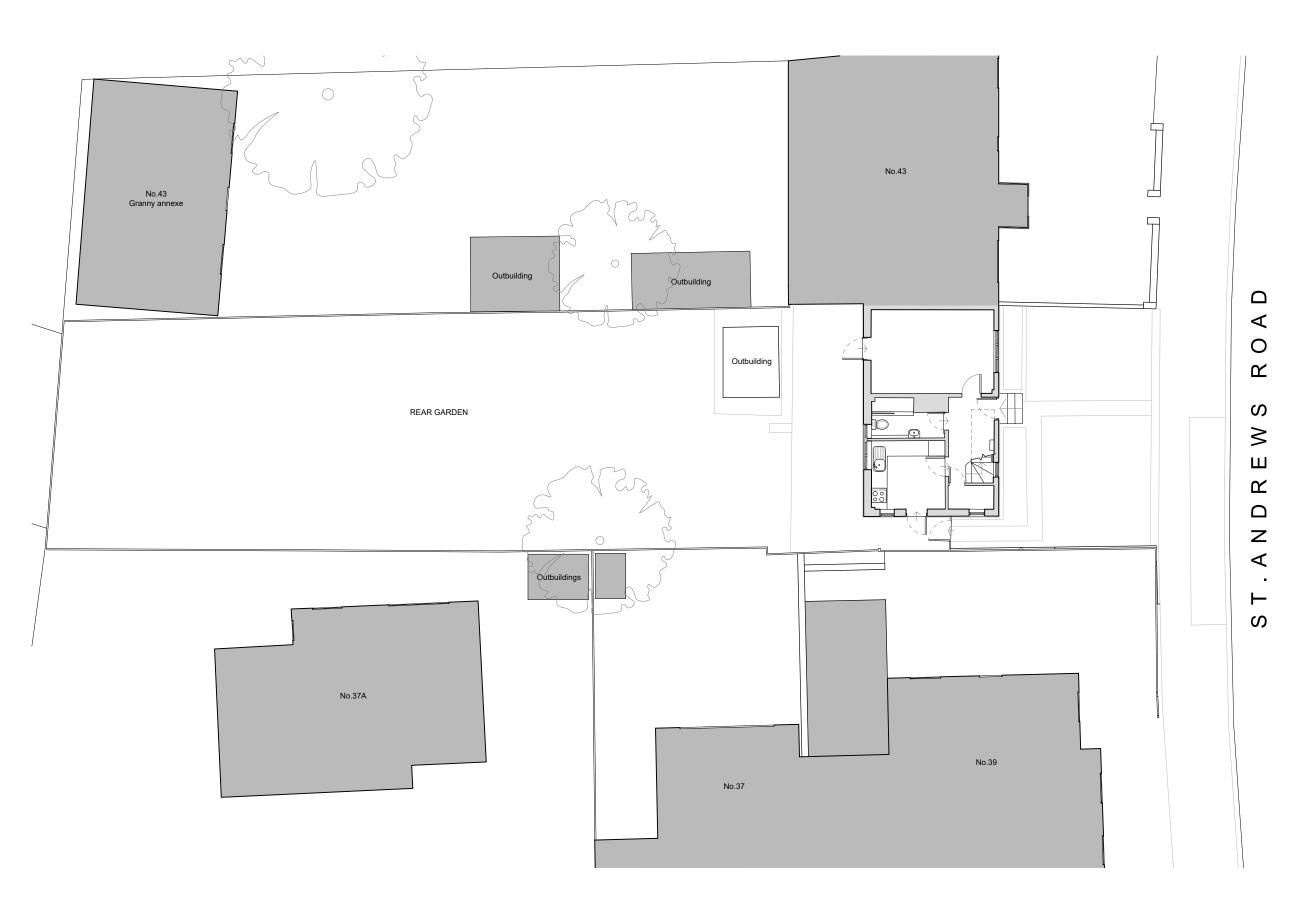

#### roject

| Drawing Title    | Drawn By     |
|------------------|--------------|
| Existing OS Plan | ER           |
| Scale            | Droinst No.  |
|                  | Project No   |
| 1:500 @ A3       | 23-037       |
|                  |              |
| Drawing Status   | Date         |
| Planning         | January 2024 |
|                  |              |
| Drawing No       | Revision     |
| Drawing ito      |              |