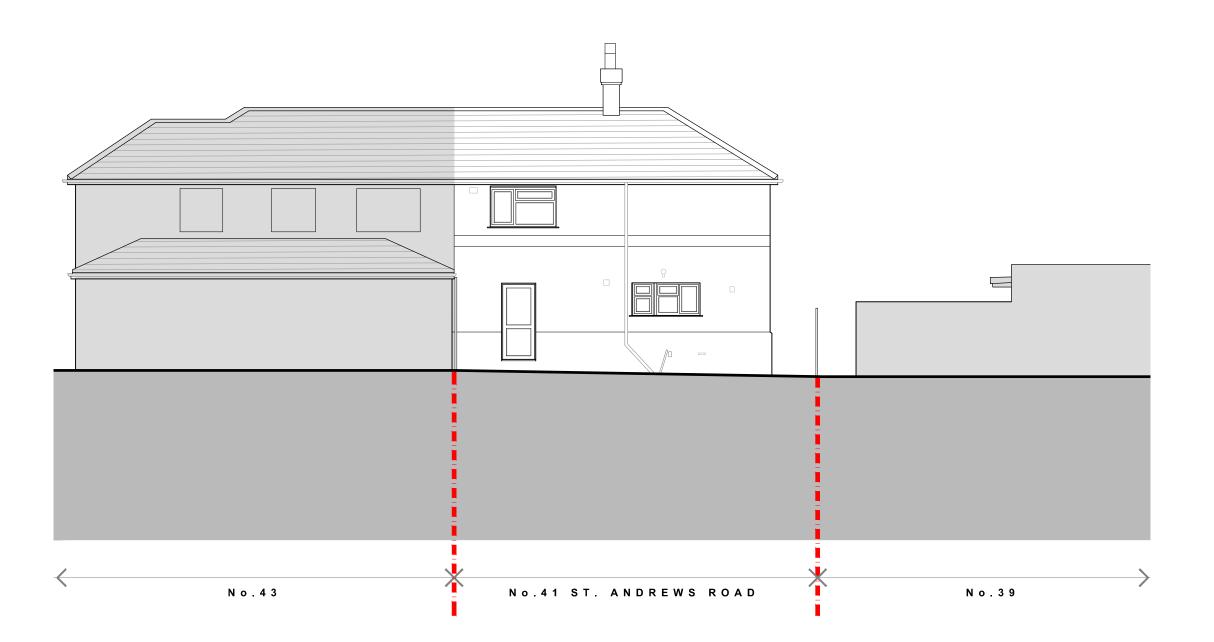

## Project

**Drawing No** 

23-037-E07

41 St. Andrews Road, Acton, London, W3 7NF

| Drawing Title                         | Drawn By     |
|---------------------------------------|--------------|
| Existing Rear Elevation (West Facing) | LW           |
| Scale                                 | Project No   |
| 1:100 @ A3                            | 23-037       |
|                                       |              |
| Drawing Status                        | Date         |
| Planning                              | January 2024 |

Revision

This drawing to be read in conjunction with all relevant Consultants information, drawings and specifications

All dimensions are in mm unless otherwise stated. All levels are finished floor levels unless otherwise stated