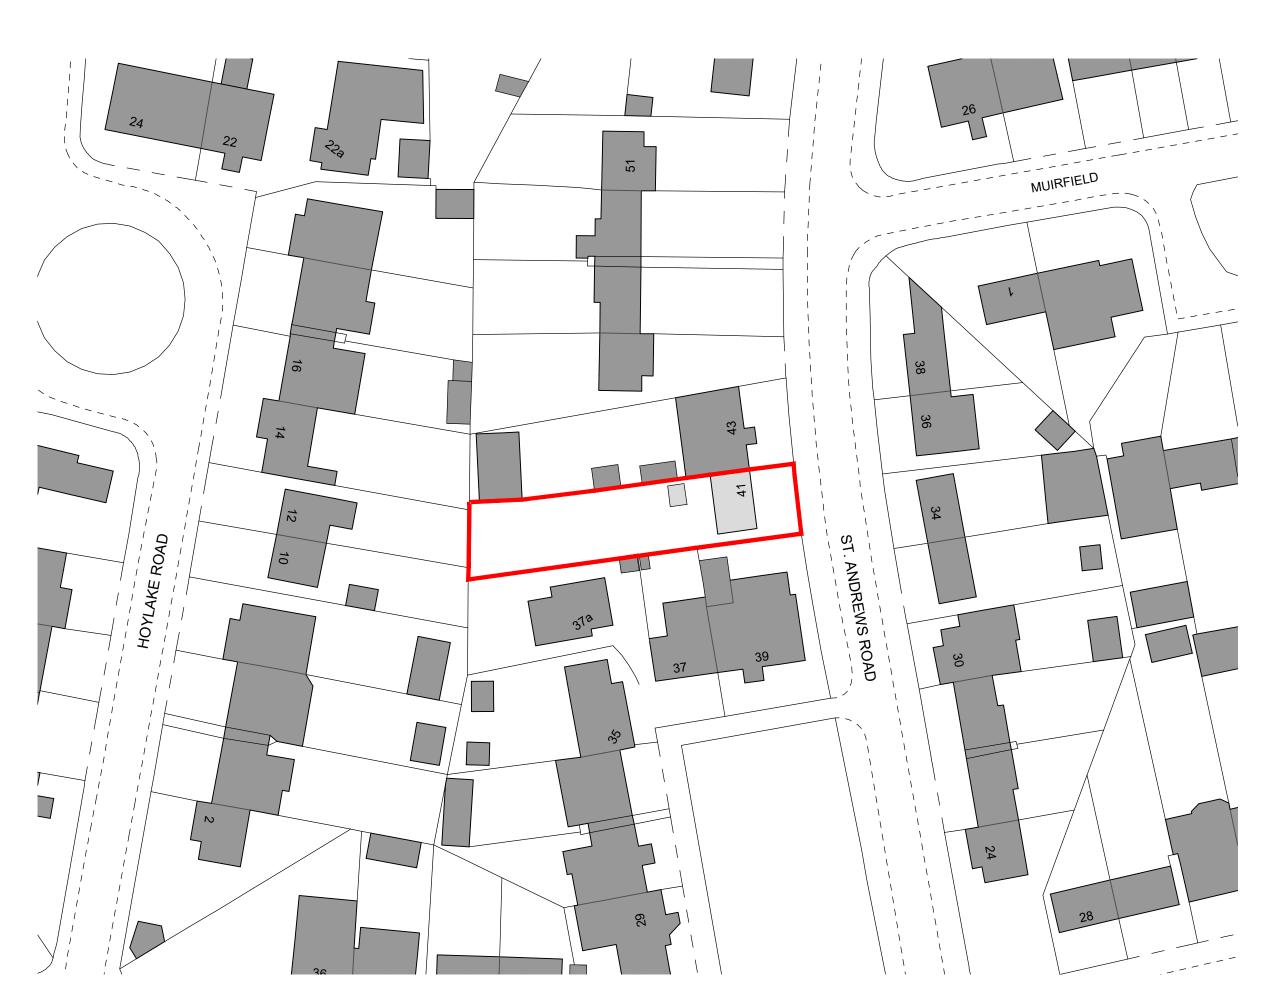

Rev Date Revision

Application boundary

1 Mills Court, Shoreditch, London, EC2A 3BF studio@redandwhitedesign.co.uk www.redandwhitedesign.co.uk +44 (0)203 8591913

#### roject

| Drawing Title    | Drawn By     |
|------------------|--------------|
| Existing OS Plan | ER           |
| Scale            | Droinst No.  |
|                  | Project No   |
| 1:500 @ A3       | 23-037       |
|                  |              |
| Drawing Status   | Date         |
| Planning         | January 2024 |
|                  |              |
| Drawing No       | Revision     |
| Drawing ito      |              |