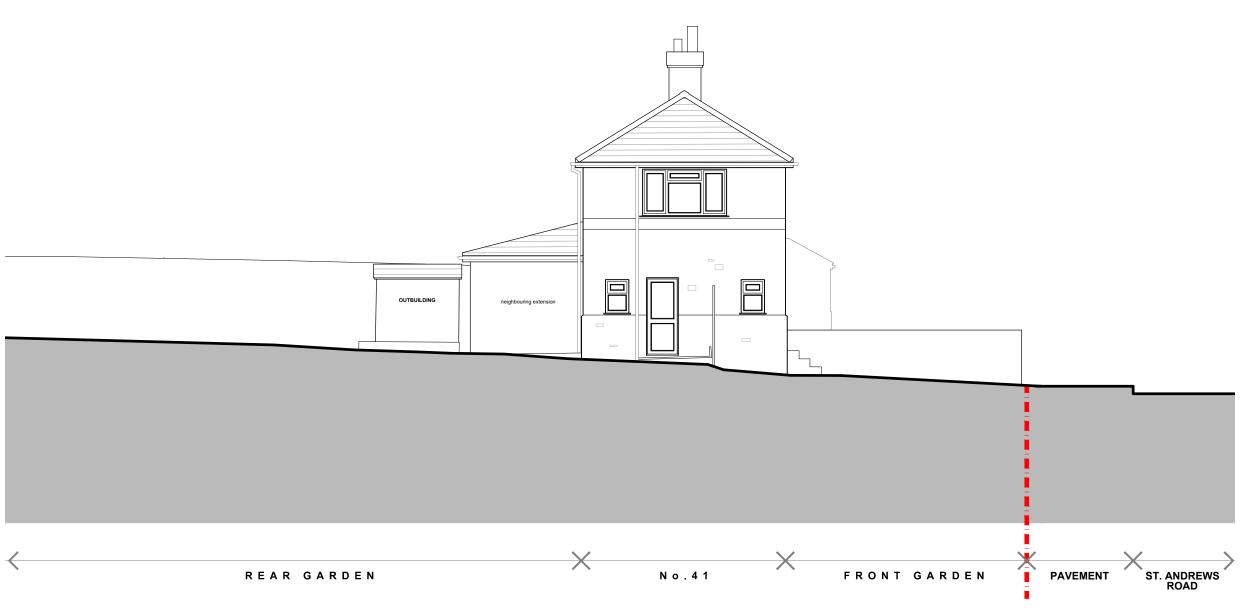

## Project

23-037-E09

| Drawing Title        | Drawn By     |
|----------------------|--------------|
| Existing Section A-A | LW           |
| Scale                | Project No   |
| 1:100 @ A3           | 23-037       |
| Drawing Status       | Date         |
| Planning             | January 2024 |
|                      |              |
| Drawing No           | Revision     |