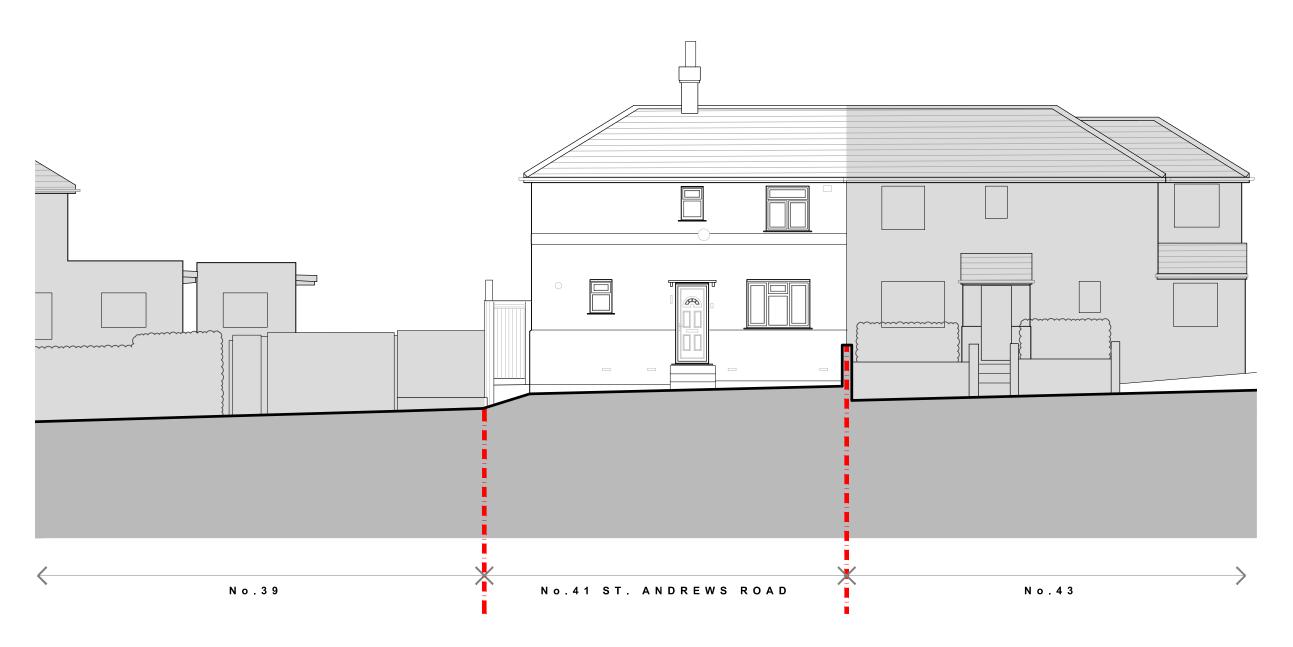

## Project

41 St. Andrews Road, Acton, London, W3 7NF

| Drawing Title             | Drawn By   |
|---------------------------|------------|
| Existing First Floor Plan | LW         |
| Scale                     | Project No |
| 1:100 @ A3                | 23-037     |
|                           |            |
| Drawing Status            | Date       |
|                           |            |