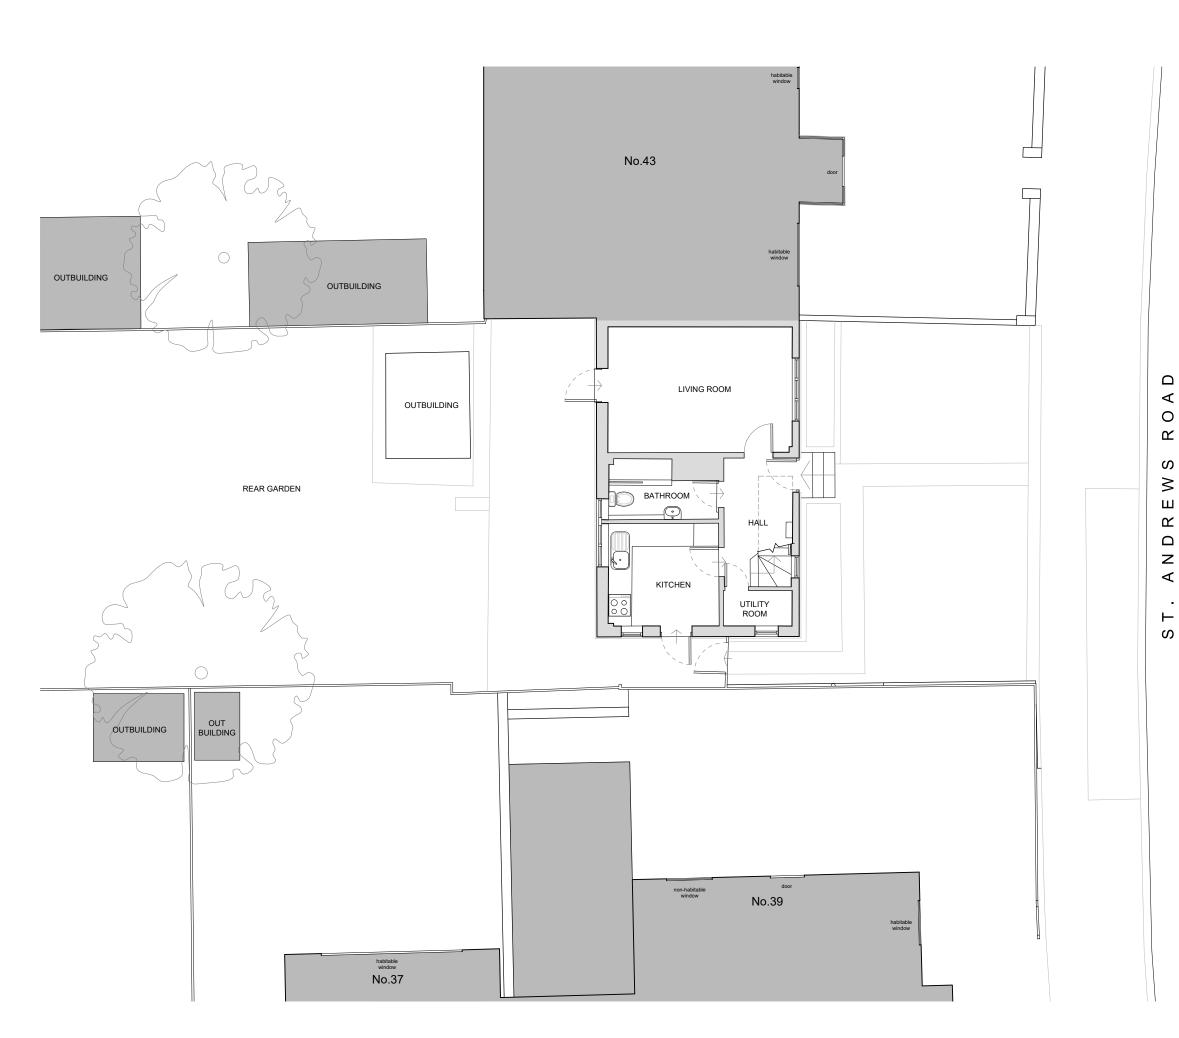

## Project

| Drawing Title   | Drawn By     |
|-----------------|--------------|
| Existing Ground | LW           |
| Floor Plan      |              |
| Scale           | Project No   |
| 1:100 @ A3      | 23-037       |
|                 |              |
| Drawing Status  | Date         |
| Planning        | January 2024 |
|                 |              |
| Drawing No      | Revision     |
| 23-037-E03      | -            |
|                 |              |