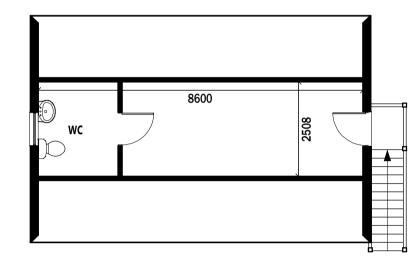

## First Floor Plan

**Ground Floor Plan** 

| REVISIONS      |                                                           |
|----------------|-----------------------------------------------------------|
| PROJECT        | Proposed linked exetension                                |
| ADDRESS        | Rose Cottage, 39 The Street,<br>Brettenham, IP7 7QP       |
| CLIENT         | Ann Roffe and Richard Knightley                           |
| DATE           | December 2022                                             |
| SCALE / SIZE   | 1:100 / A1                                                |
| DRAWING        | Proposed Cartlodge                                        |
| REFERENCE      | LDA 200 24                                                |
| KEFEKENCE      | LDA-300-21                                                |
|                | n Architecture Limited (1 co. t                           |
| © Let's Design | n Architecture Limited  CHARTERED PRACTICE  Let's  Design |