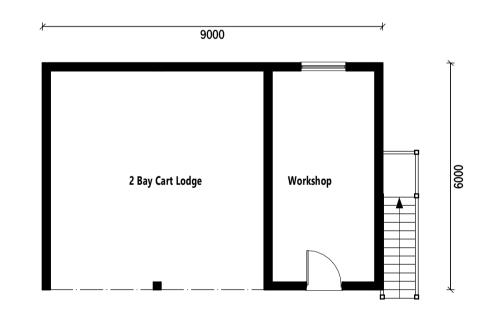

## First Floor Plan

**Ground Floor Plan** 

| REVISIONS      |                                                           |
|----------------|-----------------------------------------------------------|
| PROJECT        | Proposed linked exetension                                |
| ADDRESS        | Rose Cottage, 39 The Street,<br>Brettenham, IP7 7QP       |
| CLIENT         | Ann Roffe and Richard Knightley                           |
| DATE           | December 2022                                             |
| SCALE / SIZE   | 1:100 / A1                                                |
| DRAWING        | Proposed Cartlodge                                        |
| REFERENCE      | LDA 200 24                                                |
| KEFEKENCE      | LDA-300-21                                                |
|                | n Architecture Limited (1 co. t                           |
| © Let's Design | n Architecture Limited  CHARTERED PRACTICE  Let's  Design |