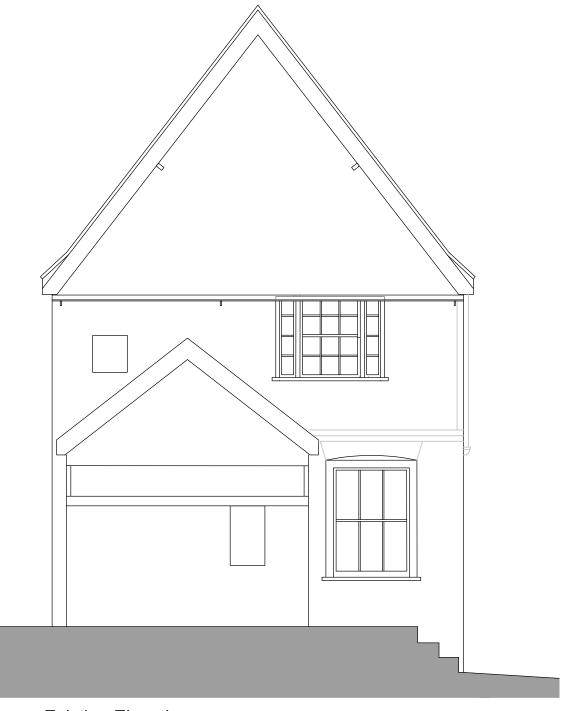

**Existing Elevation** 

Proposed Elevation

| C | )m 1 | ļm 2 | 2m | 3m | 4m | 5m |
|---|------|------|----|----|----|----|
|   |      |      |    |    |    |    |

| client Mr A Evans project | drawing title East Elevation Existing & Proposed | ref<br>1623 | drawing no. | rev      | Tricker Blackie Associates Chartered Architects Project Management                       |
|---------------------------|--------------------------------------------------|-------------|-------------|----------|------------------------------------------------------------------------------------------|
| Proposed Alterations-     |                                                  | date        | scale       | drawn by | Planning Consultants                                                                     |
| 57 High Street. Lavenham  |                                                  | Jan 2024    | 1:50@A3     | -        | 51 Station Road. Sudbury. Suffolk CO10 2SP Tel: 01787 375732 E:info@trickerblackie.co.uk |