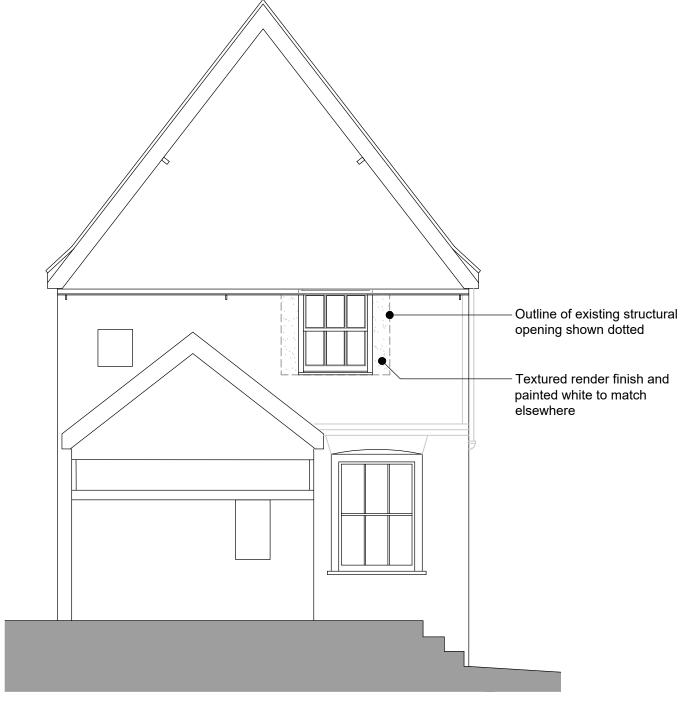

**Existing Elevation** 

Proposed Elevation

| C | )m 1 | ļm 2 | 2m | 3m | 4m | 5m |
|---|------|------|----|----|----|----|
|   |      |      |    |    |    |    |

| client Mr A Evans project | drawing title East Elevation Existing & Proposed | ref<br>1623 | drawing no. | rev      | Tricker Blackie Associates Chartered Architects Project Management                       |
|---------------------------|--------------------------------------------------|-------------|-------------|----------|------------------------------------------------------------------------------------------|
| Proposed Alterations-     |                                                  | date        | scale       | drawn by | Planning Consultants                                                                     |
| 57 High Street. Lavenham  |                                                  | Jan 2024    | 1:50@A3     | -        | 51 Station Road. Sudbury. Suffolk CO10 2SP Tel: 01787 375732 E:info@trickerblackie.co.uk |