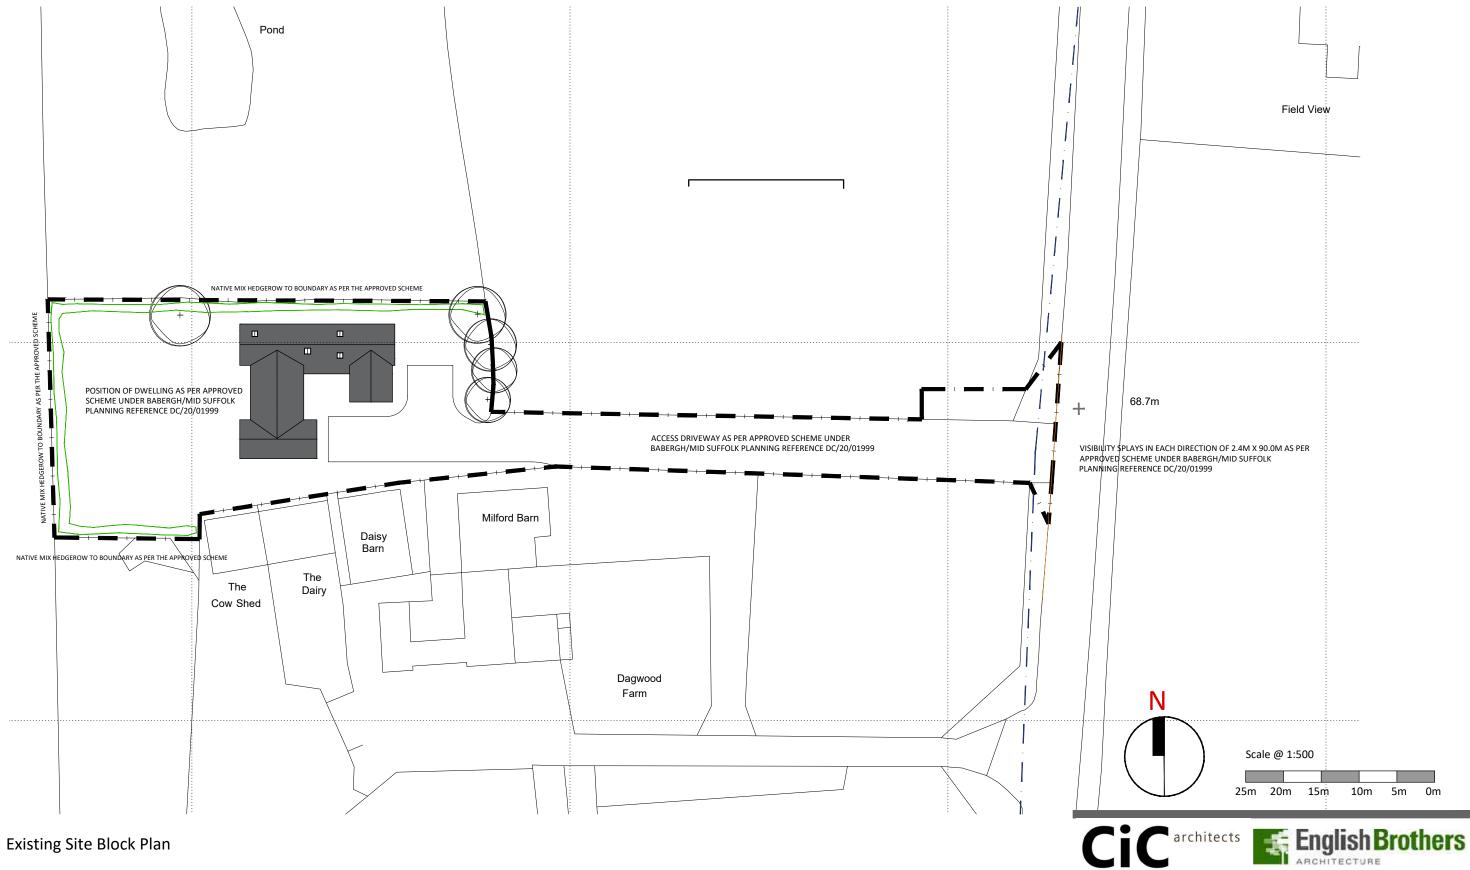

**Existing Site Block Plan** 

© CIC and English Brothers Architecture REVISIONS

GENERAL NOTES

|Creatives in Collaboration |

Land at Dagwood Farm Ashfield Road Elmswell

Drawing Title: Proposed Site Block Plan

Client: The Gow Family

JUL 2023 Drawing No PL003 DO\_NOT\_SCALE