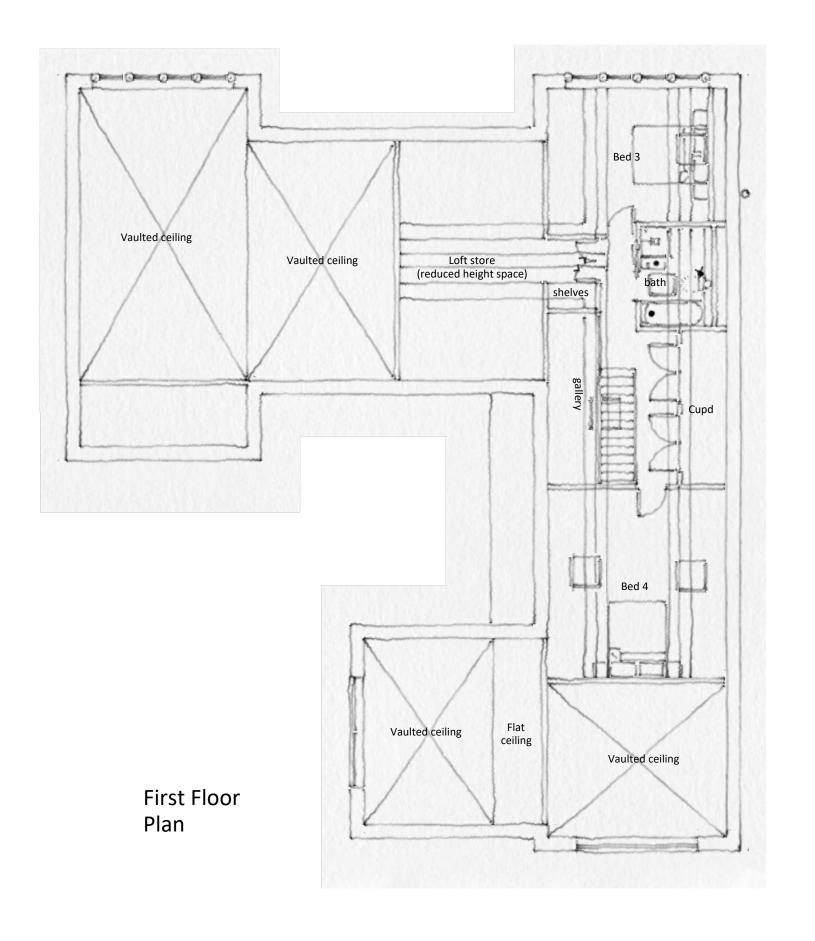

## Planning - Stage 3

| Project:            |
|---------------------|
| Land at Dagwood Far |
| Ashfield Road       |
| Elmswell            |

Drawing Title: Proposed First Floor Plan

Client: The Gow Family