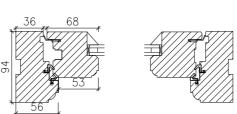

## **Scale: 1:5**

External Elevation 1:10

Proposed Vertical Section Through Door

Proposed Horizontal Section Through Door

Proposed Vertical Section Through Window 1:5

Proposed Horizontal Section Through Window 1:5