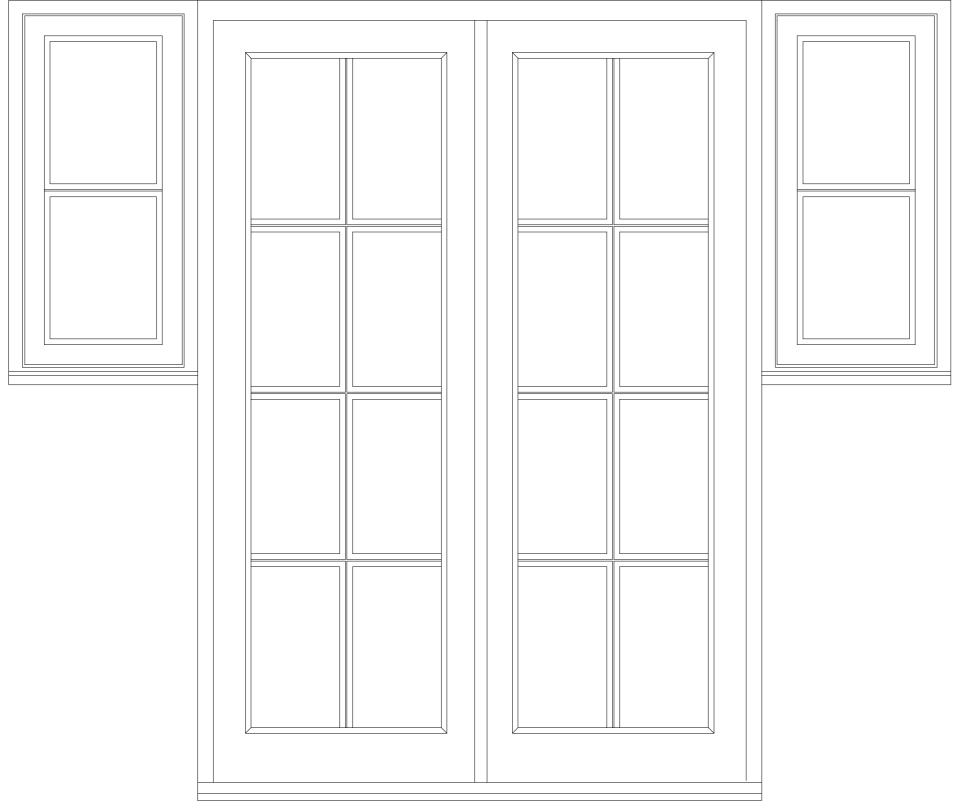

## **Scale: 1:5**

External Elevation 1:10

Proposed Vertical Section Through Door

Proposed Horizontal Section Through Door

Proposed Vertical Section Through Window 1:5

Proposed Horizontal Section Through Window 1:5

## MORE THAN PRETTY PICTURES **ARCHITECTS**

tel: 07969355994 matthew@mtppa.co.uk

Mr & Mrs Chase

2 Lower Road Glemsford

drawing title

Proposed French Door & Window Details Front Elevation

Noted @A2 drawn by Jan 24 sheet / layout number P1 22-106-SZ-400