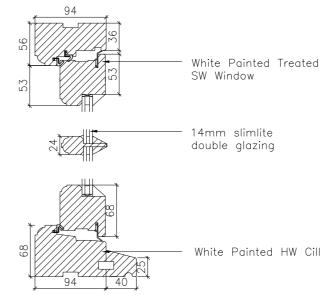

## **Scale: 1:5**

External Elevation 1:10

Proposed Vertical Section Through Door

Proposed Horizontal Section Through Door

Proposed Vertical Section Through Window 1:5

Proposed Horizontal Section Through Window 1:5