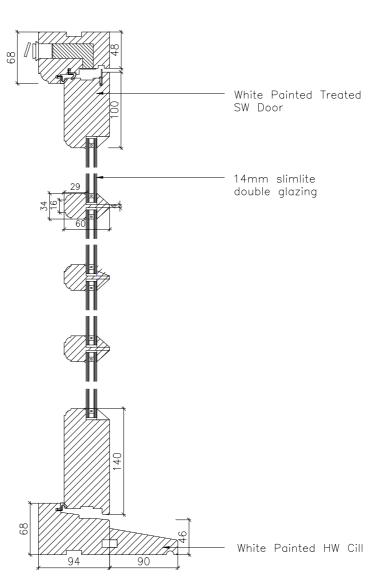

## **Scale: 1:5**

External Elevation 1:10

Proposed Vertical Section Through Door

Proposed Horizontal Section Through Door

Proposed Vertical Section Through Window 1:5

Proposed Horizontal Section Through Window 1:5