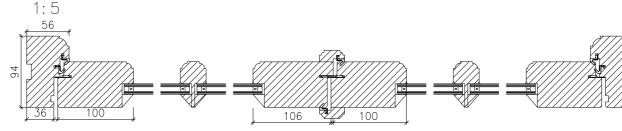

## **Scale: 1:5**

External Elevation 1:10

Proposed Vertical Section Through Door

Proposed Horizontal Section Through Door

Proposed Vertical Section Through Window 1:5

Proposed Horizontal Section Through Window 1:5