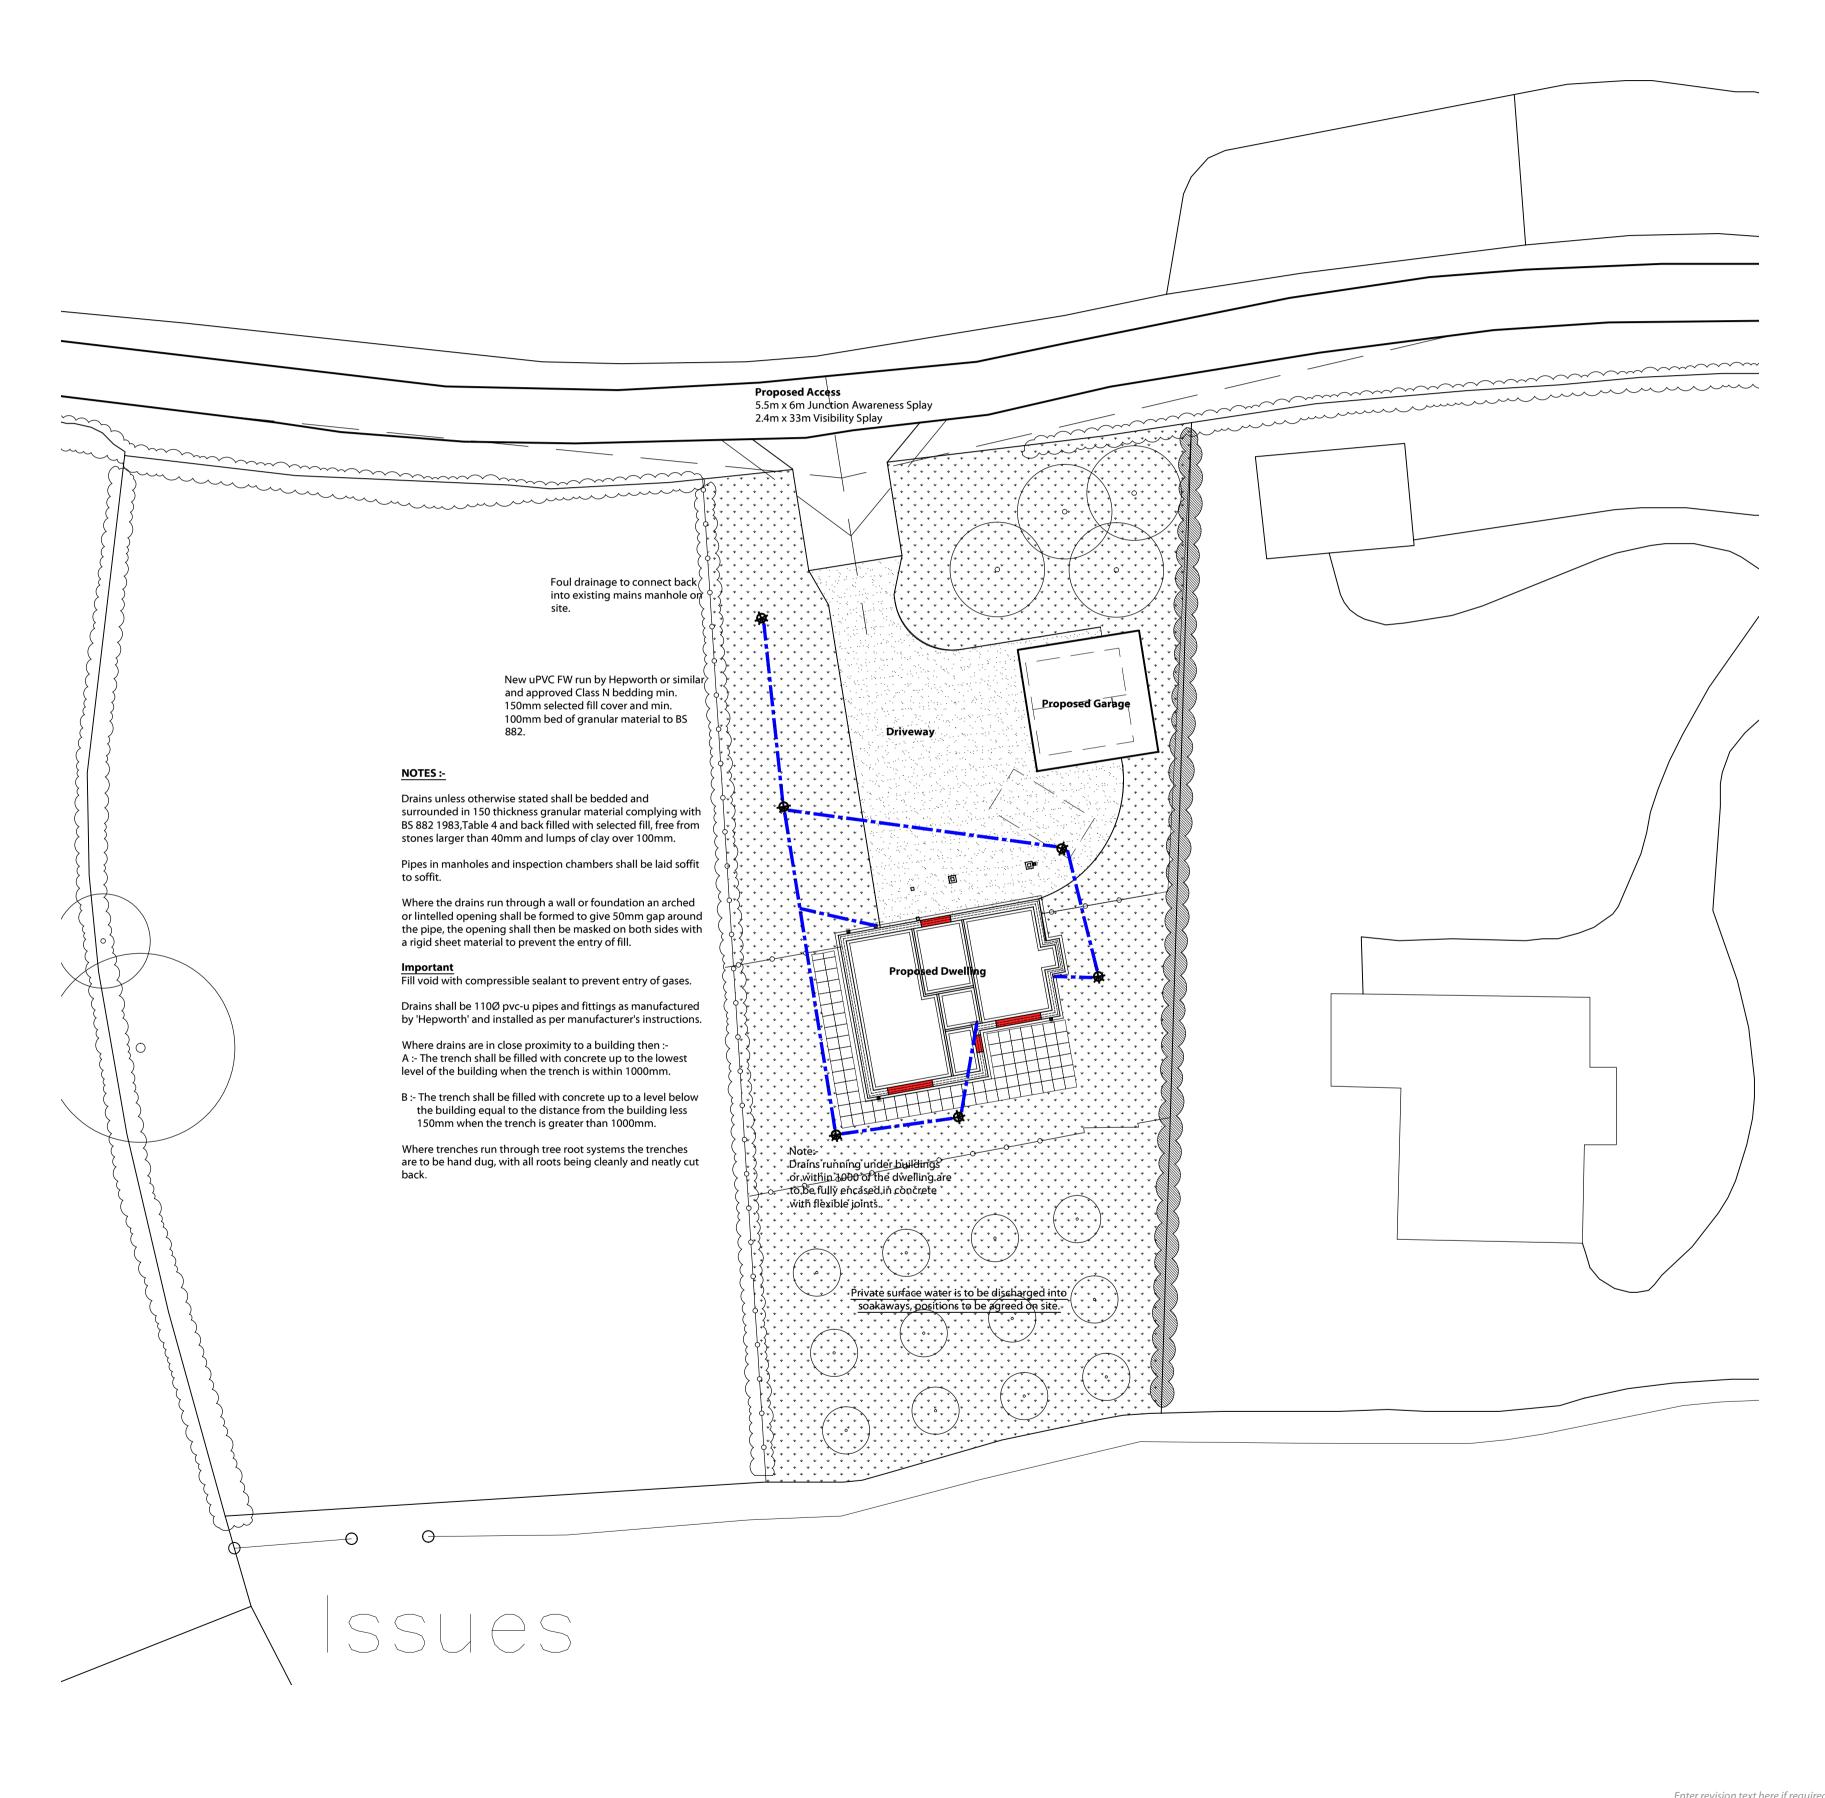

Ordnance Survey (c) Crown Copyright 2013. All rights reserved. Licence number 100020449

LOCATION PLAN 1:1250

**Project** Local Needs Dwelling Land Adj. Vicarage Carno Powys **Drawing Title** 

**Drawing Title**Site Plan and Location Plan