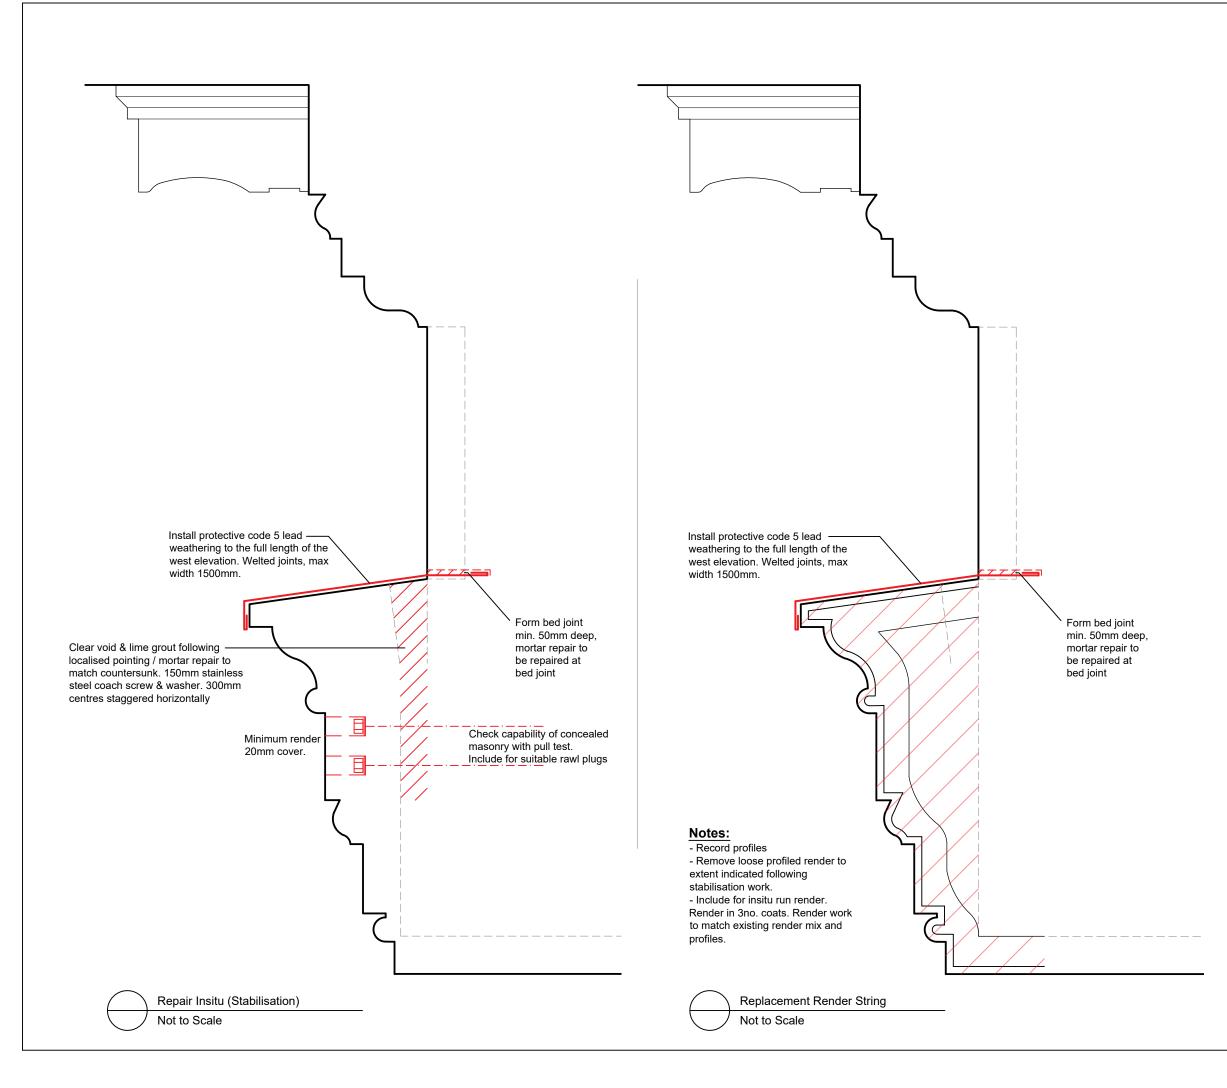

It is assumed that all work will be carried out by a competent contractor working, where appropriate, to an approved method statement

| А                                         | A Additional notes and detail added following partial collapse of<br>render string in Dec '23 |       |         |              | 24 AM             |
|-------------------------------------------|-----------------------------------------------------------------------------------------------|-------|---------|--------------|-------------------|
| REV                                       | REV DETAILS                                                                                   |       |         |              | CHECKED           |
| brownhill hayward brown                   |                                                                                               |       |         |              |                   |
| 01543 254357 - mail@bhbarchitects.co.uk   |                                                                                               |       |         |              |                   |
| Jackdaw's Castle- Highclere               |                                                                                               |       |         | DRAWING NO.  |                   |
| Sketch Section Through Cornice - Proposed |                                                                                               |       |         | 3878-SK02    |                   |
| Ŭ I                                       |                                                                                               |       |         | REV          | DATE              |
| Highclere Estate                          |                                                                                               |       |         | A            | May '22           |
|                                           | PLANNING                                                                                      | DRAWN | CHECKED | SCALE        |                   |
| FLANNING                                  |                                                                                               | JH    | AM      | Not to Scale |                   |
| ISO 9001<br>REGISTERED FIRM               |                                                                                               |       |         |              | bhb<br>architects |