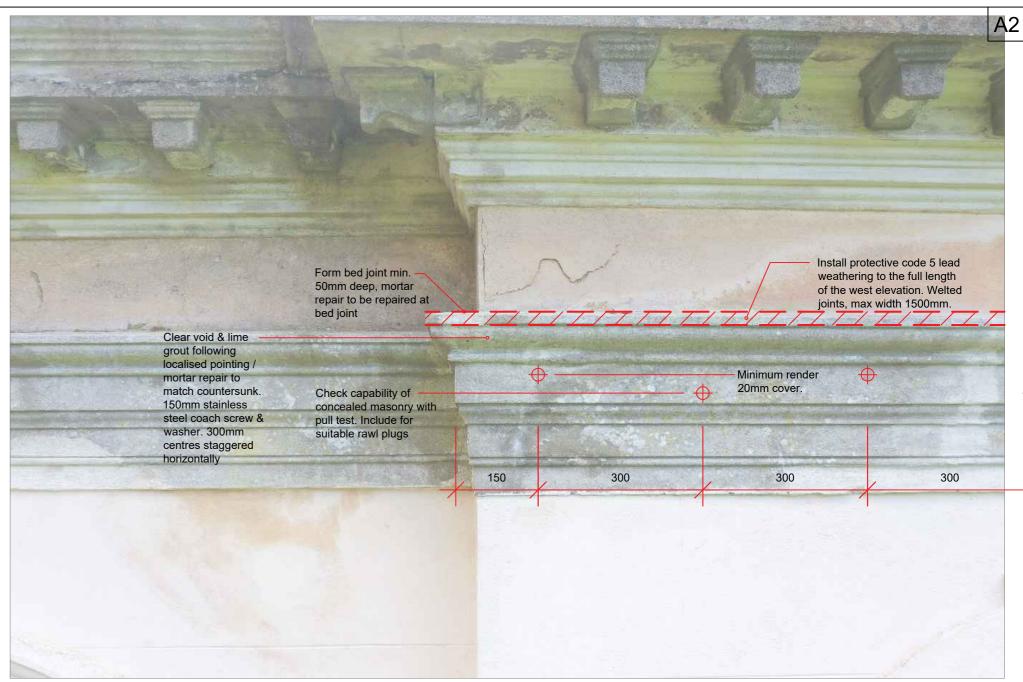

01543 254357 - mail@bhbarchitects.co.uk

Stonework repairs to West Elevation

3878-SK03

Not to Scale

DRAWN CHECKED SCALE

JH AM Not to S

The copyright of this drawing and design is vested in the Architect and must not be copied or reproduced without written consent. All dimensions given are to be verified on site by the responsible contractor. Do not scale dimensions from this drawing.