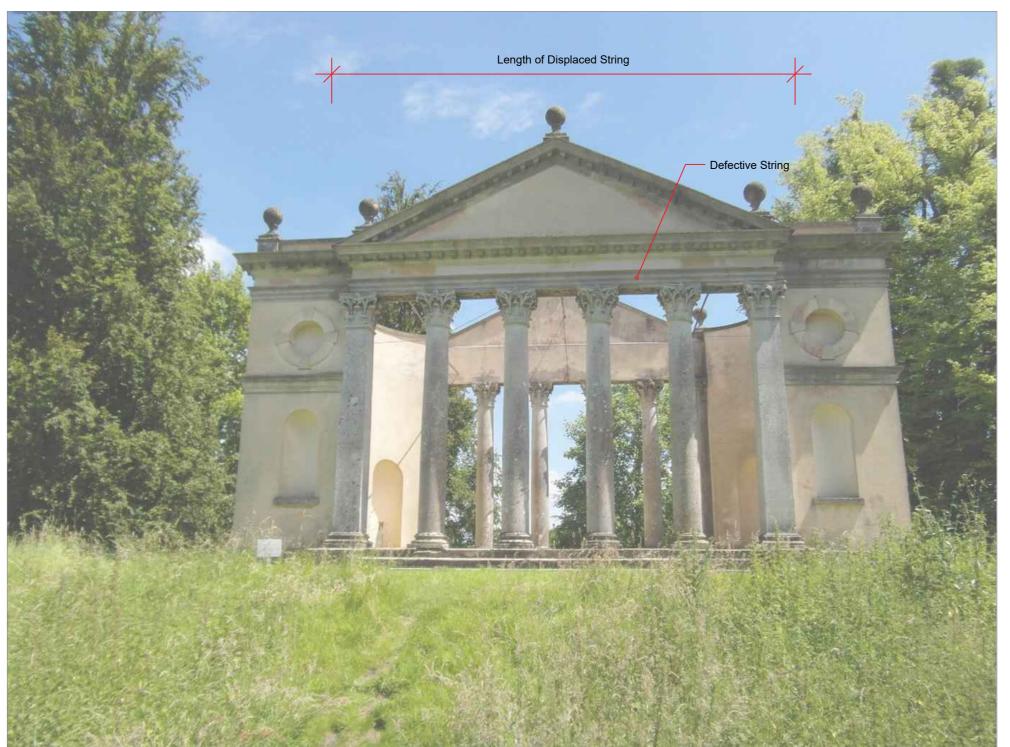

01- Detail of Frieze

02- General Elevation

03- Proposed Repair (see detail drawing no. 3878-SK02A)

04- General View (Dec '23)

05- Collapsed Section (Dec '23) See detail drawing no. 3878-SK02A for re-render information