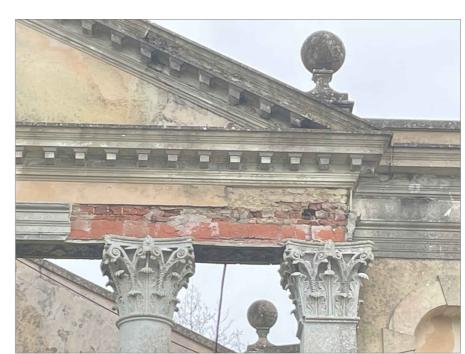

01- Detail of Frieze

02- General Elevation

03- Proposed Repair (see detail drawing no. 3878-SK02A)

04- General View (Dec '23)

05- Collapsed Section (Dec '23) See detail drawing no. 3878-SK02A for re-render information