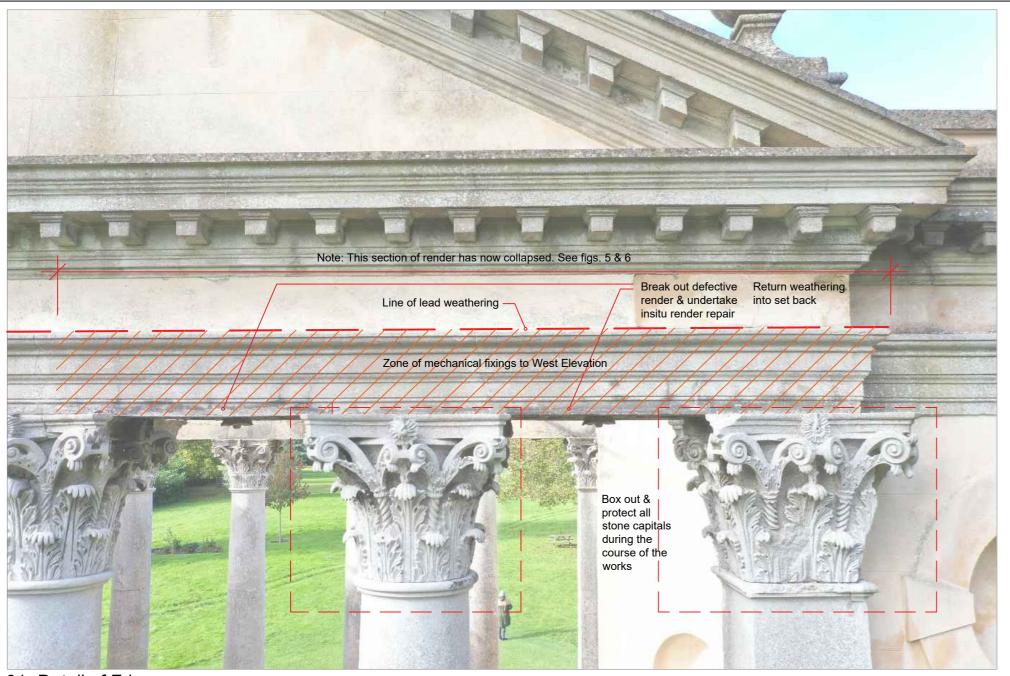

01- Detail of Frieze

02- General Elevation

03- Proposed Repair (see detail drawing no. 3878-SK02A)

04- General View (Dec '23)

05- Collapsed Section (Dec '23) See detail drawing no. 3878-SK02A for re-render information

01543 254357 - mail@bhbarchitects.co.uk

Stonework repairs to West Elevation

3878-SK03

Not to Scale

DRAWN CHECKED SCALE

JH AM Not to S

The copyright of this drawing and design is vested in the Architect and must not be copied or reproduced without written consent. All dimensions given are to be verified on site by the responsible contractor. Do not scale dimensions from this drawing.