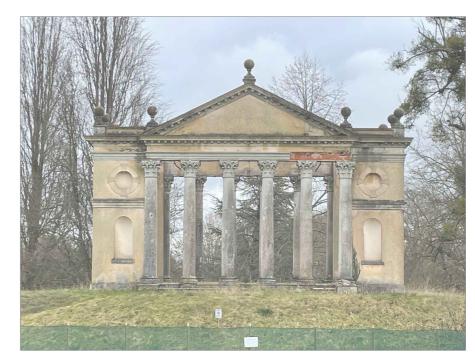

01- Detail of Frieze



02- General Elevation



03- Proposed Repair (see detail drawing no. 3878-SK02A)



04- General View (Dec '23)



05- Collapsed Section (Dec '23) See detail drawing no. 3878-SK02A for re-render information



01543 254357 - mail@bhbarchitects.co.uk

Stonework repairs to West Elevation

3878-SK03

Not to Scale

DRAWN CHECKED SCALE

JH AM Not to S

The copyright of this drawing and design is vested in the Architect and must not be copied or reproduced without written consent. All dimensions given are to be verified on site by the responsible contractor. Do not scale dimensions from this drawing.

Jackdaw's Castle - Highclere

**PLANNING** 

Highclere Estate