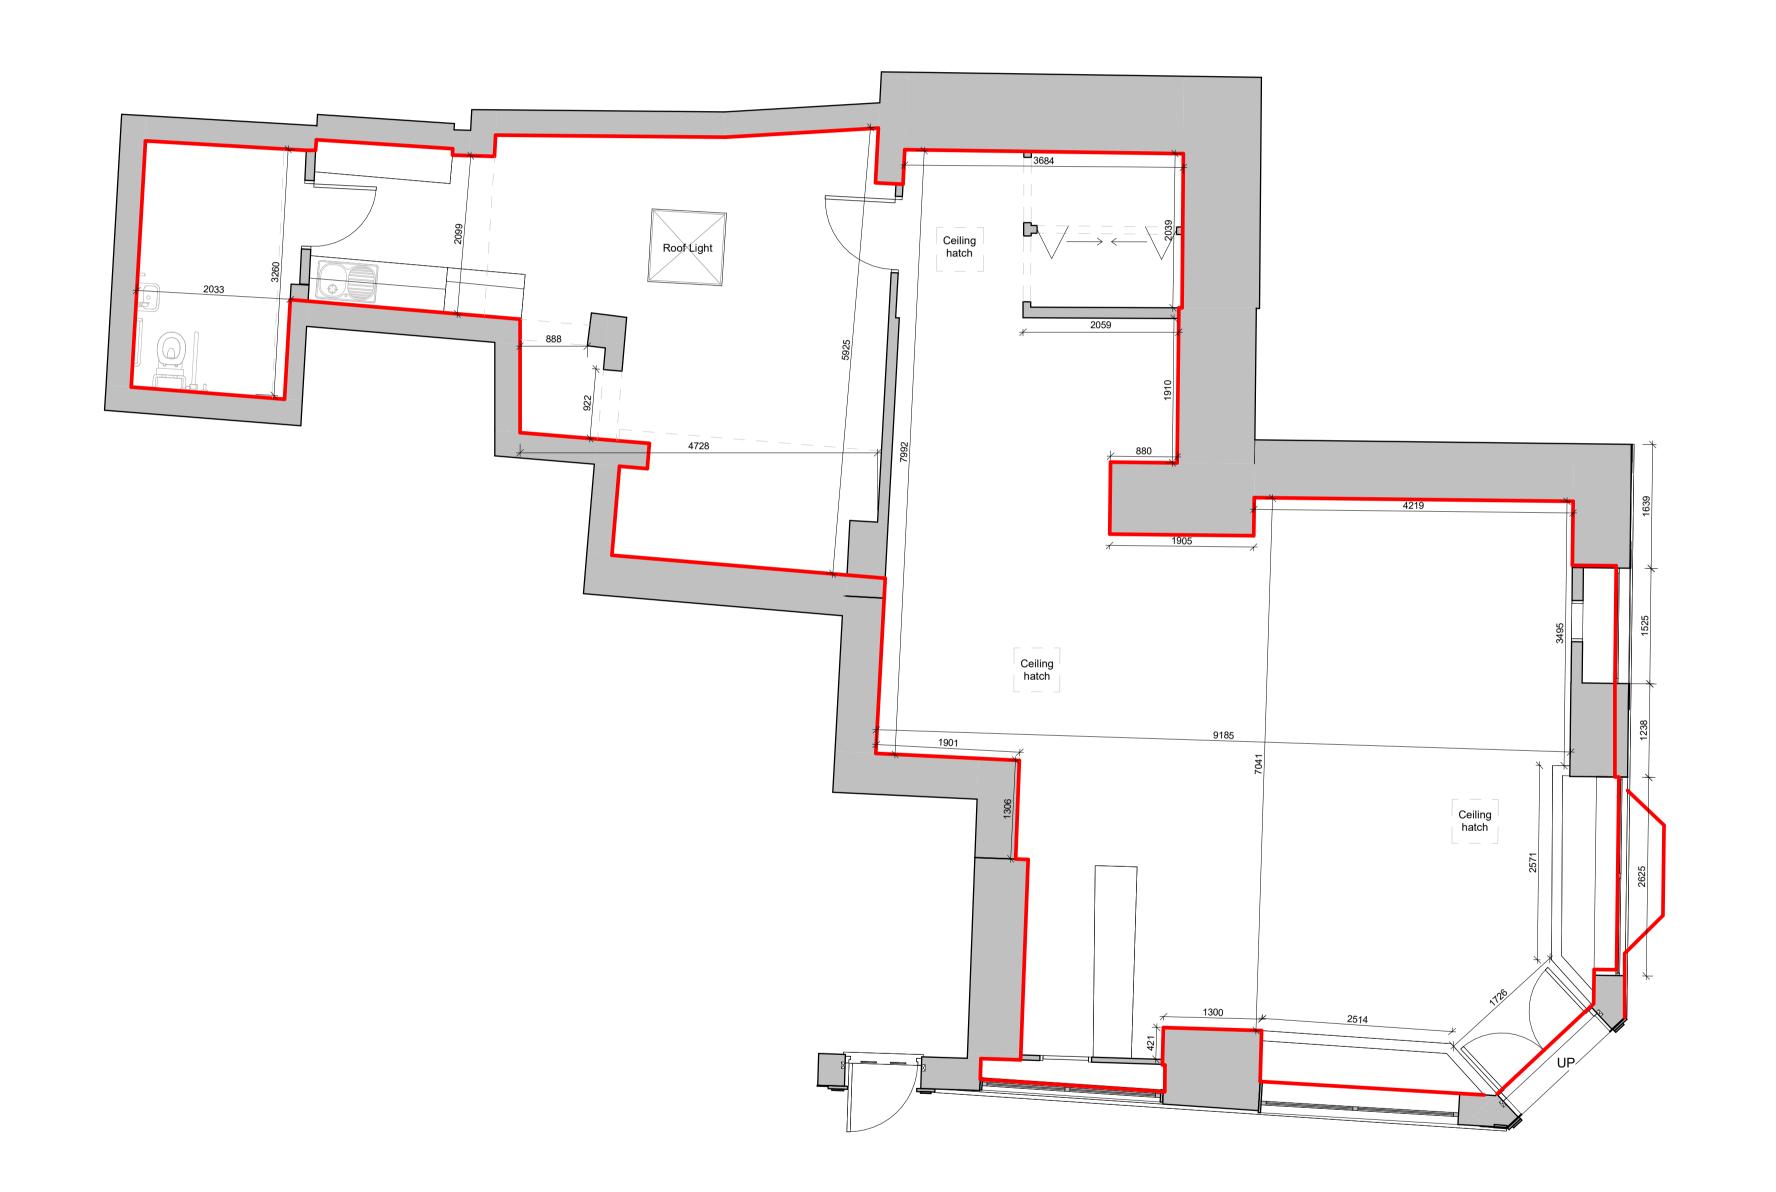

Red Line Boundary

0.5 0 0.5 1 1.5 2 2.5 SCALE 1:50 m

TOWER WHARF CHEESE LANE BRISTOL BS2 0JJ

TEL NO: 0117 244 2500 WWW.RIDGE.CO.UK

IN ASSOCIATION WITH:

Market Place, Sidmouth, EX108AR

Existing GA Layout

SCALE: 1:50 @ A1

STATUS 55 - SUITABLE FOR REVIEW AND ACCEPTANCE