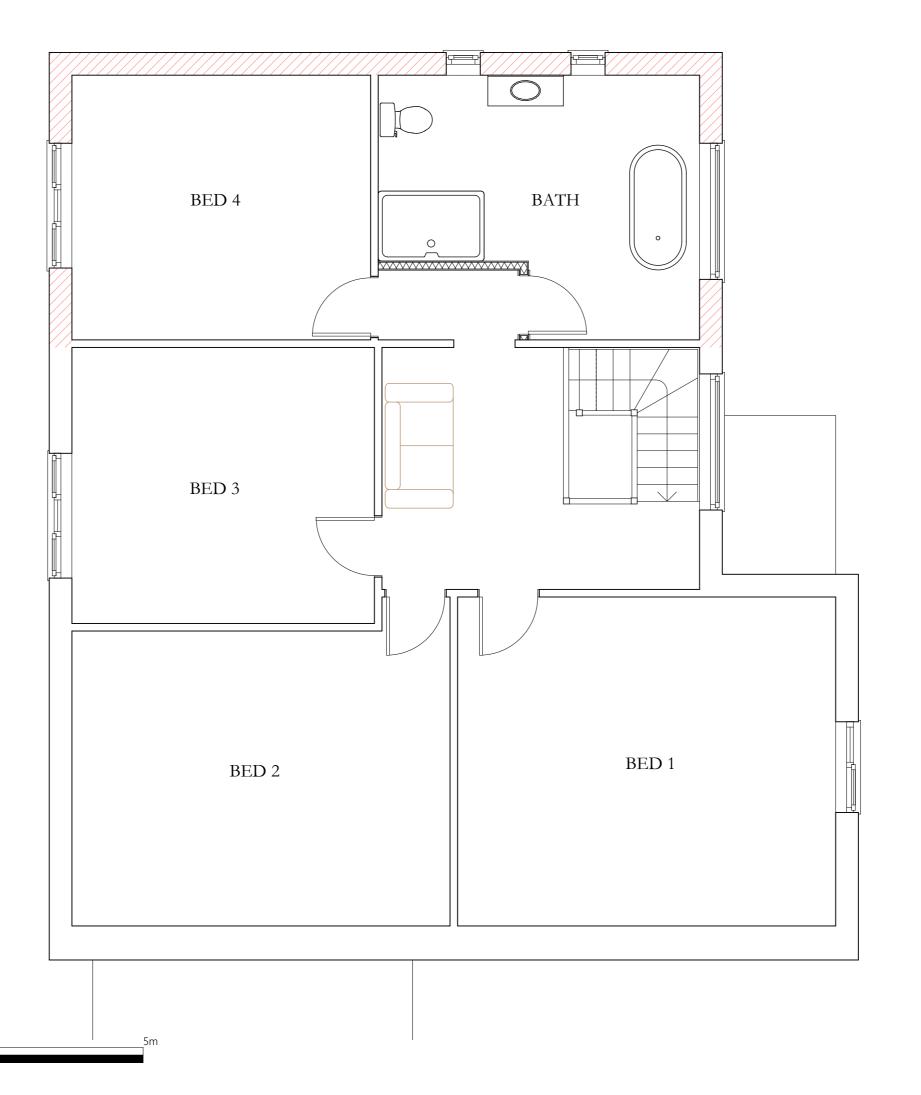

Alterations and Extension to Dwelling

And Associated Works

Carnvale, Yellow Wort, Carnmenellis,

REDRUTH, TR16 6NP

FIRST FLOOR PLAN LAYOUT - PROPOSED

Martin Richards Design

Principal: Martin Richards B.A. (Hons) Dip. Arch.