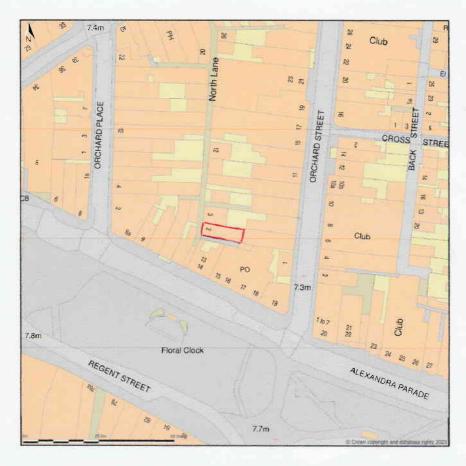

## 2, North Lane, Weston-super-mare, North Somerset, BS23 1QR

Location Plan shows area bounded by: 332028.47, 161335.43 332169.9, 161476.85 (at a scale of 1:1250), OSGridRef: ST32096140. The representation of a road, track or path is no evidence of a right of way. The representation of features as lines is no evidence of a property boundary.

Produced on 4th Jan 2023 from the Ordnance Survey National Geographic Database and incorporating surveyed revision available at this date. Reproduction in whole or part is prohibited without the prior permission of Ordnance Survey. © Crown copyright 2023. Supplied by www.buyaplan.co.uk a licensed Ordnance Survey partner (100053143). Unique plan reference: #00786807-DE48CD.