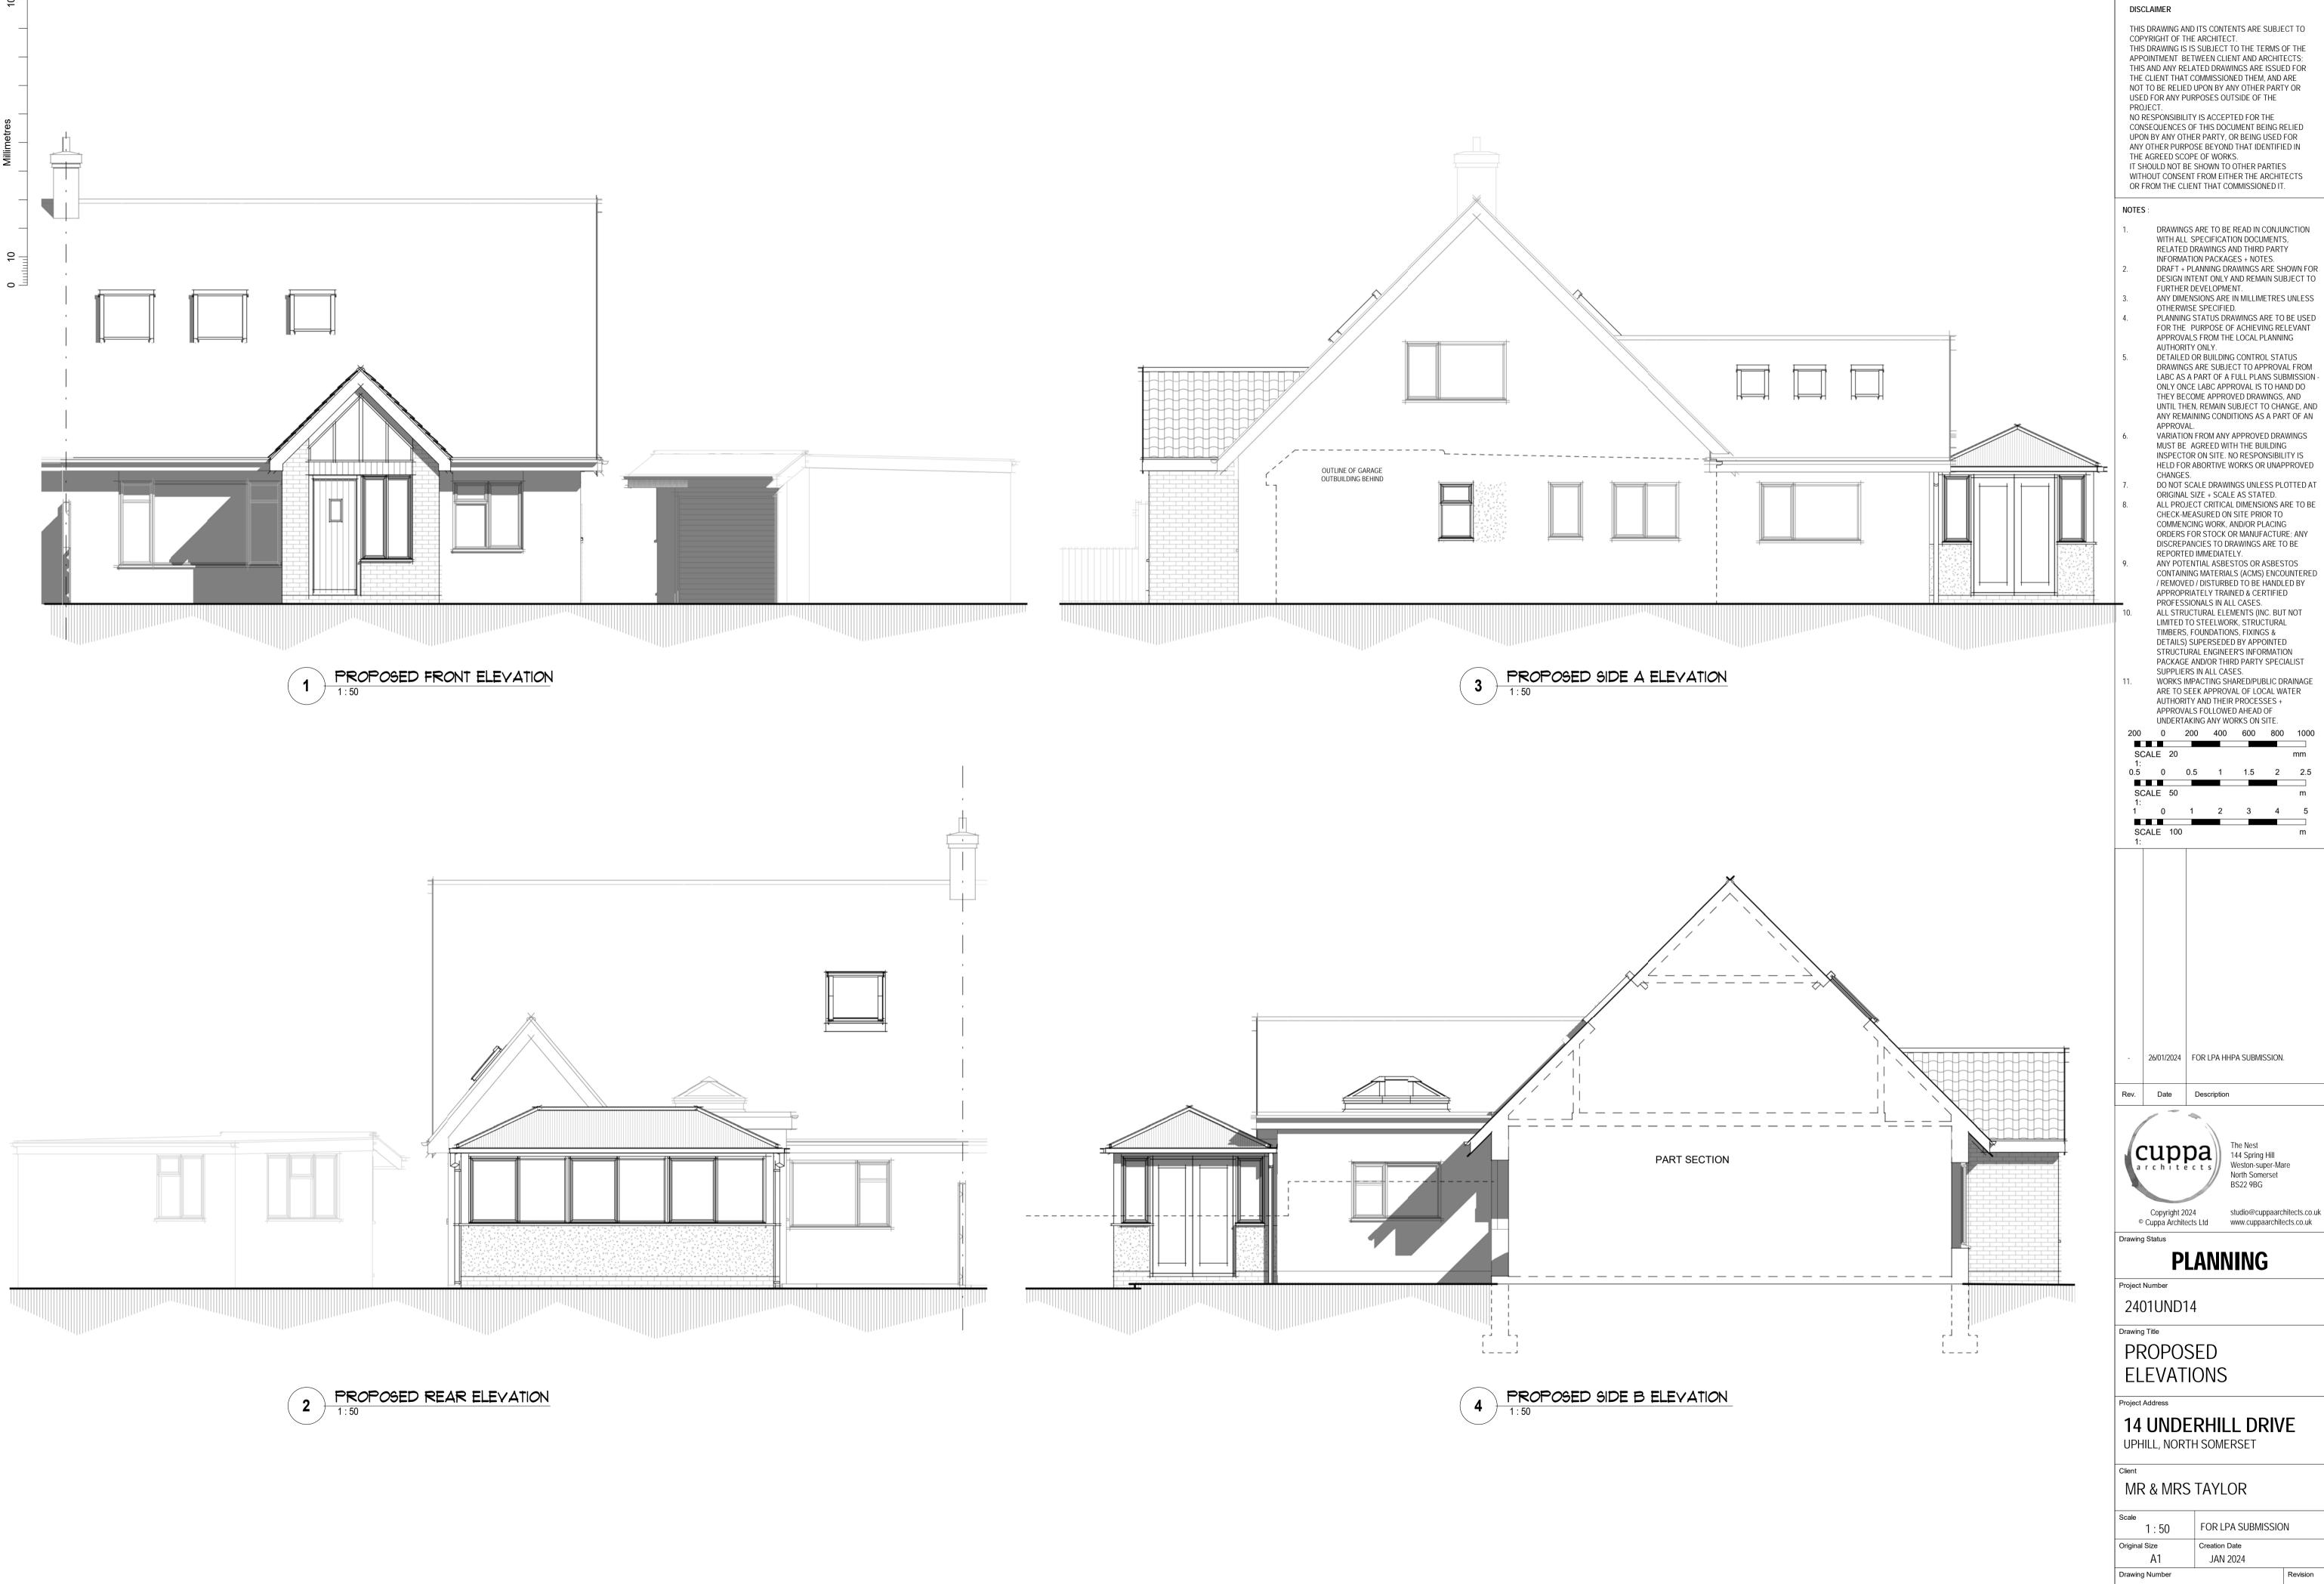

UNDERTAKING ANY WORKS ON SITE. 200 0 200 400 600 800 1000 1: 0.5 0 0.5 1 1.5 2 2.5 1 0 1 2 3 4 5 26/01/2024 FOR LPA HHPA SUBMISSION.

14 UNDERHILL DRIVE

FOR LPA SUBMISSION

2401UND14\_ PL\_1002