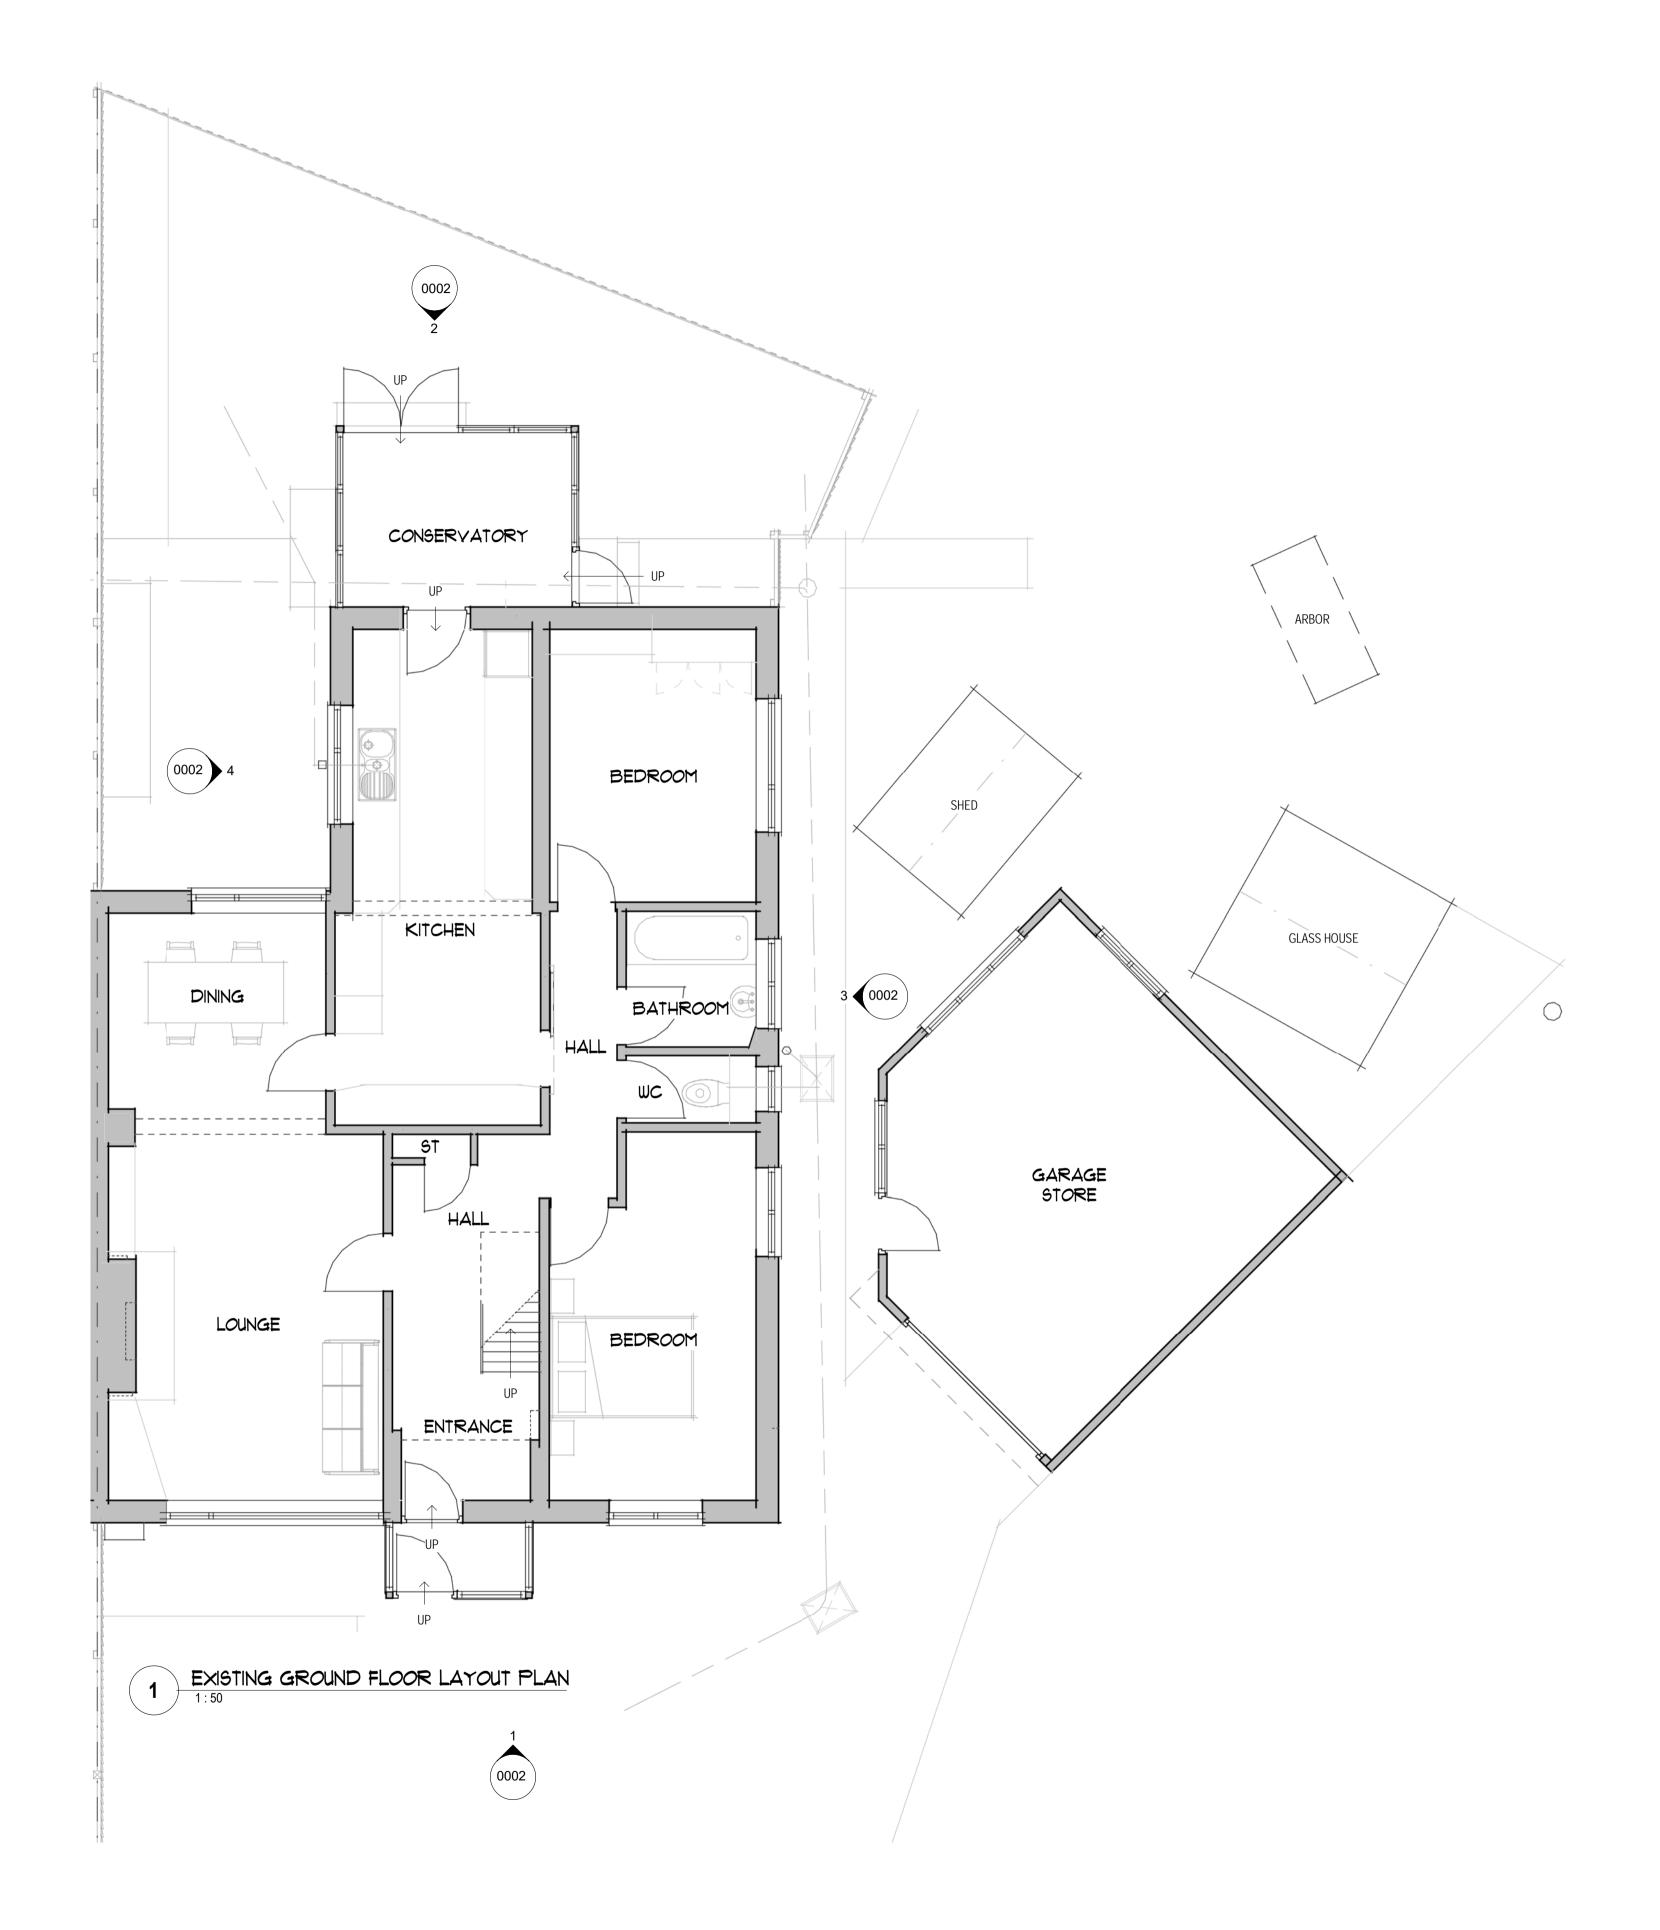

### 14 UNDERHILL DRIVE UPHILL, NORTH SOMERSET

MR & MRS TAYLOR

Drawing Number

1 : 50 FOR LPA SUBMISSION JAN 2024

2401UND14\_ PL\_0001