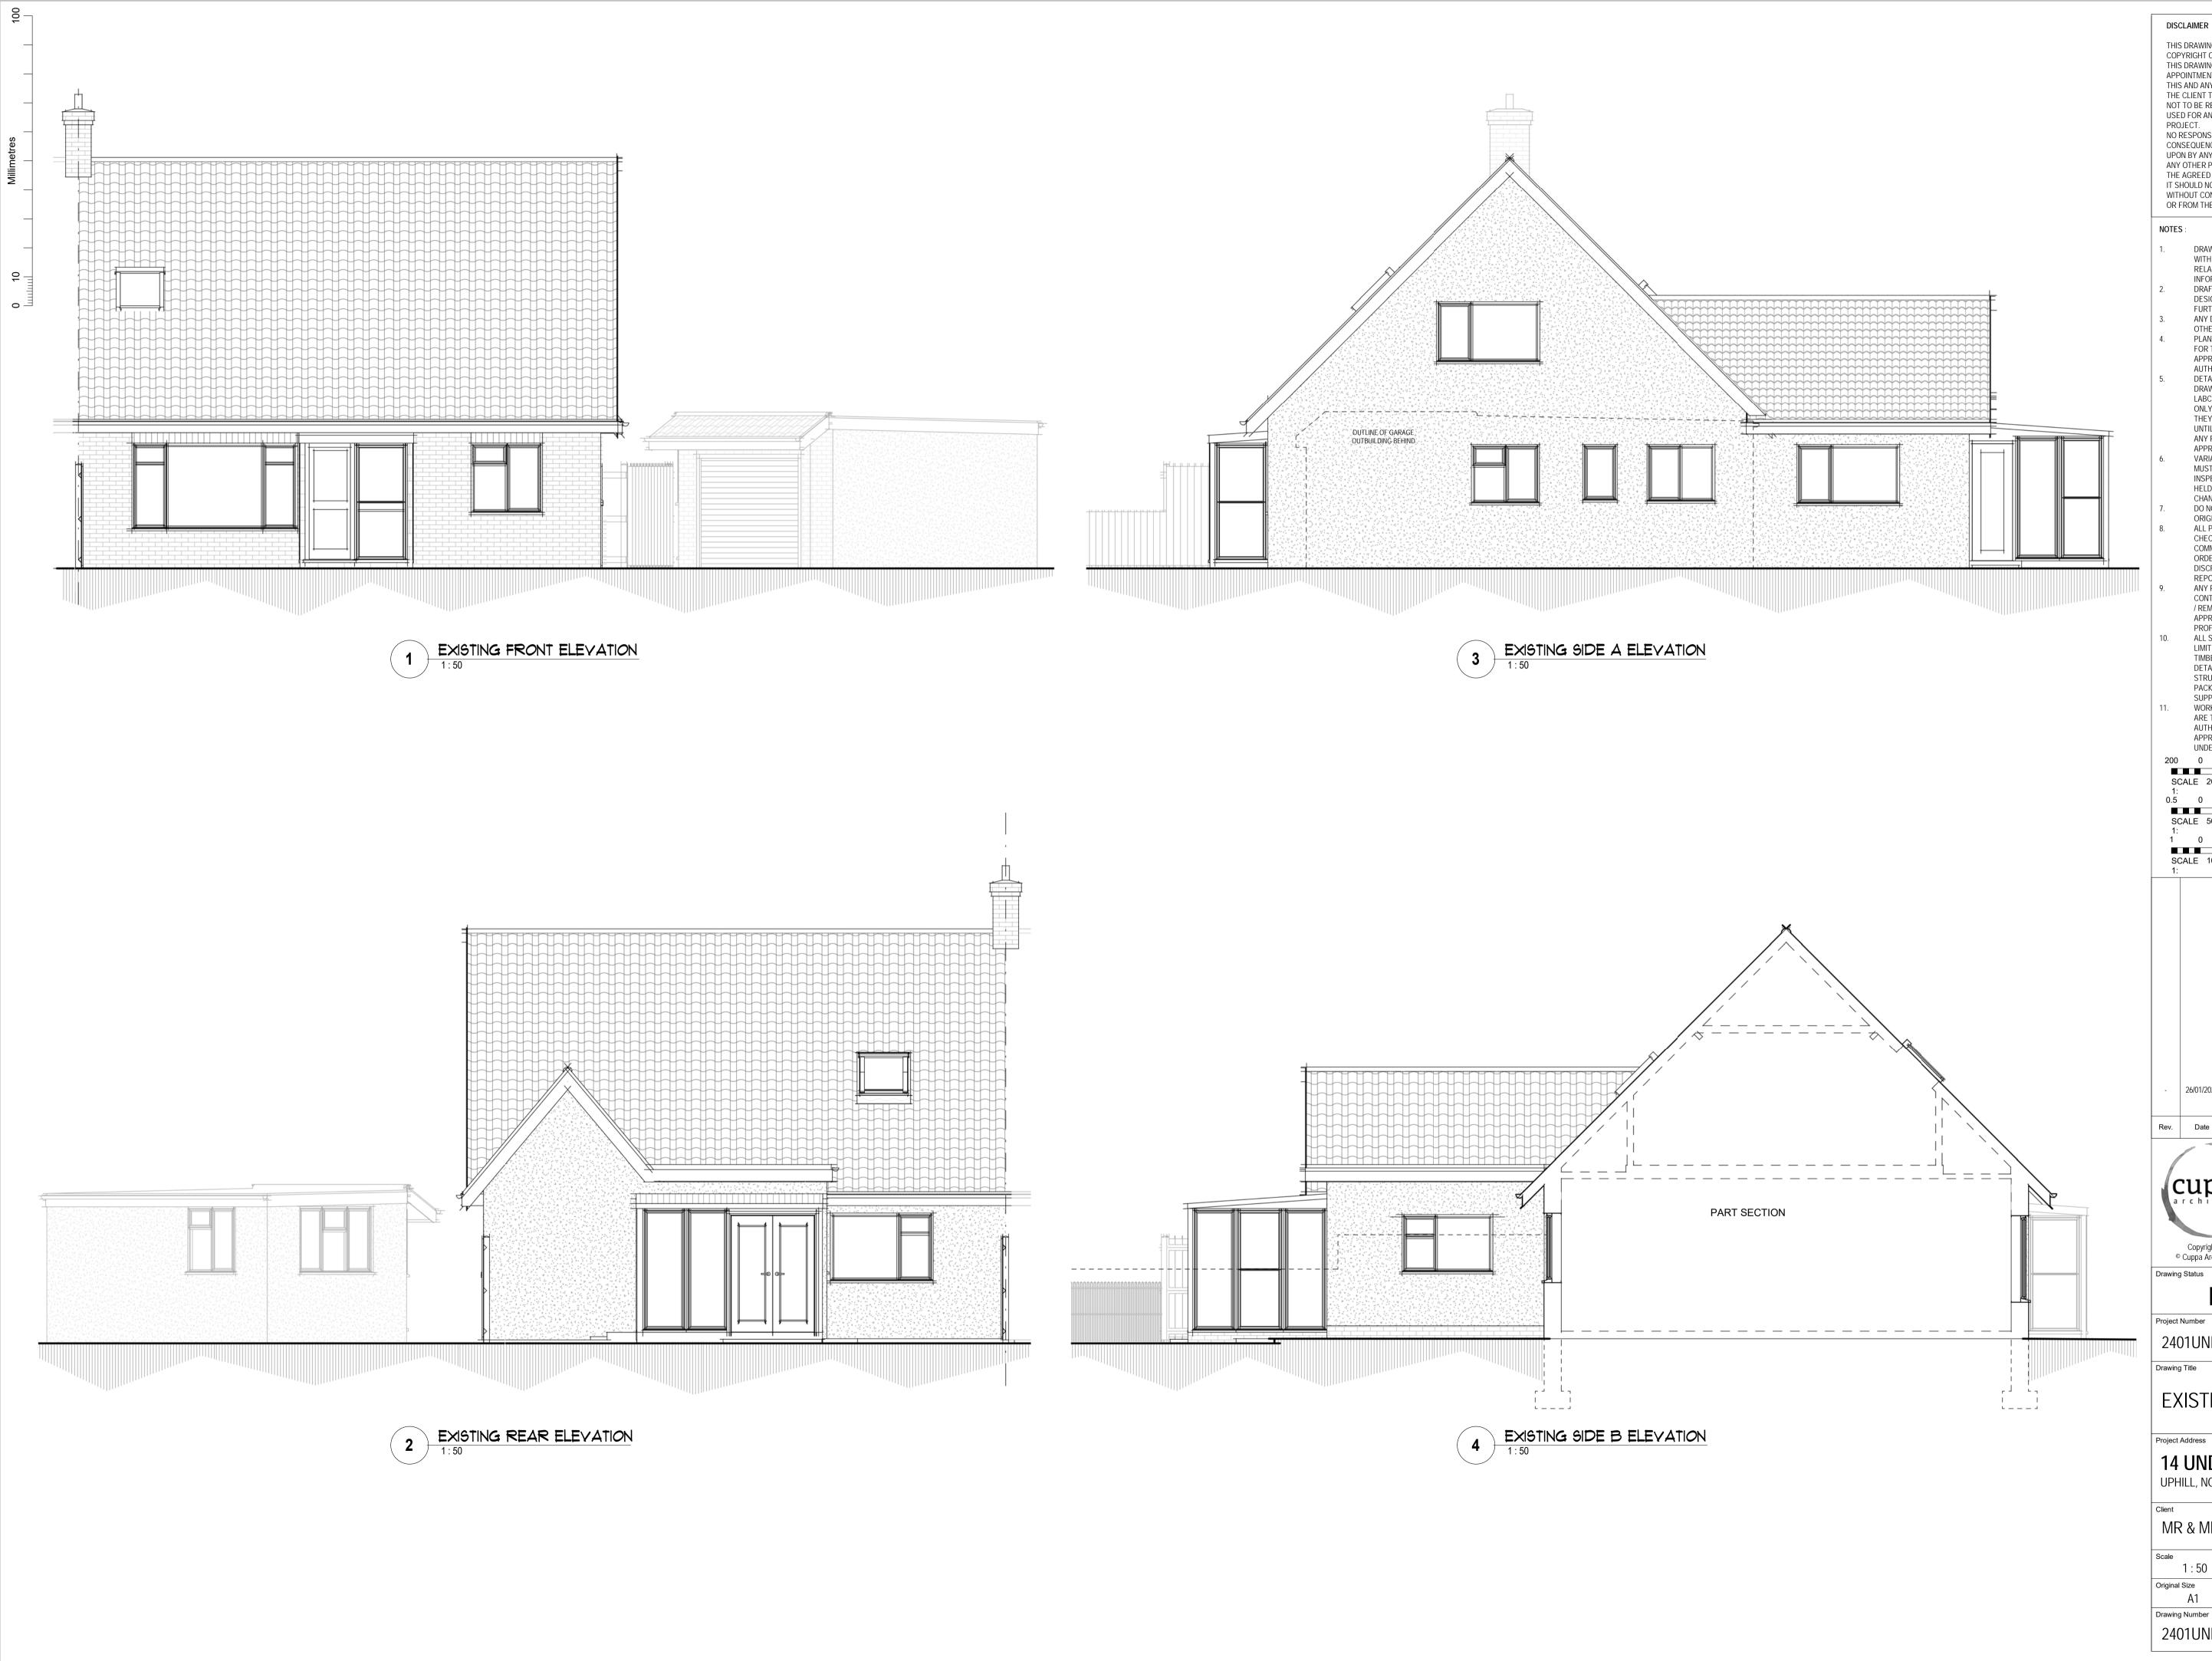

## **EXISTING ELEVATIONS**

## **14 UNDERHILL DRIVE** UPHILL, NORTH SOMERSET

MR & MRS TAYLOR

FOR LPA SUBMISSION 1 : 50 Original Size Creation Date A1 JAN 2024 Revision

2401UND14\_PL\_0002