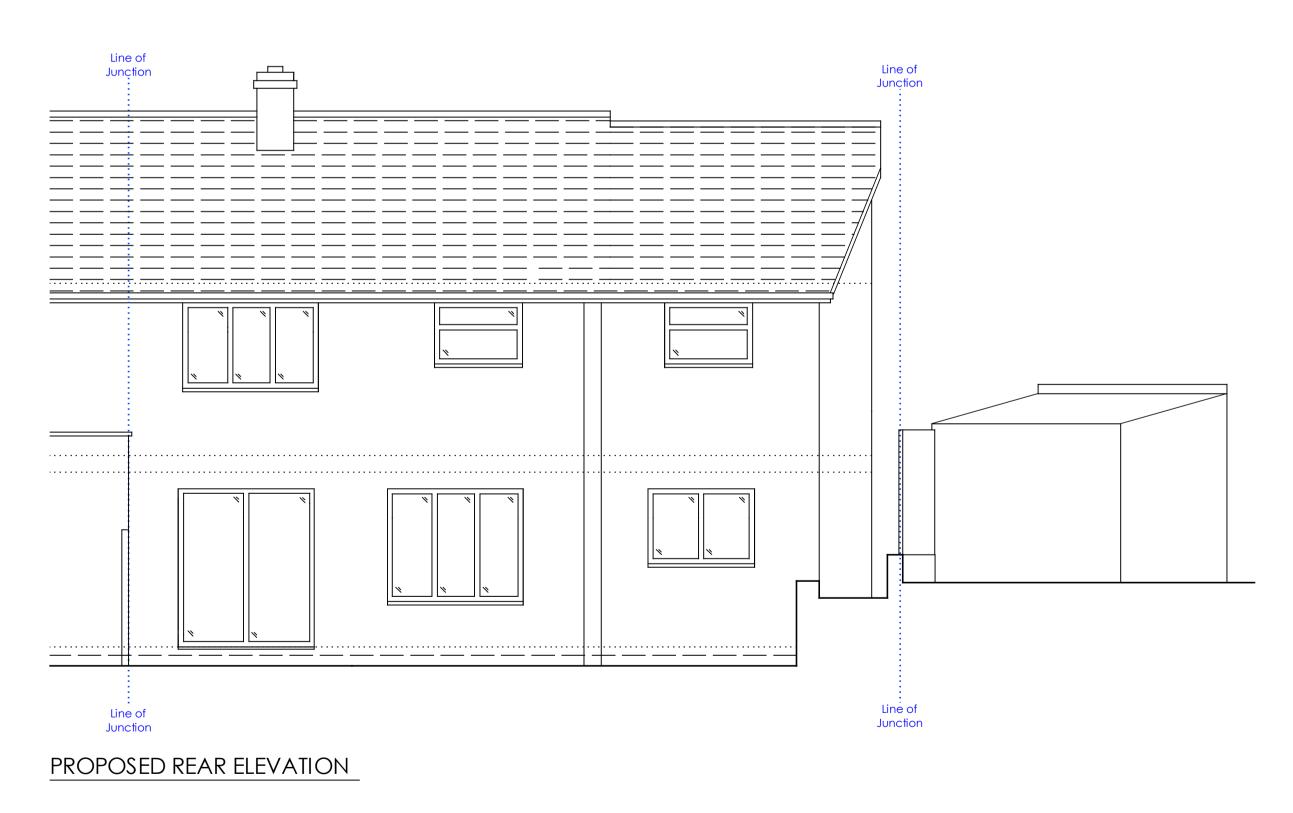

PROJECT Double Storey Side Extension & Single Storey Front Extension with Internal Alterations

> 9 Lampton Road, Long Ashton, Bristol, BS41 9AQ

| DRAWING TITLE | Proposed Elevations       |           |        |  |
|---------------|---------------------------|-----------|--------|--|
| DRAWN         | MJL                       | DATE      | JAN 24 |  |
| SCALE         | 1:50                      | REVISIONS | -      |  |
| DRAWING NO.   | AWING NO. 9LR.JAN24.P.2.A |           |        |  |