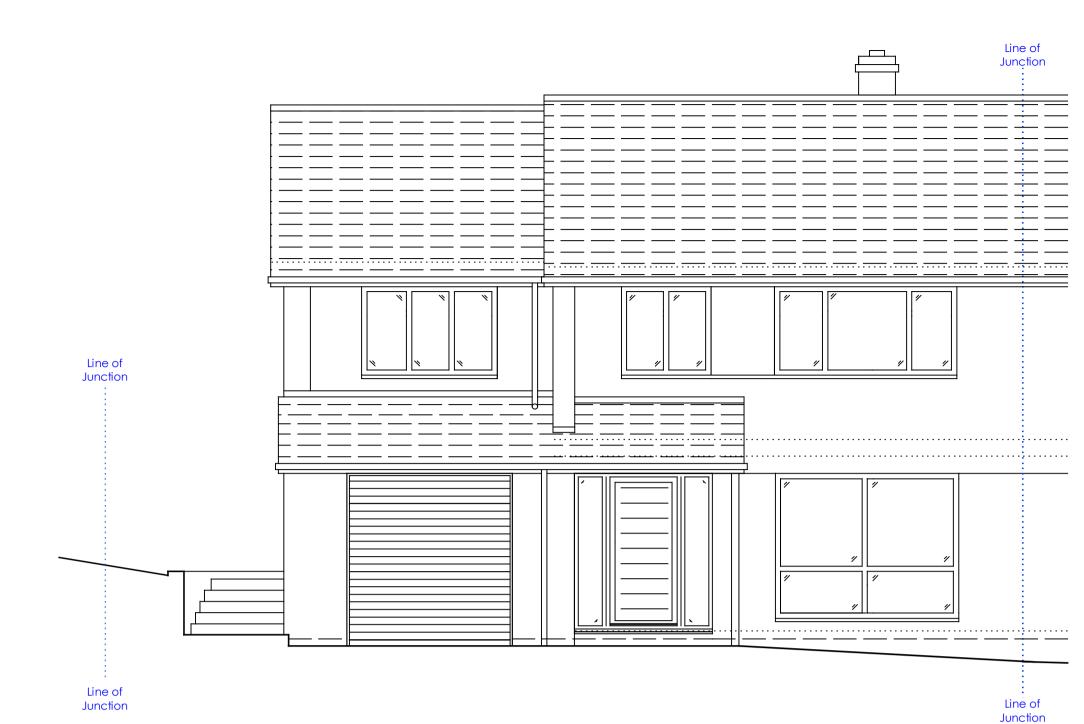

PROPOSED FRONT ELEVATION

## NOTES:

Proposed Material Finishes

Ludlow Interlocking Concrete Tiles to match existing

Render & Facing Brickworkto match to match existing

White UPVC windows to match existing

Aluminium & UPVC Doors

White UPVC Soffit's & Fasicias to match existing

White UPVC gutters and downpipes